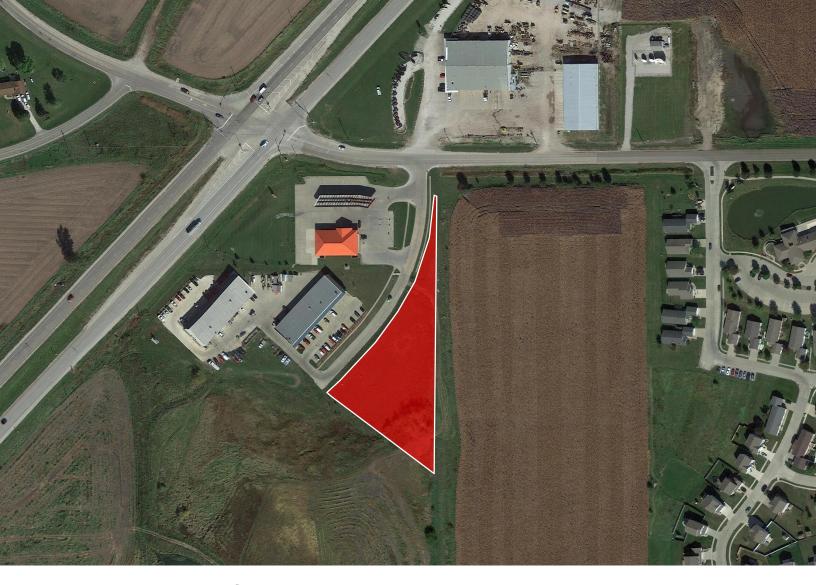

## **Development Land Available**

- Lot Size: 1.65 acres

- Sale Price: \$323,433.00 (\$4.50/SF)

- Close proximity to Highway 65

- Two access points one mile from Interstate 80

- Zoning: C-2

## 3410 Henry St SW, Bondurant, IA