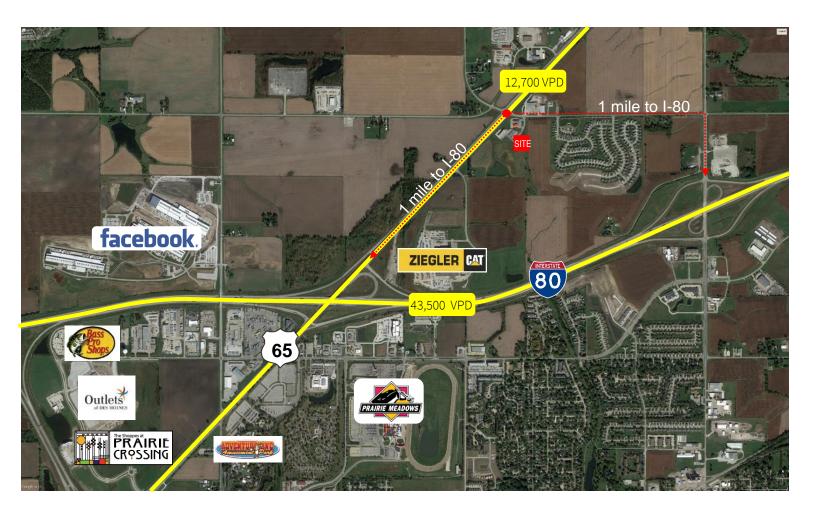

## **Traffic Counts**

| Interstate 80          | 43,500 VPD |
|------------------------|------------|
| HWY 65                 | 12,700 VPD |
| 32 <sup>nd</sup> St SW | 1,330 VPD  |