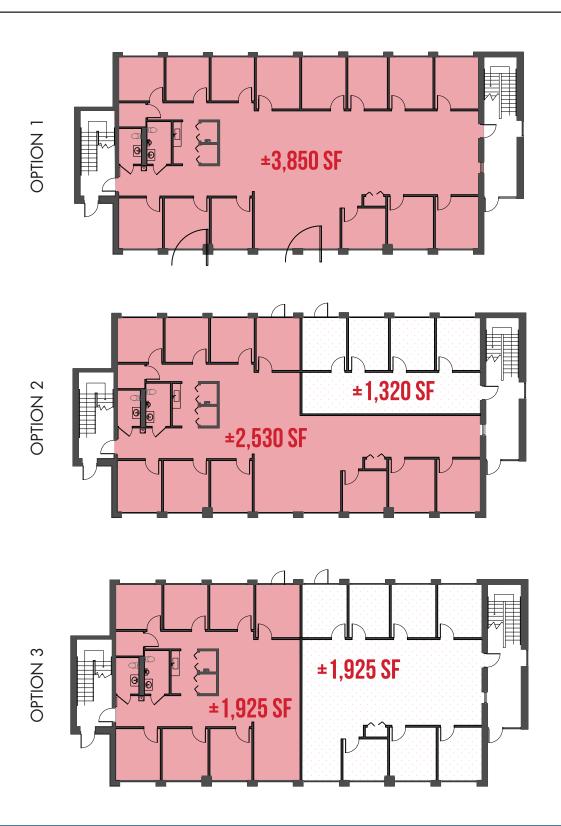

### **FLOORPLAN OPTIONS**

#### **OVERVIEW**

ADDRESS 150 ATHENS WAY, NASHVILLE, TN 37228

SUB-MARKET METROCENTER

USE OFFICE

AVAILABLE 3,850 SF | ENTIRE 1 ST FLOOR

**PARKING** 5:1000

RATE \$24.00 PSF FSG

TI NEGOTIABLE