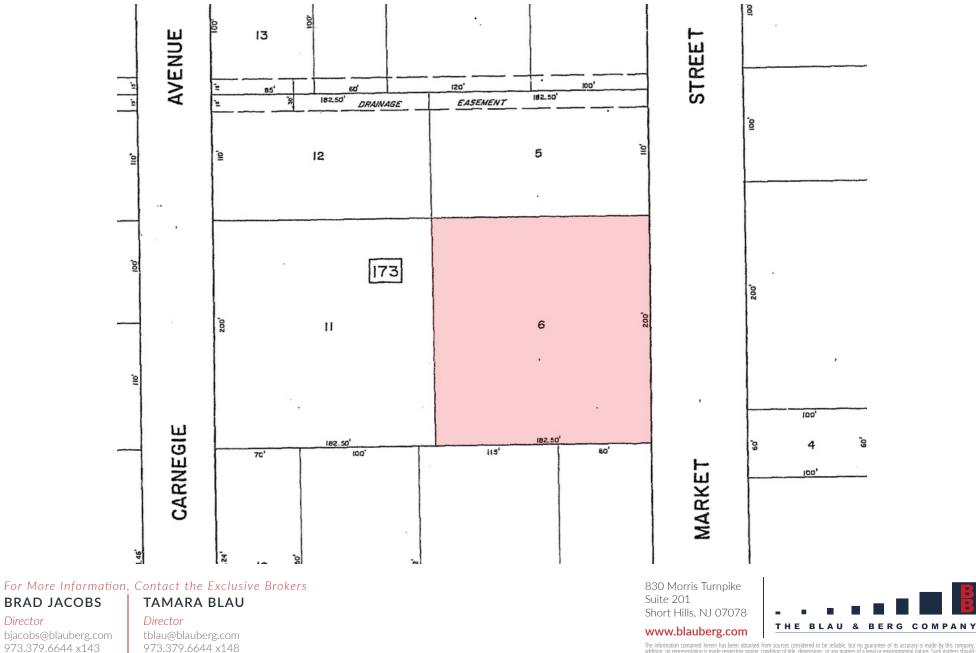

# ±4,000 SF FLEX SPACE

365 Market Street, Kenilworth, NJ 07033

For More Information, Contact the Exclusive Brokers

BRAD JACOBS

TAMARA BLAU

Director bjacobs@blauberg.com 973.379.6644 x143 Director tblau@blauberg.com 973.379.6644 x148

## ±4,000 SF FLEX SPACE

365 Market Street, Kenilworth, NJ 07033