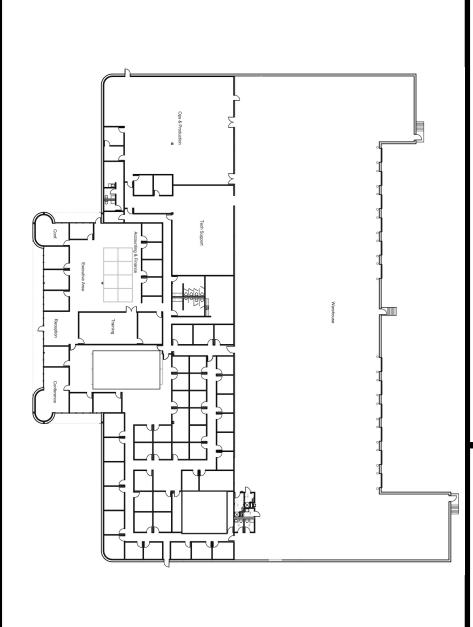

### PROPERTY STATISTICS

Available SF 52,000 SF
Office SF 25,000 SF
Warehouse SF 27,000 SF

Ceiling Height 22'

Loading 12 DH

Parking Ratio 1/1000 SF

Sprinkler System 100% Wet Sprinkler

Electrical Service 2,000 amp