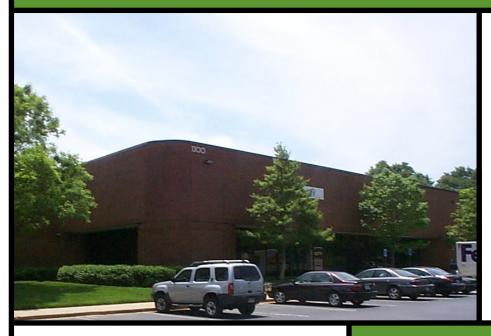

### **OVERVIEW**

Oakbrook Technology Campus is a 7-building business park totaling 351,174 SF. It is located in Gwinnett County just south of Indian Trail off Interstate 85.

- Consisting of 6 dock high business distribution buildings and 1 office service building designed with grade level and dock doors.
- Institutional quality with jumbo brick on block construction
- · Mature quality landscaping

# 1300 Oakbrook Drive Norcross, GA 30093

http://www.loopnet.com/lid/14796618