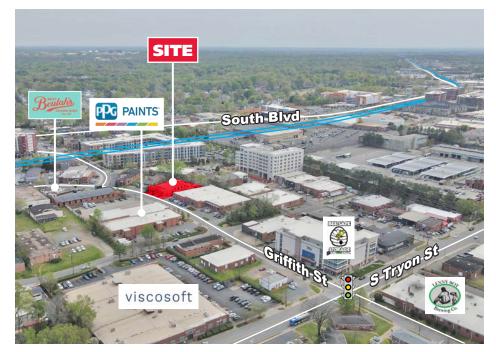

### **PROPERTY DETAILS**

- 6,600 SF fully-renovated office building ideal for a turnkey office or retail user
- The building sits on .4 ac with on-site parking availability in the front and rear of the building with an automatic gate.
- Opportunity for additional outdoor space for an added amenity and abundant storage or additional, usable GLA.
- Well positioned in South End and steps away from the New Bern Light Rail Station, restaurants, breweries and service users. Convenient access to main corridors, South Boulevard and South Tryon.
- Neighbors include:

#### **STREET PHOTOGRAPHY**

PPG PAINTS

SITE