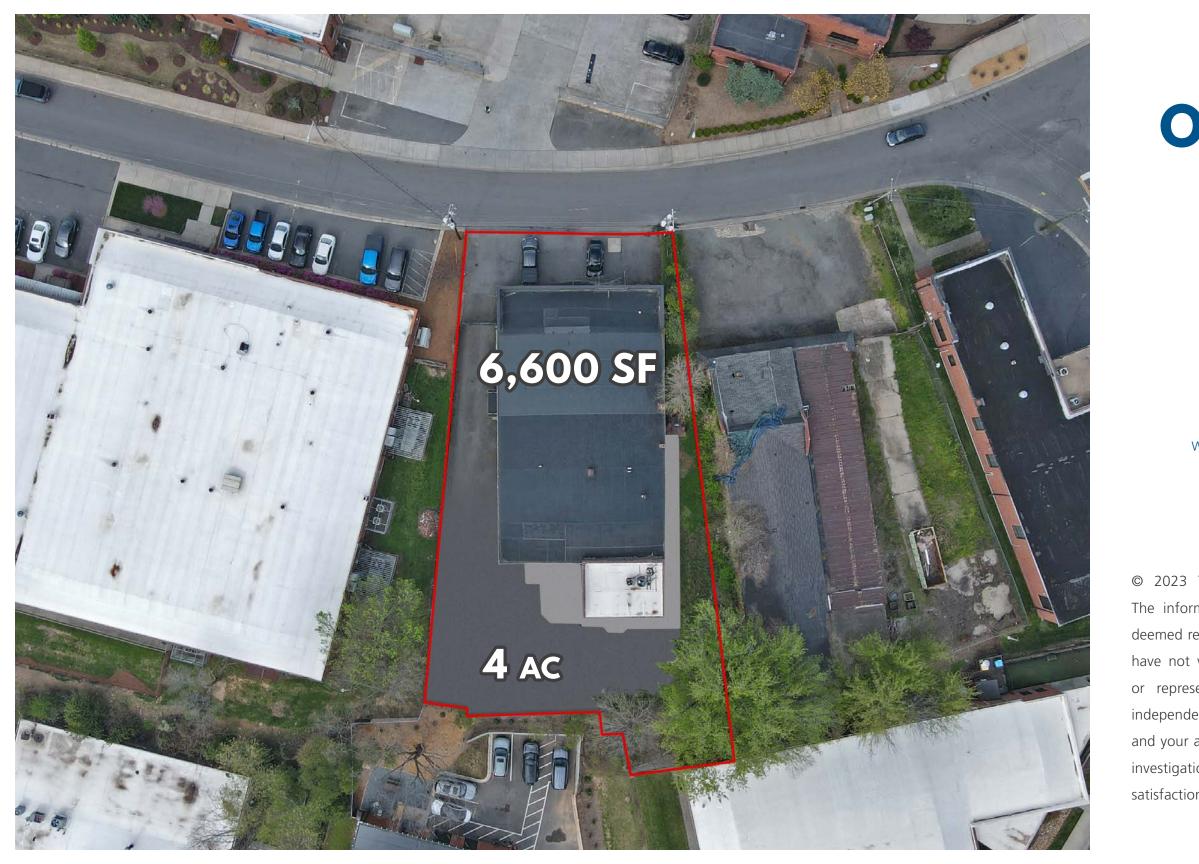

### 6,600 SF FREESTANDING BUILDING

300 West Summit Ave | Suite 250 | Charlotte, North Carolina 28203 www.PROVIDENCEGROUP.com

### **PROPERTY DETAILS**

- 6,600 SF fully-renovated office building ideal for a turnkey office or retail user
- The building sits on .4 ac with on-site parking availability in the front and rear of the building with an automatic gate.
- Opportunity for additional outdoor space for an added amenity and abundant storage or additional, usable GLA.
- Well positioned in South End and steps away from the New Bern Light Rail Station, restaurants, breweries and service users. Convenient access to main corridors, South Boulevard and South Tryon.
- Neighbors include:

#### OVERHEAD AERIAL

300 West Summit Ave | Suite 250 Charlotte, North Carolina 28203

www.PROVIDENCEGROUP.com

© 2023 The Providence Group. All rights reserved. The information above has been obtained by sources deemed reliable. While we do not doubt its accuracy, we have not verified it and make no guarantee, warranty, or representation of it. It is your responsibility to independently confirm its accuracy and completeness. You and your advisors should conduct a careful, independent investigation of the property to determine to your satisfaction the suitability of the property for your needs.