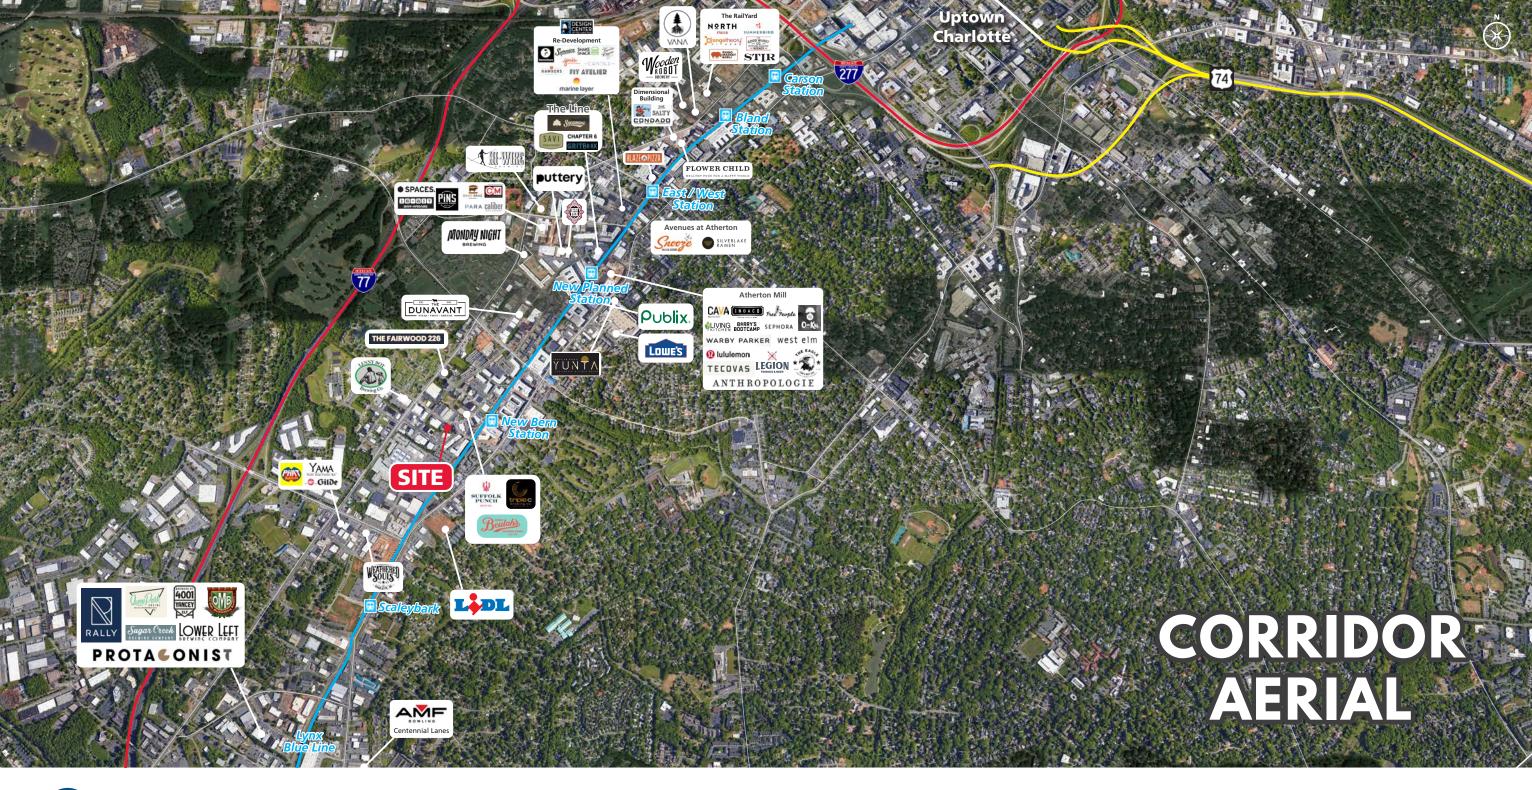

#### OVERHEAD AERIAL

300 West Summit Ave | Suite 250 Charlotte, North Carolina 28203

www.PROVIDENCEGROUP.com

© 2023 The Providence Group. All rights reserved. The information above has been obtained by sources deemed reliable. While we do not doubt its accuracy, we have not verified it and make no guarantee, warranty, or representation of it. It is your responsibility to independently confirm its accuracy and completeness. You and your advisors should conduct a careful, independent investigation of the property to determine to your satisfaction the suitability of the property for your needs.

#### THE NEIGHBORHOOD

Over the last 10 years, South End has grown into one of Charlotte's most dynamic neighborhoods. Formerly an industrial corridor, the area was reinvented and now is the central hub in Charlotte for breweries, vibrant retail shops, trendy restaurants and entertainment destinations. There's a creative and innovative culture that runs through the area playing a significant part in attracting a vibrant community of residents, workers and visitors. Accessed by South Boulevard and South Tryon Street, South End is ideally situated along the Charlotte Light Rail System and the Rail Trail that provides connectivity to the neighborhood. A sought after and rapidly changing neighborhood, South End continues to grow in popularity for both office space and livability. South End's close proximity to Uptown Charlotte and major highways, along with it's thriving economy, make it a prime spot for companies and entrepeneurs expanding their footprints. Major corporations like Allstate, Lowe's, USAA and Lending Tree have expanded South End's vertical footprint with office towers like The Railyard on South Tryon, Lowe's Global Technology Tower and Vantage South End.

### **PROPERTY DETAILS**

- 6,600 SF fully-renovated office building ideal for a turnkey office or retail user
- The building sits on .4 ac with on-site parking availability in the front and rear of the building with an automatic gate.
- Opportunity for additional outdoor space for an added amenity and abundant storage or additional, usable GLA.
- Well positioned in South End and steps away from the New Bern Light Rail Station, restaurants, breweries and service users. Convenient access to main corridors, South Boulevard and South Tryon.
- Neighbors include: