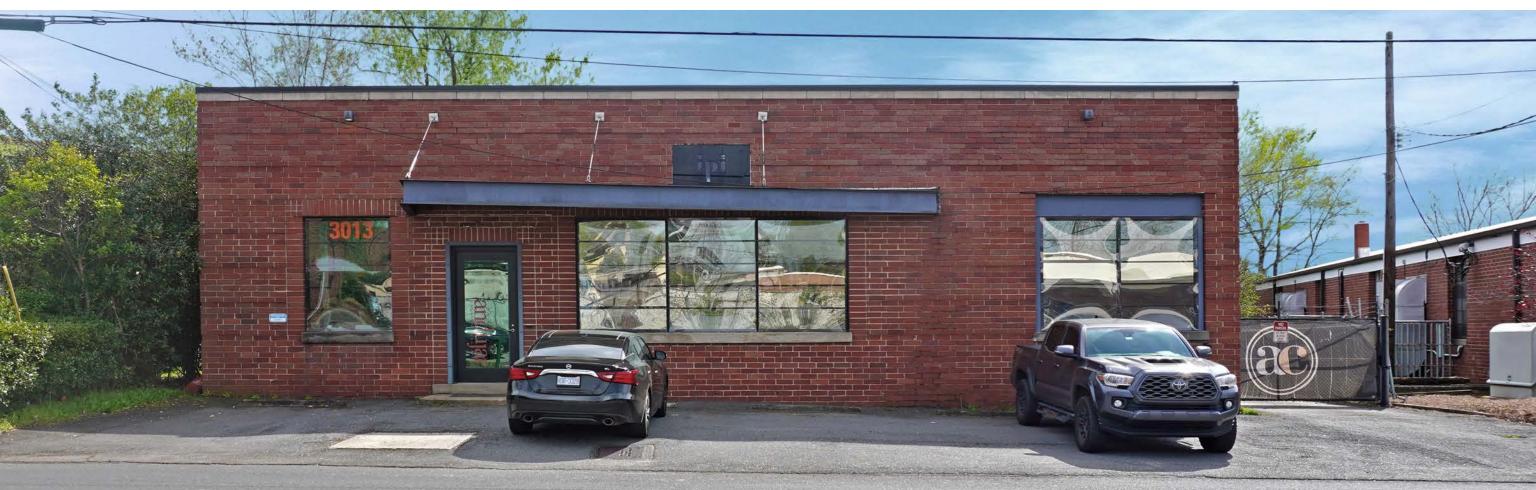

#### **STREET PHOTOGRAPHY**

PPG PAINTS

SITE

### **PROPERTY DETAILS**

- 6,600 SF fully-renovated office building ideal for a turnkey office or retail user
- The building sits on .4 ac with on-site parking availability in the front and rear of the building with an automatic gate.
- Opportunity for additional outdoor space for an added amenity and abundant storage or additional, usable GLA.
- Well positioned in South End and steps away from the New Bern Light Rail Station, restaurants, breweries and service users. Convenient access to main corridors, South Boulevard and South Tryon.
- Neighbors include: