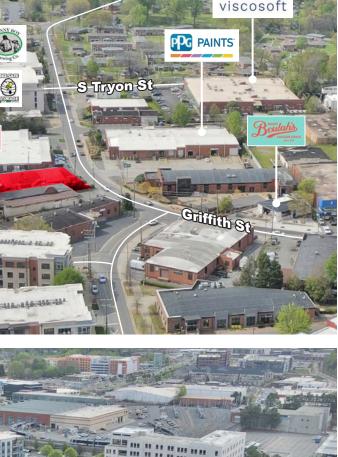

ave expanded South End's vertical footprint with office towers like The Railyard on South Tryon, Lowe's Global Technology Tower and Vantage South End.







### **PROPERTY DETAILS**

- 6,600 SF fully-renovated office building ideal for a turnkey office or retail user
- The building sits on .4 ac with on-site parking availability in the front and rear of the building with an automatic gate.
- Opportunity for additional outdoor space for an added amenity and abundant storage or additional, usable GLA.
- Well positioned in South End and steps away from the New Bern Light Rail Station, restaurants, breweries and service users. Convenient access to main corridors, South Boulevard and South Tryon.
- Neighbors include:





#### **INTERIOR PHOTOGRAPHY**



#### **STREET PHOTOGRAPHY**













PPG PAINTS

SITE



#### OVERHEAD AERIAL



300 West Summit Ave | Suite 250 Charlotte, North Carolina 28203

www.PROVIDENCEGROUP.com



© 2023 The Providence Group. All rights reserved. The information above has been obtained by sources deemed reliable. While we do not doubt its accuracy, we have not verified it and make no guarantee, warranty, or representation of it. It is your responsibility to independently confirm its accuracy and completeness. You and your advisors should conduct a careful, independent investigation of the property to determine to your satisfaction the suitability of the property for your needs.





300 West Summit Ave | Suite 250 | Charlotte, North Carolina 28203 www.PROVIDENCEGROUP.com









300 West Summit Ave | Suite 250 | Charlotte, North Carolina 28203 ww