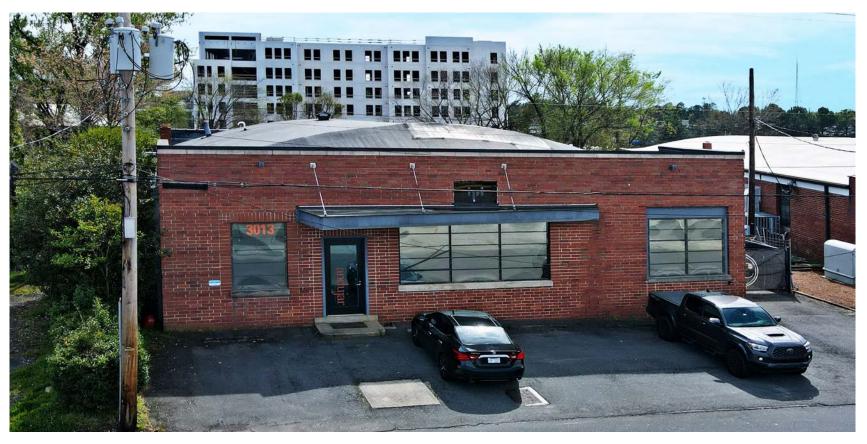

#### **3013** GRIFFITH ST SOUTH END | CHARLOTTE, NC 28203

ipi

### 6,600 SF FREESTANDING BUILDING

300 West Summit Ave | Suite 250 | Charlotte, North Carolina 28203 www.PROVIDENCEGROUP.com

### **PROPERTY DETAILS**

- 6,600 SF fully-renovated office building ideal for a turnkey office or retail user
- The building sits on .4 ac with on-site parking availability in the front and rear of the building with an automatic gate.
- Opportunity for additional outdoor space for an added amenity and abundant storage or additional, usable GLA.
- Well positioned in South End and steps away from the New Bern Light Rail Station, restaurants, breweries and service users. Convenient access to main corridors, South Boulevard and South Tryon.
- Neighbors include: