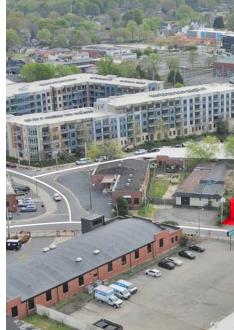

have expanded South End's vertical footprint with office towers like The Railyard on South Tryon, Lowe's Global Technology Tower and Vantage South End.







### **PROPERTY DETAILS**

- 6,600 SF fully-renovated office building ideal for a turnkey office or retail user
- The building sits on .4 ac with on-site parking availability in the front and rear of the building with an automatic gate.
- Opportunity for additional outdoor space for an added amenity and abundant storage or additional, usable GLA.
- Well positioned in South End and steps away from the New Bern Light Rail Station, restaurants, breweries and service users. Convenient access to main corridors, South Boulevard and South Tryon.
- Neighbors include:





#### **INTERIOR PHOTOGRAPHY**



#### **STREET PHOTOGRAPHY**













PPG PAINTS

SITE



#### OVERHEAD AERIAL



300 West Summit Ave | Suite 250 Charlotte, North Carolina 28203

www.PROVIDENCEGROUP.com



© 2023 The Providence Group. All rights reserved. The information above has been obtained by sources deemed reliable. While we do not doubt its accuracy, we have not verified it and make no guarantee, warranty, or representation of it. It is your responsibility to independently confirm its accuracy and completeness. You and your advisors should conduct a careful, independent investigation of the property to determine to your satisfaction the suitability of the property for your needs.





300 West Summit Ave | Suite 250 | Charlotte, North Carolina 28203 www.PROVIDENCEGROUP.com









300 West Summit Ave | Suite 250 | Charlotte, North Carolina 28203