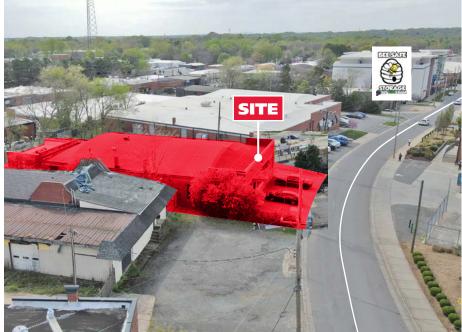

### **PROPERTY DETAILS**

- 6,600 SF fully-renovated office building ideal for a turnkey office or retail user
- The building sits on .4 ac with on-site parking availability in the front and rear of the building with an automatic gate.
- Opportunity for additional outdoor space for an added amenity and abundant storage or additional, usable GLA.
- Well positioned in South End and steps away from the New Bern Light Rail Station, restaurants, breweries and service users. Convenient access to main corridors, South Boulevard and South Tryon.
- Neighbors include:

#### **STREET PHOTOGRAPHY**

PPG PAINTS

SITE