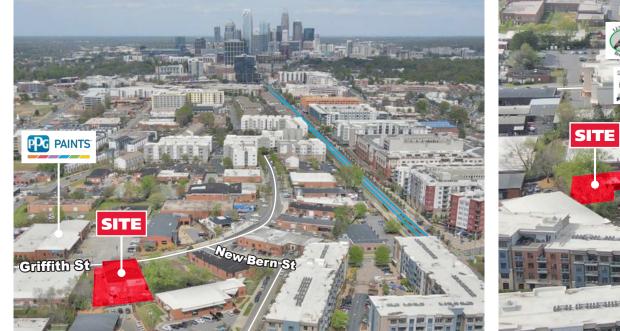

#### THE NEIGHBORHOOD

Over the last 10 years, South End has grown into one of Charlotte's most dynamic neighborhoods. Formerly an industrial corridor, the area was reinvented and now is the central hub in Charlotte for breweries, vibrant retail shops, trendy restaurants and entertainment destinations. There's a creative and innovative culture that runs through the area playing a significant part in attracting a vibrant community of residents, workers and visitors. Accessed by South Boulevard and South Tryon Street, South End is ideally situated along the Charlotte Light Rail System and the Rail Trail that provides connectivity to the neighborhood. A sought after and rapidly changing neighborhood, South End continues to grow in popularity for both office space and livability. South End's close proximity to Uptown Charlotte and major highways, along with it's thriving economy, make it a prime spot for companies and entrepeneurs expanding their footprints. Major corporations like Allstate, Lowe's, USAA and Lending Tree have expanded South End's vertical footprint with office towers like The Railyard on South Tryon, Lowe's Global Technology Tower and Vantage South End.

### **PROPERTY DETAILS**

- 6,600 SF fully-renovated office building ideal for a turnkey office or retail user
- The building sits on .4 ac with on-site parking availability in the front and rear of the building with an automatic gate.
- Opportunity for additional outdoor space for an added amenity and abundant storage or additional, usable GLA.
- Well positioned in South End and steps away from the New Bern Light Rail Station, restaurants, breweries and service users. Convenient access to main corridors, South Boulevard and South Tryon.
- Neighbors include: