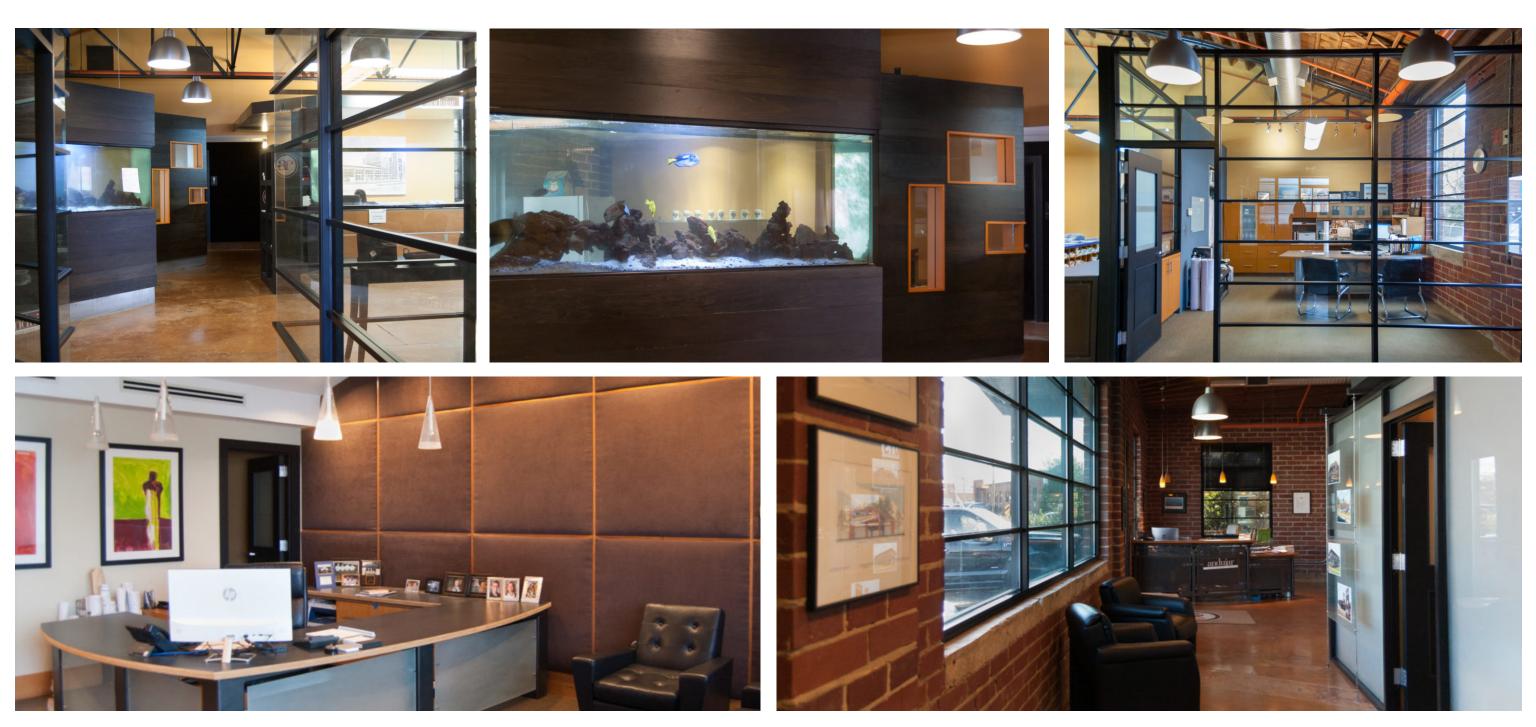

#### **INTERIOR PHOTOGRAPHY**

### **PROPERTY DETAILS**

- 6,600 SF fully-renovated office building ideal for a turnkey office or retail user
- The building sits on .4 ac with on-site parking availability in the front and rear of the building with an automatic gate.
- Opportunity for additional outdoor space for an added amenity and abundant storage or additional, usable GLA.
- Well positioned in South End and steps away from the New Bern Light Rail Station, restaurants, breweries and service users. Convenient access to main corridors, South Boulevard and South Tryon.
- Neighbors include: