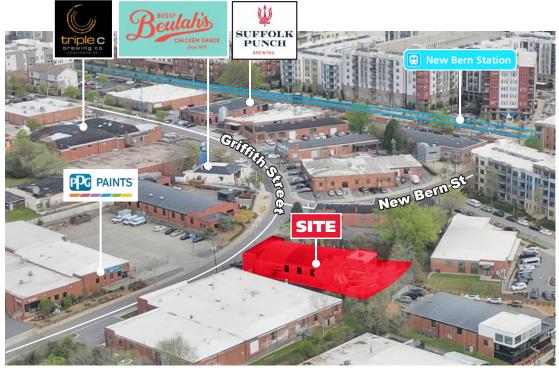

### **PROPERTY DETAILS**

- 6,600 SF fully-renovated office building ideal for a turnkey office or retail user
- The building sits on .4 ac with on-site parking availability in the front and rear of the building with an automatic gate.
- Opportunity for additional outdoor space for an added amenity and abundant storage or additional, usable GLA.
- Well positioned in South End and steps away from the New Bern Light Rail Station, restaurants, breweries and service users. Convenient access to main corridors, South Boulevard and South Tryon.
- Neighbors include:

#### OVERHEAD AERIAL

300 West Summit Ave | Suite 250 Charlotte, North Carolina 28203

www.PROVIDENCEGROUP.com

© 2023 The Providence Group. All rights reserved. The information above has been obtained by sources deemed reliable. While we do not doubt its accuracy, we have not verified it and make no guarantee, warranty, or representation of it. It is your responsibility to independently confirm its accuracy and completeness. You and your advisors should conduct a careful, independent investigation of the property to determine to your satisfaction the suitability of the property for your needs.