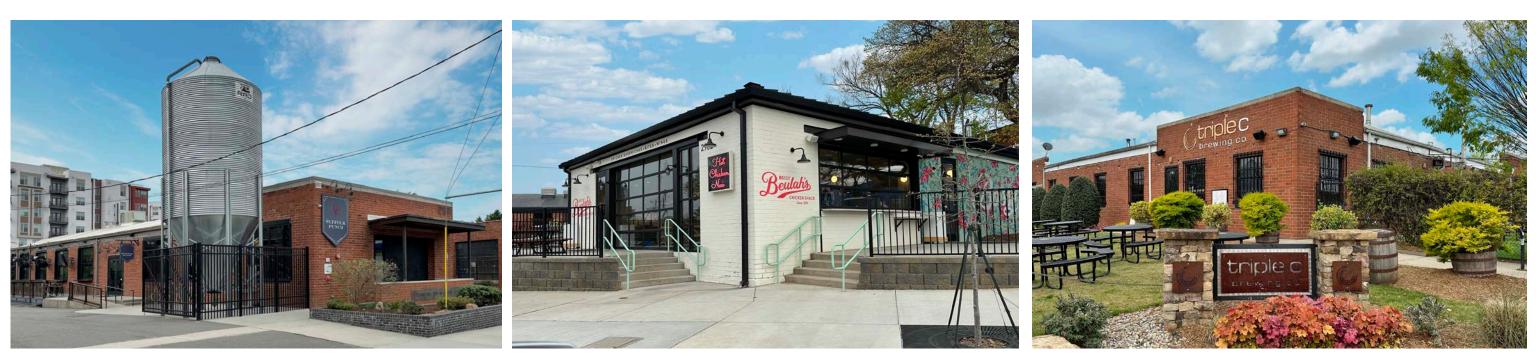

#### **STREET PHOTOGRAPHY**

PPG PAINTS

SITE

### **PROPERTY DETAILS**

- 6,600 SF fully-renovated office building ideal for a turnkey office or retail user
- The building sits on .4 ac with on-site parking availability in the front and rear of the building with an automatic gate.
- Opportunity for additional outdoor space for an added amenity and abundant storage or additional, usable GLA.
- Well positioned in South End and steps away from the New Bern Light Rail Station, restaurants, breweries and service users. Convenient access to main corridors, South Boulevard and South Tryon.
- Neighbors include: