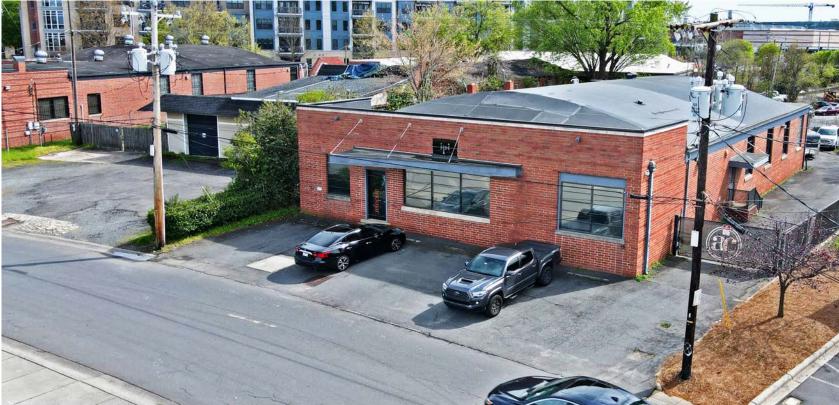

#### OVERHEAD AERIAL

300 West Summit Ave | Suite 250 Charlotte, North Carolina 28203

www.PROVIDENCEGROUP.com

© 2023 The Providence Group. All rights reserved. The information above has been obtained by sources deemed reliable. While we do not doubt its accuracy, we have not verified it and make no guarantee, warranty, or representation of it. It is your responsibility to independently confirm its accuracy and completeness. You and your advisors should conduct a careful, independent investigation of the property to determine to your satisfaction the suitability of the property for your needs.

### **PROPERTY DETAILS**

- 6,600 SF fully-renovated office building ideal for a turnkey office or retail user
- The building sits on .4 ac with on-site parking availability in the front and rear of the building with an automatic gate.
- Opportunity for additional outdoor space for an added amenity and abundant storage or additional, usable GLA.
- Well positioned in South End and steps away from the New Bern Light Rail Station, restaurants, breweries and service users. Convenient access to main corridors, South Boulevard and South Tryon.
- Neighbors include: