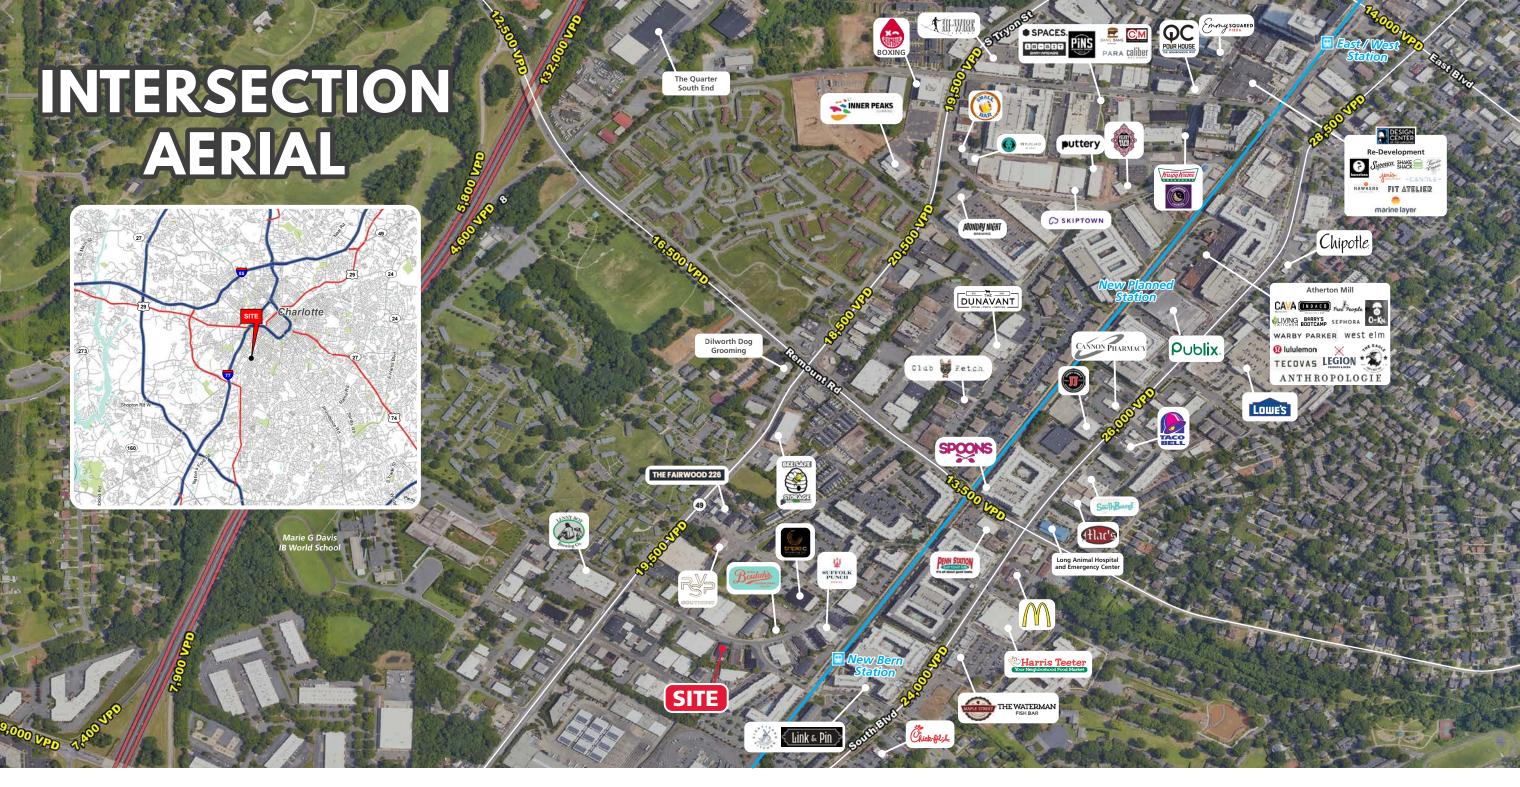

#### THE NEIGHBORHOOD

Over the last 10 years, South End has grown into one of Charlotte's most dynamic neighborhoods. Formerly an industrial corridor, the area was reinvented and now is the central hub in Charlotte for breweries, vibrant retail shops, trendy restaurants and entertainment destinations. There's a creative and innovative culture that runs through the area playing a significant part in attracting a vibrant community of residents, workers and visitors. Accessed by South Boulevard and South Tryon Street, South End is ideally situated along the Charlotte Light Rail System and the Rail Trail that provides connectivity to the neighborhood. A sought after and rapidly changing neighborhood, South End continues to grow in popularity for both office space and livability. South End's close proximity to Uptown Charlotte and major highways, along with it's thriving economy, make it a prime spot for companies and entrepeneurs expanding their footprints. Major corporations like Allstate, Lowe's, USAA and Lending Tree have expanded South End's vertical footprint with office towers like The Railyard on South Tryon, Lowe's Global Technology Tower and Vantage South End.

### **PROPERTY DETAILS**

- 6,600 SF fully-renovated office building ideal for a turnkey office or retail user
- The building sits on .4 ac with on-site parking availability in the front and rear of the building with an automatic gate.
- Opportunity for additional outdoor space for an added amenity and abundant storage or additional, usable GLA.
- Well positioned in South End and steps away from the New Bern Light Rail Station, restaurants, breweries and service users. Convenient access to main corridors, South Boulevard and South Tryon.
- Neighbors include: