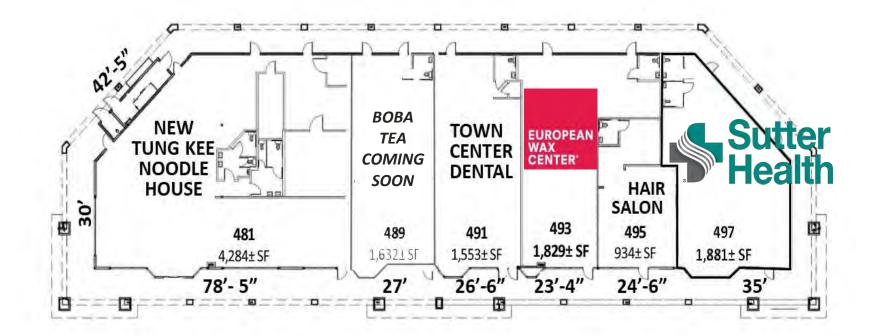

- Co-Tenants: Peet's Coffee, Jamba Juice, HSBC Bank, AAA, Erik's DeliCafe, and many more
- Prime location in the heart of Milpitas
- Neighboring businesses include: Johnson & Johnson, Cisco Systems, Kaiser Permanente & Milpitas City Hall.
- Traffic Count Calaveras Blvd 71,180/Day
- Traffic Count North Milpitas Blvd 25,700/Day