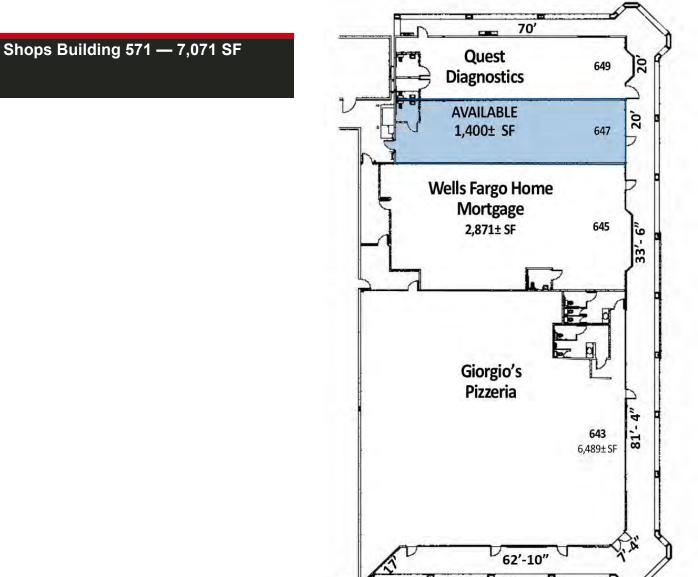

**Ryan Warner** Lic. #01397580 rwarner@moinc.net 408.477.2505 Michael Messinger Lic. #00879292 mike@moinc.net 408.378.5900

- Center anchored by Safeway, Staples, 24hr Fitness and BevMo! •
- Jr. Anchor space of 12,105± SF
- 2,182± SF 2ND Generation Restaurant Space
- Available Retail: 1,400± SF to 2,513± SF
- Asking \$3.00 to \$4.50 per SF, plus NNN
- Suite available for Sublease, 1,300± SF Call for details