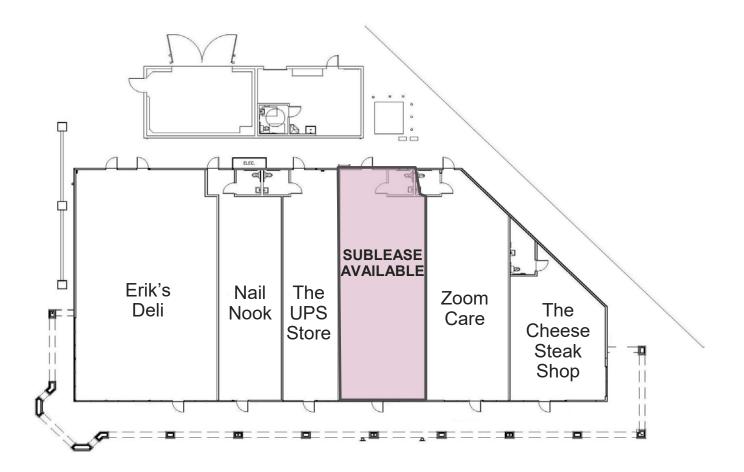

**Ryan Warner** Lic. #01397580 rwarner@moinc.net 408.477.2505 Michael Messinger Lic. #00879292 mike@moinc.net 408.378.5900

- Center anchored by Safeway, Staples, 24hr Fitness and BevMo! •
- Jr. Anchor space of 12,105± SF
- 2,182± SF 2ND Generation Restaurant Space
- Available Retail: 1,400± SF to 2,513± SF
- Asking \$3.00 to \$4.50 per SF, plus NNN
- Suite available for Sublease, 1,300± SF Call for details