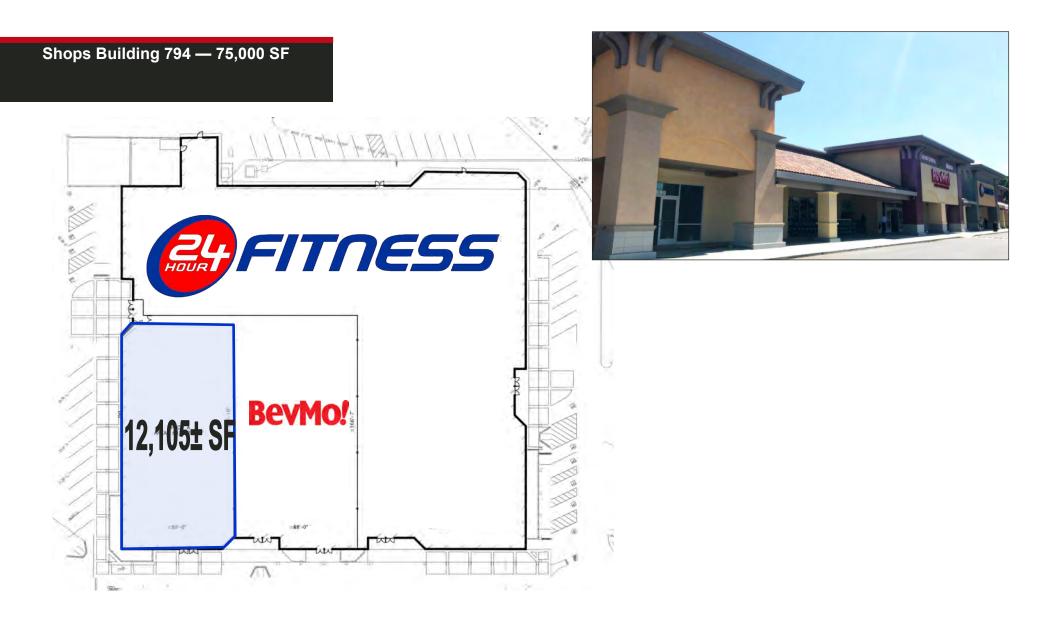

## Prime Jr. Anchor Space

±12,105 SF

±2,182 SF 2nd Gen. Restaurant & Shop Retail Available Meacham/Oppenheimer, Inc. 8 N. San Pedro St., Suite 300 San Jose, California 95110 Tel: 408.378.5900 www.moinc.net

**Ryan Warner** Lic. #01397580 rwarner@moinc.net 408.477.2505 Michael Messinger Lic. #00879292 mike@moinc.net 408.378.5900

- Center anchored by Safeway, Staples, 24hr Fitness and BevMo! •
- Jr. Anchor space of 12,105± SF
- 2,182± SF 2ND Generation Restaurant Space
- Available Retail: 1,400± SF to 2,513± SF
- Asking \$3.00 to \$4.50 per SF, plus NNN
- Suite available for Sublease, 1,300± SF Call for details