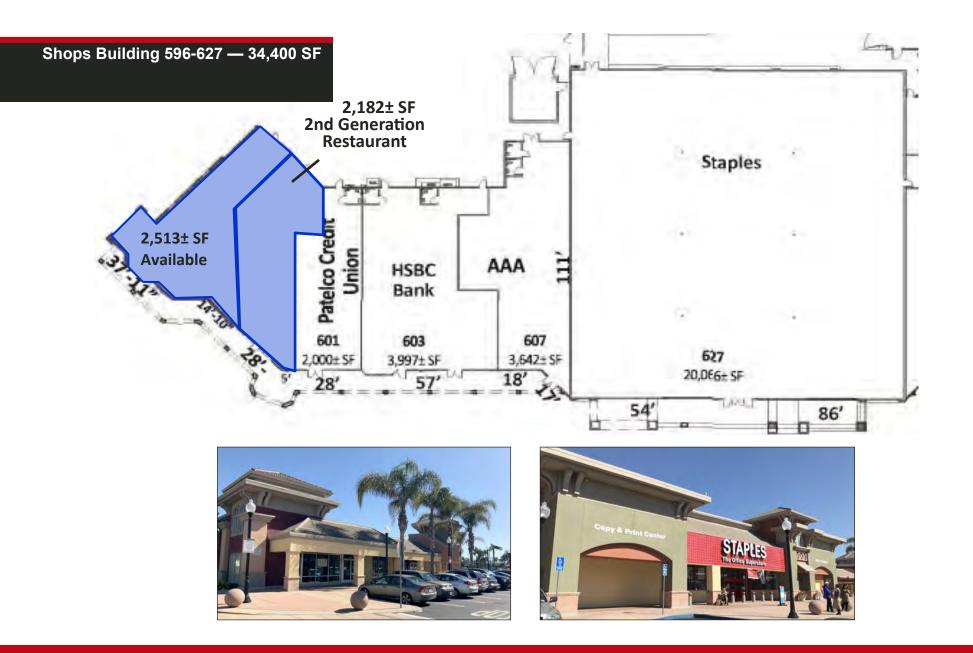

## Prime Jr. Anchor Space

±12,105 SF

±2,182 SF 2nd Gen. Restaurant & Shop Retail Available Meacham/Oppenheimer, Inc. 8 N. San Pedro St., Suite 300 San Jose, California 95110 Tel: 408.378.5900 www.moinc.net

**Ryan Warner** Lic. #01397580 rwarner@moinc.net 408.477.2505 Michael Messinger Lic. #00879292 mike@moinc.net 408.378.5900

- Center anchored by Safeway, Staples, 24hr Fitness and BevMo! •
- Jr. Anchor space of 12,105± SF
- 2,182± SF 2ND Generation Restaurant Space
- Available Retail: 1,400± SF to 2,513± SF
- Asking \$3.00 to \$4.50 per SF, plus NNN
- Suite available for Sublease, 1,300± SF Call for details

- Co-Tenants: Peet's Coffee, Jamba Juice, HSBC Bank, AAA, Erik's DeliCafe, and many more
- Prime location in the heart of Milpitas
- Neighboring businesses include: Johnson & Johnson, Cisco Systems, Kaiser Permanente & Milpitas City Hall.
- Traffic Count Calaveras Blvd 71,180/Day
- Traffic Count North Milpitas Blvd 25,700/Day