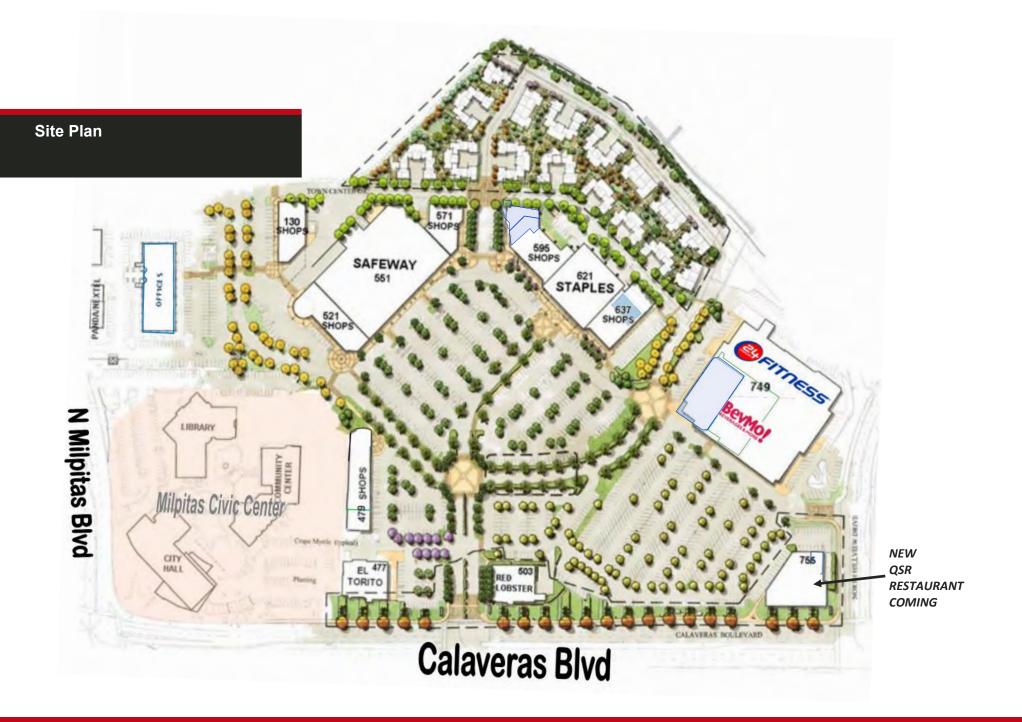

## MILPITAS TOWN CENTER CALAVERAS BLVD. AT NORTH MILPITAS BLVD. • MILPITAS, CA

## Prime Jr. Anchor Space

±12,105 SF

±2,182 SF 2nd Gen. Restaurant & Shop Retail Available Meacham/Oppenheimer, Inc. 8 N. San Pedro St., Suite 300 San Jose, California 95110 Tel: 408.378.5900 www.moinc.net

**Ryan Warner** Lic. #01397580 rwarner@moinc.net 408.477.2505 Michael Messinger Lic. #00879292 mike@moinc.net 408.378.5900

- Center anchored by Safeway, Staples, 24hr Fitness and BevMo! •
- Jr. Anchor space of 12,105± SF
- 2,182± SF 2ND Generation Restaurant Space
- Available Retail: 1,400± SF to 2,513± SF
- Asking \$3.00 to \$4.50 per SF, plus NNN
- Suite available for Sublease, 1,300± SF Call for details

Shops Building 479 — 12,113 SF

MILPITAS TOWN CENTER | Milpitas, CA

Shops Building 130 — 8,415 SF

MILPITAS TOWN CENTER | Milpitas, CA

|                     | 1 Mile    | 3 Miles   | 5 Miles   |
|---------------------|-----------|-----------|-----------|
| Population          | 25,110    | 134,325   | 264,069   |
| Average HH Income   | \$158,741 | \$169,784 | \$169,227 |
| Employee Population | 19,115    | 79,800    | 241,660   |