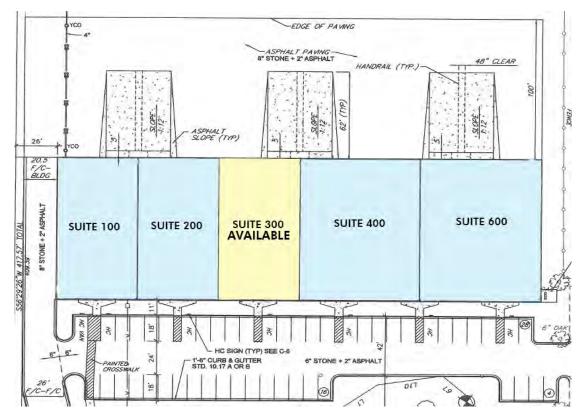

### 5,000 SF AVAILABLE

- » ±1,000 SF Office
- » ± 4,000 SF Warehouse
- » Dock high loading
- » One (1) oversized drive-in door
- » I-2 Zoning
- » +/-21' clear height
- » Located in Southwest Charlotte near Westinghouse, I-77 and I-485
- » Flexible Lease terms