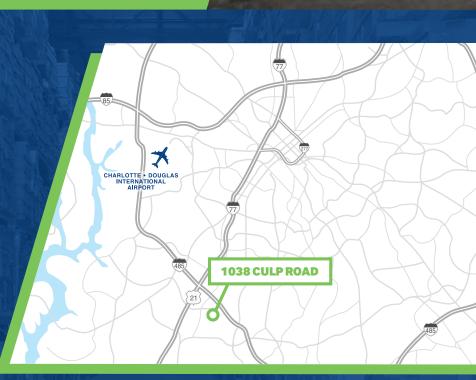

### 5,000 SF AVAILABLE

- » ±1,000 SF Office
- » ± 4,000 SF Warehouse
- » Dock high loading
- » One (1) oversized drive-in door
- » I-2 Zoning
- » +/-21' clear height
- » Located in Southwest Charlotte near Westinghouse, I-77 and I-485
- » Flexible Lease terms