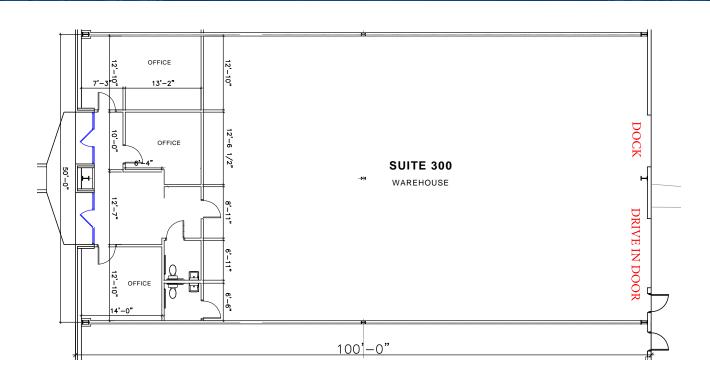

### 5,000 SF AVAILABLE

- » ±1,000 SF Office
- » ± 4,000 SF Warehouse
- » Dock high loading
- » One (1) oversized drive-in door
- » I-2 Zoning
- » +/-21' clear height
- » Located in Southwest Charlotte near Westinghouse, I-77 and I-485
- » Flexible Lease terms