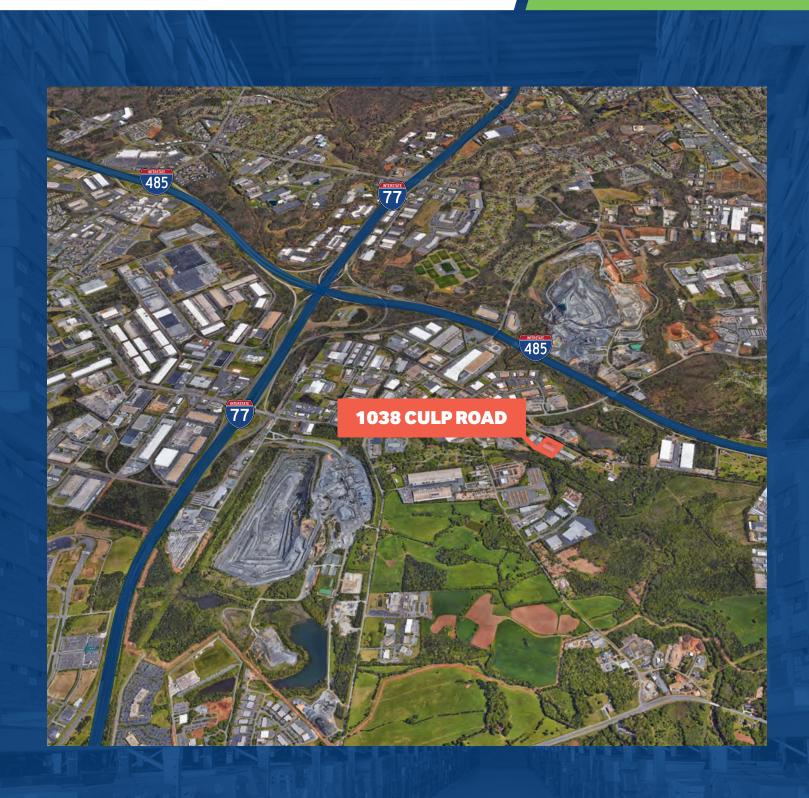

### 5,000 SF AVAILABLE

- » ±1,000 SF Office
- » ± 4,000 SF Warehouse
- » Dock high loading
- » One (1) oversized drive-in door
- » I-2 Zoning
- » +/-21' clear height
- » Located in Southwest Charlotte near Westinghouse, I-77 and I-485
- » Flexible Lease terms