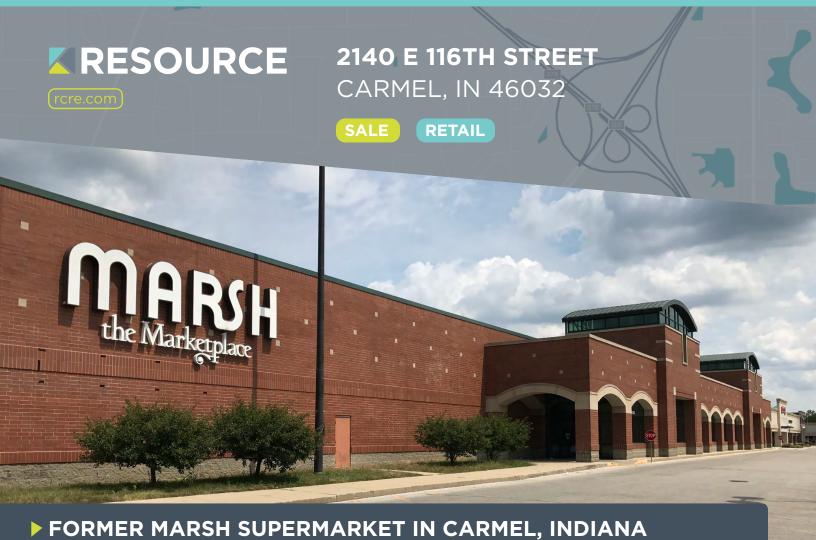

# AVAILABLE

**SALE PRICE** 

81,319 SF on 5.07 AC

\$7,500,000

Located in a thriving retail area, this building provides large box users the ability to enter the prosperous Carmel, IN market. It can be subdivided or completely redeveloped with multiple options for owners/users, tenants, or investors.

- + Former Marsh Supermarket
- + Co-tents include: Flix Brewhouse, Petco, Tuesday Morning, AT&T, World Market, Planet Fitness, Woodhouse Dayspa, and many more
- Convenient access from Keystone Parkway, a major north/ south thoroughfare connecting Indianapolis and Carmel
- + Zoning: B-8