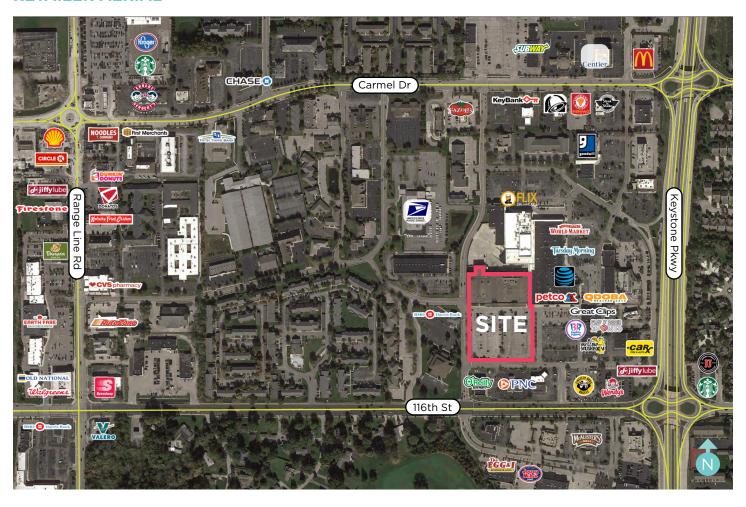

# **RETAILER AERIAL**

- + Former Marsh Supermarket
- + Co-tents include: Flix Brewhouse, Petco, Tuesday Morning, AT&T, World Market, Planet Fitness, Woodhouse Dayspa, and many more
- Convenient access from Keystone Parkway, a major north/ south thoroughfare connecting Indianapolis and Carmel
- + Zoning: B-8