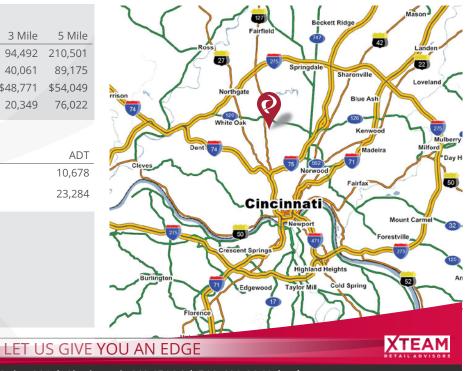

| Demographics:          |           |          |          |          |
|------------------------|-----------|----------|----------|----------|
| 2013 Estimates         | 1 Mile    | 2 Mile   | 3 Mile   | 5 Mile   |
| Population             | 16,594    | 52,106   | 94,492   | 210,501  |
| Households             | 7,085     | 22,095   | 40,061   | 89,175   |
| Median HH Income       | \$46,438  | \$46,893 | \$48,771 | \$54,049 |
| Total Number of Employ | ees 3,049 | 10,418   | 20,349   | 76,022   |

## Traffic Counts:

| ODOT 2017                         | ADT    |
|-----------------------------------|--------|
| W. Galbraith Road at Goodman Ave. | 10,678 |
| SR 127 (Hamilton Ave.)            | 23,284 |