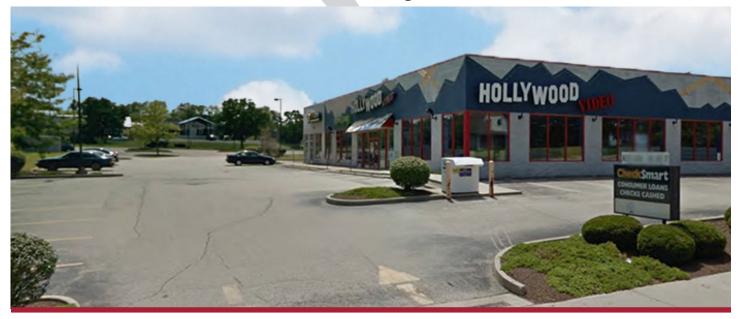

## **GALBRAITH ROAD PROPERTY**

1571 W. Galbraith Rd., Cincinnati, OH 452331 (North College Hill)

994 SF and 7,395 SF for LEASE

## **Property Details:**

- Located just east of Hamilton Avenue on W. Galbraith Road
- Easily access 2 major east / west arteries:
  - Galbraith Road
  - SR 126, Ronald Reagan Hwy (just 0.7 miles north)
- Opportunity for medical office or retail
- Parking for 67 vehicles
- Co-tenant: CheckSmart