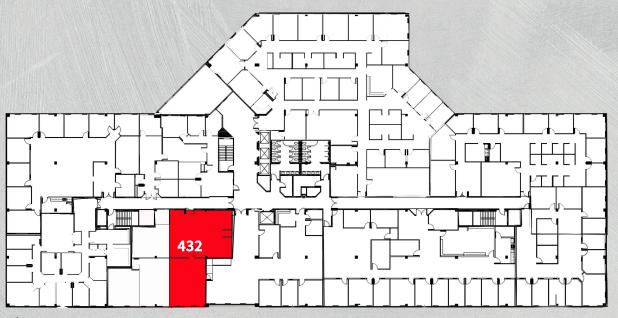

# **Availabilities**

| Suite       | Size     | Suite | Size     |
|-------------|----------|-------|----------|
| 220         | 3,836 SF | 432   | 2,126 SF |
| *250        | 3,091 SF |       |          |
| *256        | 2,554 SF |       |          |
| *Contiguous | 5,645 SF |       |          |

Floor 2

Floor 4