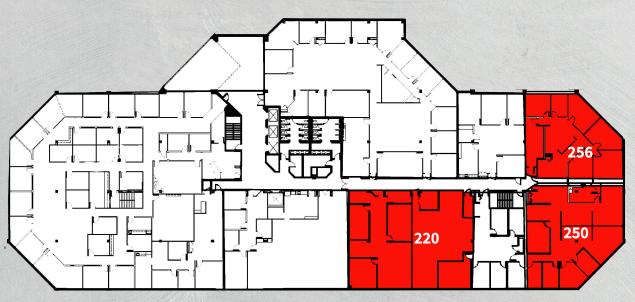

# **Availabilities**

| Suite       | Size     | Suite | Size     |
|-------------|----------|-------|----------|
| 220         | 3,836 SF | 432   | 2,126 SF |
| *250        | 3,091 SF |       |          |
| *256        | 2,554 SF |       |          |
| *Contiguous | 5,645 SF |       |          |

Floor 2

Floor 4