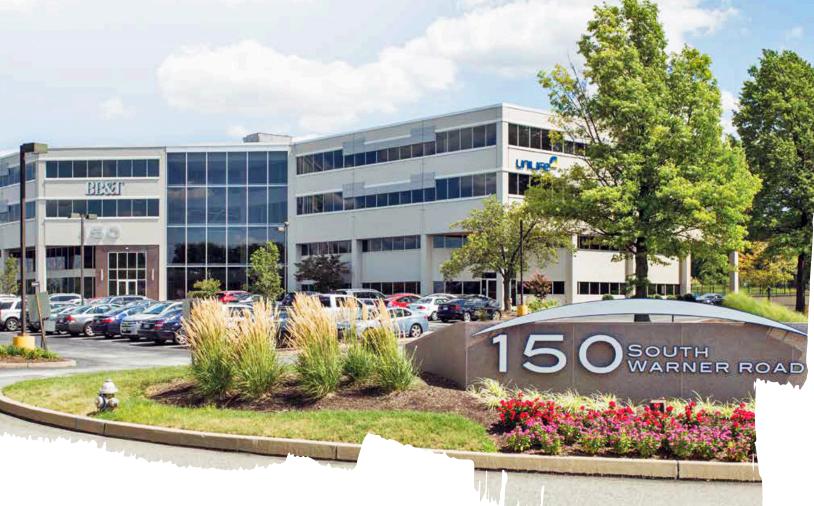

## 150 S Warner Road King of Prussia, PA

Total building size: 150,922 RSF

# For Lease

## 11,607 SF Class A office availability

- Prime King of Prussia location at intersection of Routes 202, the PA Turnpike, the Schuylkill Expressway (I-76), and the base of Route 422
- Close to numerous top amenities including dining, retail, entertainment, lodging, and recreation areas
- High visibility building signage opportunity
- Building highlights include conference room, collaborative areas, outdoor space with seating, on-site storage
- Amenity center currently in development to include a fitness center with changing rooms and showers, a 20 person conference facility, and a full service cafe
- EnergyStar rated building