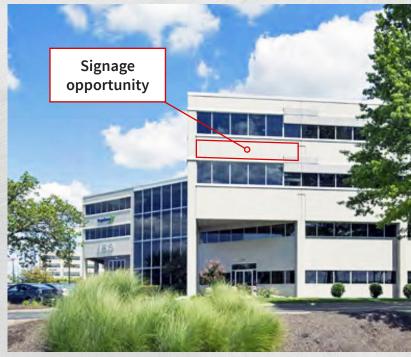

## 11,607 SF Class A office availability

- Prime King of Prussia location at intersection of Routes 202, the PA Turnpike, the Schuylkill Expressway (I-76), and the base of Route 422
- Close to numerous top amenities including dining, retail, entertainment, lodging, and recreation areas
- High visibility building signage opportunity
- Building highlights include conference room, collaborative areas, outdoor space with seating, on-site storage
- Amenity center currently in development to include a fitness center with changing rooms and showers, a 20 person conference facility, and a full service cafe
- EnergyStar rated building