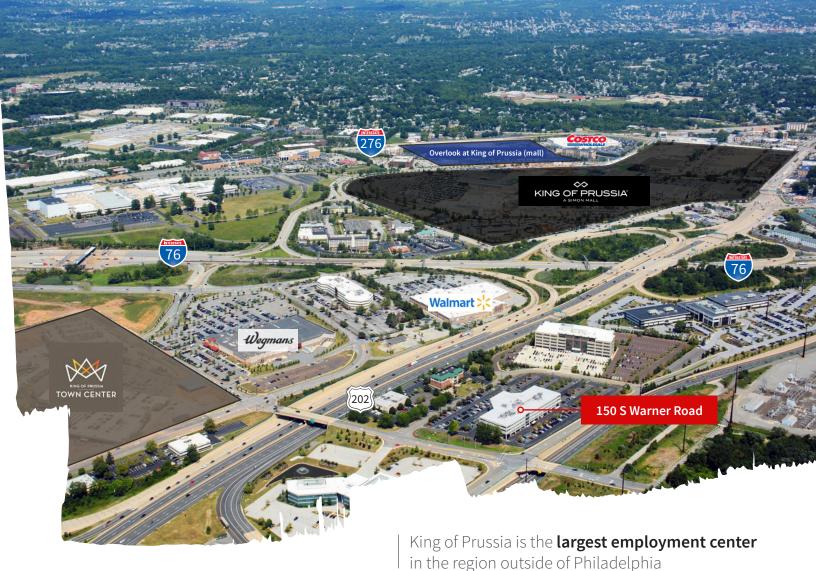

## 11,607 SF Class A office availability

- Prime King of Prussia location at intersection of Routes 202, the PA Turnpike, the Schuylkill Expressway (I-76), and the base of Route 422
- Close to numerous top amenities including dining, retail, entertainment, lodging, and recreation areas
- High visibility building signage opportunity
- Building highlights include conference room, collaborative areas, outdoor space with seating, on-site storage
- Amenity center currently in development to include a fitness center with changing rooms and showers, a 20 person conference facility, and a full service cafe
- EnergyStar rated building

## 150 S Warner Road King of Prussia, PA

Total building size: 150,922 RSF

## **Nearby amenities**

Located less than a half mile from the King of Prussia Mall, the largest mall in the United States and the premier shopping destination on the East Coast—as well as King of Prussia Town Center, the Overlook Mall, and several big box retailers—150 S Warner Road boasts immediate access to over 600 retail, restaurant, lodging, and entertainment destinations, making this a uniquely amenity-rich location