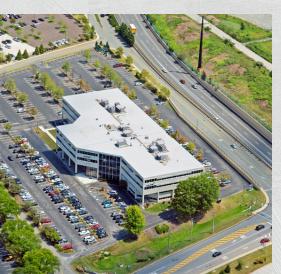

a fitness center with changing rooms and showers, a 20 person conference facility, and a full service cafe
- EnergyStar rated building

## 150 S Warner Road King of Prussia, PA

Total building size: 150,922 RSF

### Mike MacCrory

+1 610 249 2270 mike.maccrory@am.jll.com

## Shannon M. Burns

+1 610 331 0916 shannonm.burns@am.jll.com

### JLL | Jones Lang LaSalle

1235 Westlakes Drive, Suite 210 Berwyn, PA 19312 +1 610 263 5900



# **Availabilities**

| Suite       | Size     | Suite | Size     |
|-------------|----------|-------|----------|
| 220         | 3,836 SF | 432   | 2,126 SF |
| *250        | 3,091 SF |       |          |
| *256        | 2,554 SF |       |          |
| *Contiguous | 5,645 SF |       |          |



Floor 2



Floor 4

# 150 S Warner Road King of Prussia, PA













## **Nearby amenities**

Located less than a half mile from the King of Prussia Mall, the largest mall in the United States and the premier shopping destination on the East Coast—as well as King of Prussia Town Center, the Overlook Mall, and several big box retailers—150 S Warner Road boasts immediate access to over 600 retail, restaurant, lodging, and entertainment destinations, making this a uniquely amenity-rich location

## Select nearby amenities include:

## Eat and Drink

- Cheesecake Factory
- Legal Sea Foods
- Maggiano's
- Morton's
- California Pizza Kitchen
- Sullivan's Steakhouse
- Rock Bottom Brewery
- Creed's Seafood & Steaks
- Starbucks
- Fogo de Chao
- Davio's Northern Italian Steakhouse
- Pholicious
- Seasons 52
- Grand Lux Cafe
- The Zodiac
- Fox & Hound

- Tacos