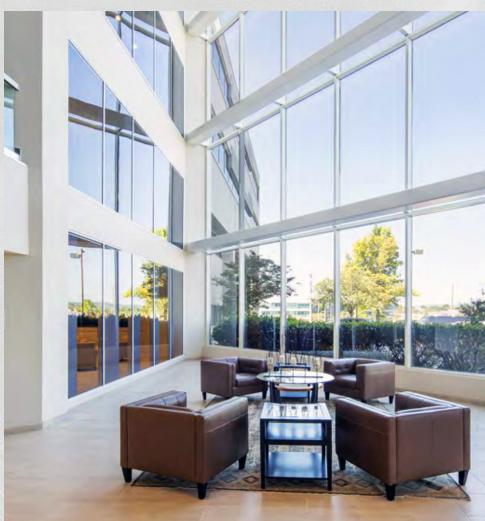

## 11,607 SF Class A office availability

- Prime King of Prussia location at intersection of Routes 202, the PA Turnpike, the Schuylkill Expressway (I-76), and the base of Route 422
- Close to numerous top amenities including dining, retail, entertainment, lodging, and recreation areas
- High visibility building signage opportunity
- Building highlights include conference room, collaborative areas, outdoor space with seating, on-site storage
- Amenity center currently in development to include a fitness center with changing rooms and showers, a 20 person conference facility, and a full service cafe
- EnergyStar rated building