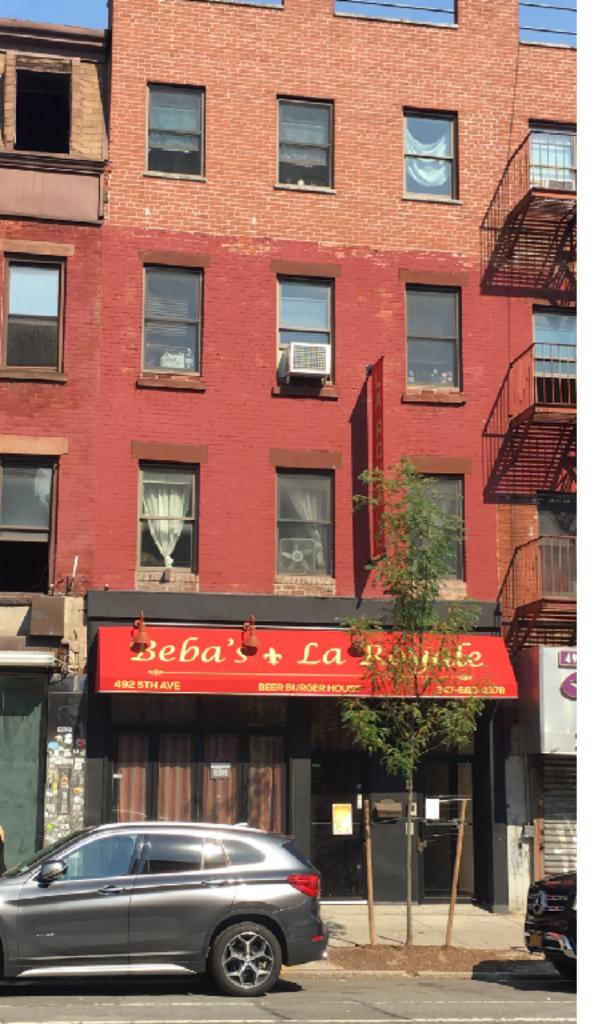

# 492 5TH AVENUE

BROOKLYN, NY, 11215

## 492 5TH AVENUE

**Ground Floor: 1200 SF Basement: 1200 SF** 

This space must be seen. Located on a busy stretch of 5th Avenue at 12h Street in South Park Slope Brooklyn is this beautiful 1,200 SF retail space with full basement.

#### **Additional Information**

Located on 5th Avenue in the midst of sprawling new development and a couple of blocks from the F, G, N, R and W Subway stop with more than 700,000 annual riders using this station.

Neighbors include: Rite Aid, T-Mobil, NY Commercial Bank, City MD, Bicycle Habitat, Boost Mobil, Astoria Federal Savings and Petland Discount.