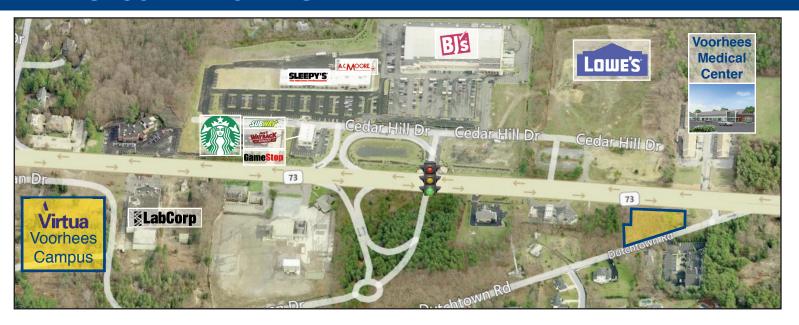

## VACANT LAND SALE OR LEASE

## 121 ROUTE 73 VOORHEES, NJ

For Further Information, Please Contact:

Adam Rose (Ext. 22) (856) 985-9522 arose@rosecommercial.com **Property Description:** Land for Sale or Lease

**Land:** 1.99 +/- acres

Block/Lot: 228/2

**Zoning:** Major Business