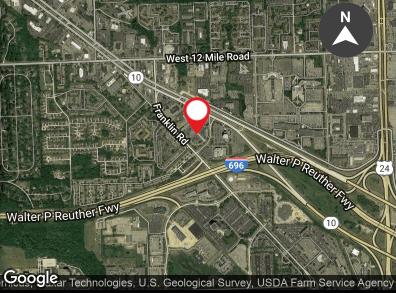

## FOR SALE/LEASE

THE COURTYARD OFFICE PARK 28200-28336 FRANKLIN ROAD SOUTHFIELD, MI 48034

## PROPERTY FEATURES:

- Suites from 1,470 to 3,362 SF of medical or general office space available
- Dynamic "Class A" location due to its centralized ٠ proximity within the metro Detroit area
- Immediate access to all major medical centers, • convention venues, educational facilities, lodging, dining and transportation
- Excellent linkages by way of I-96/I-696/M-5/M-10, Northwestern Hwy and Telegraph Rd
- Abundant parking at a ratio of 4.52 per 1,000 SF of • rentable area
- Ownership option
- Individual buildings for sale
- Lease rate: \$15.00 to \$17.00/SF