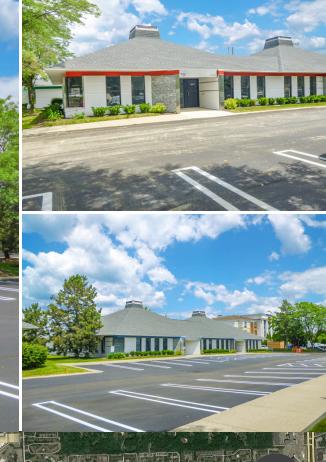

## FOR SALE/LEASE

THE COURTYARD OFFICE PARK 28200-28336 FRANKLIN ROAD SOUTHFIELD, MI 48034

## PROPERTY FEATURES:

- Suites from 1,470 to 3,362 SF of medical or general office space available
- Dynamic "Class A" location due to its centralized ٠ proximity within the metro Detroit area
- Immediate access to all major medical centers, • convention venues, educational facilities, lodging, dining and transportation
- Excellent linkages by way of I-96/I-696/M-5/M-10, Northwestern Hwy and Telegraph Rd
- Abundant parking at a ratio of 4.52 per 1,000 SF of • rentable area
- Ownership option
- Individual buildings for sale
- Lease rate: \$15.00 to \$17.00/SF