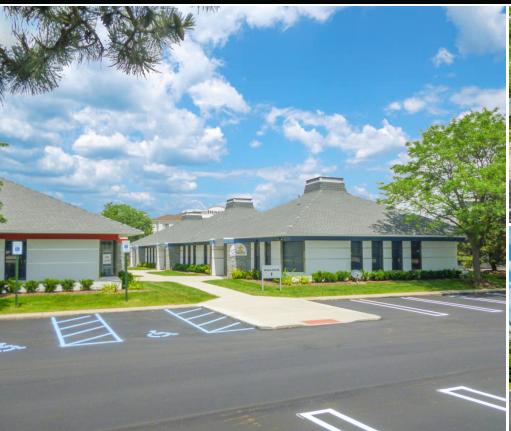

## FOR SALE/LEASE

THE COURTYARD OFFICE PARK 28200-28336 FRANKLIN ROAD SOUTHFIELD, MI 48034

## PROPERTY FEATURES:

- Suites from 1,470 to 3,362 SF of medical or general office space available
- Dynamic "Class A" location due to its centralized ٠ proximity within the metro Detroit area
- Immediate access to all major medical centers, • convention venues, educational facilities, lodging, dining and transportation
- Excellent linkages by way of I-96/I-696/M-5/M-10, Northwestern Hwy and Telegraph Rd
- Abundant parking at a ratio of 4.52 per 1,000 SF of • rentable area
- Ownership option
- Individual buildings for sale
- Lease rate: \$15.00 to \$17.00/SF