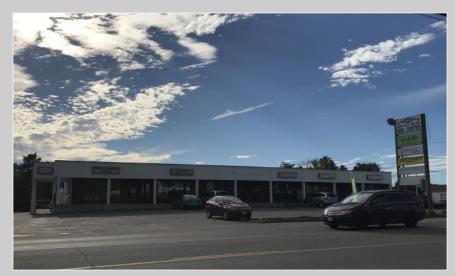

#### RETAIL SPACE

±1,932-1,960 SF RETAIL SPACE

Offering excellent visibility on Route 152 near the intersection of Route 106, this property features space ideal for several different uses in a growing market. In close proximity to McDonalds, Burger King, CVS, Sturdy Medical Center, and more!.

±1,960 S.F. Unit: \$1,650/mo + Utilities

±1,932 S.F. Unit \$1,250/mo + Utilities

For more information or to schedule a tour, please contact:

David Linehan, MBA

Office: 781.551.8888

781-551-8888 x16

DL@Atlanticre.com