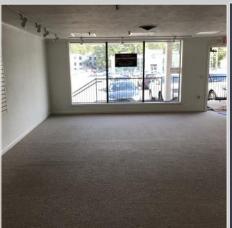

#### RETAIL SPACE

±1,932-1,960 SF RETAIL SPACE

Offering excellent visibility on Route 152 near the intersection of Route 106, this property features space ideal for several different uses in a growing market. In close proximity to McDonalds, Burger King, CVS, Sturdy Medical Center, and more!.

±1,960 S.F. Unit: \$1,650/mo + Utilities

±1,932 S.F. Unit \$1,250/mo + Utilities

For more information or to schedule a tour, please contact:

David Linehan, MBA

Office: 781.551.8888

781-551-8888 x16

DL@Atlanticre.com