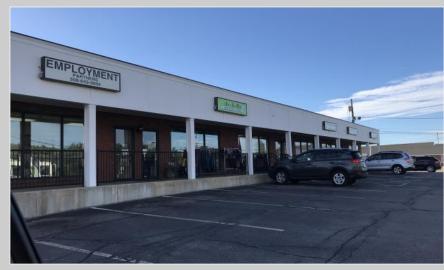

#### RETAIL SPACE

±1,932-1,960 SF RETAIL SPACE

Offering excellent visibility on Route 152 near the intersection of Route 106, this property features space ideal for several different uses in a growing market. In close proximity to McDonalds, Burger King, CVS, Sturdy Medical Center, and more!.