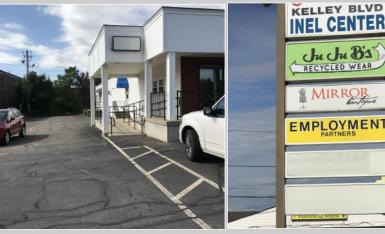

#### RETAIL SPACE

±1,932-1,960 SF RETAIL SPACE

Offering excellent visibility on Route 152 near the intersection of Route 106, this property features space ideal for several different uses in a growing market. In close proximity to McDonalds, Burger King, CVS, Sturdy Medical Center, and more!.