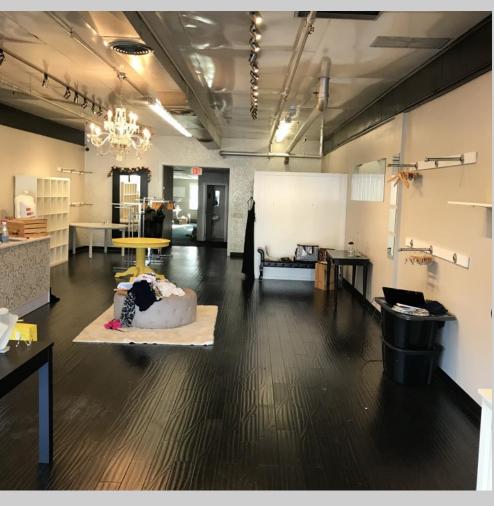

#### RETAIL SPACE

±1,932-1,960 SF RETAIL SPACE

Offering excellent visibility on Route 152 near the intersection of Route 106, this property features space ideal for several different uses in a growing market. In close proximity to McDonalds, Burger King, CVS, Sturdy Medical Center, and more!.