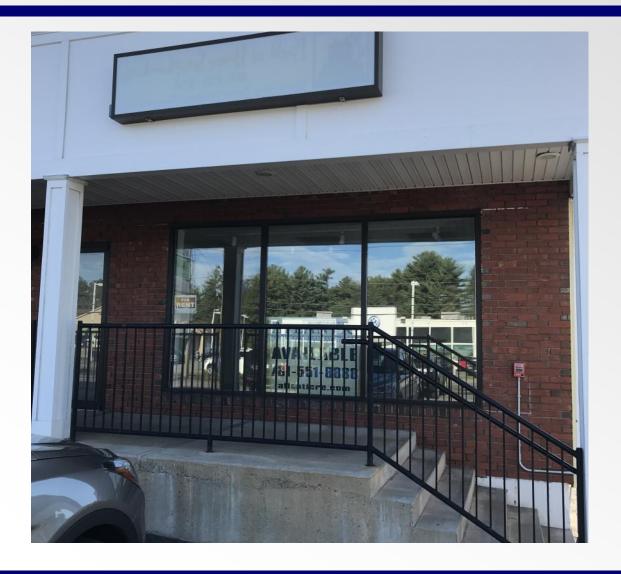

#### RETAIL SPACE

±1,932-1,960 SF RETAIL SPACE

Offering excellent visibility on Route 152 near the intersection of Route 106, this property features space ideal for several different uses in a growing market. In close proximity to McDonalds, Burger King, CVS, Sturdy Medical Center, and more!.

±1,960 S.F. Unit: \$1,650/mo + Utilities

±1,932 S.F. Unit \$1,250/mo + Utilities

For more information or to schedule a tour, please contact:

David Linehan, MBA

Office: 781.551.8888

781-551-8888 x16

DL@Atlanticre.com