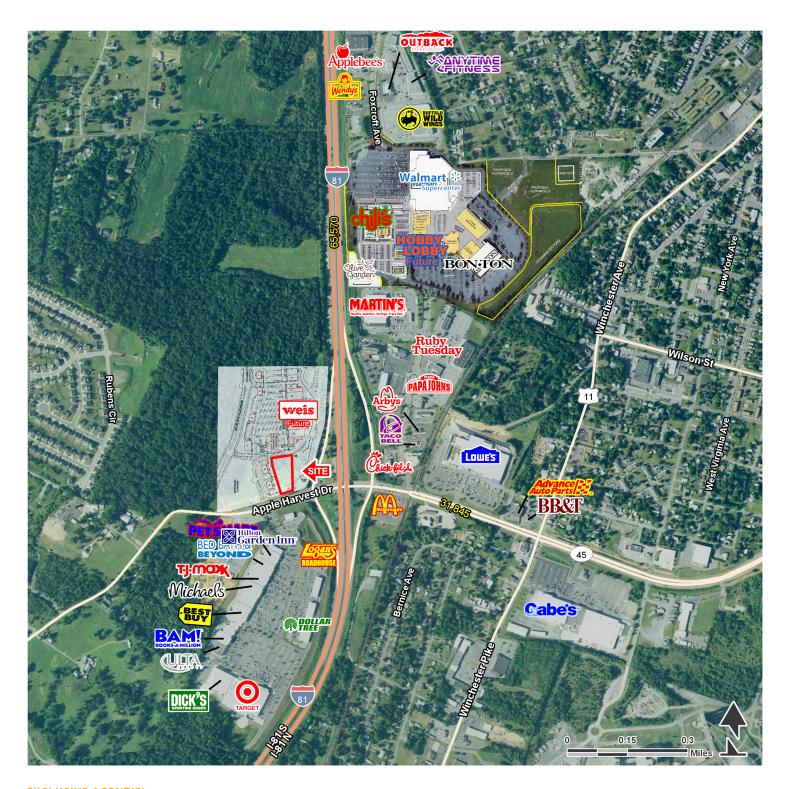

#### PROPERTY HIGHLIGHTS

- 1.4 acre outparcel available at entrance to Weis grocery anchored center
- Project currently under construction opening Spring 2019
- Shared signal with Target anchored Martinsburg Commons
- Access and visibility to I-81
- Traffic Counts:I-81: 65,561 AADT