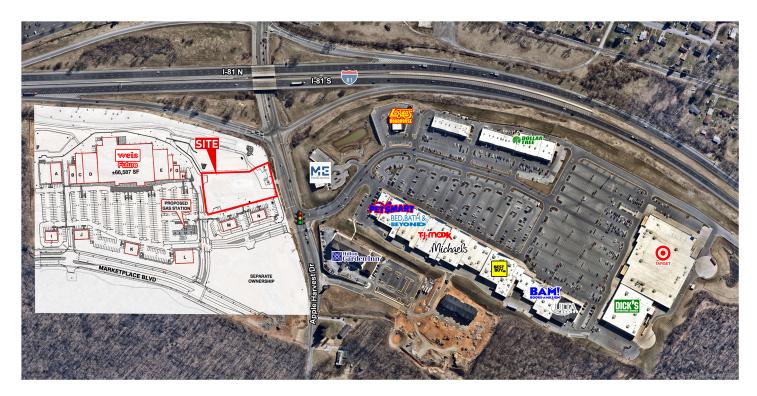

#### PROPERTY HIGHLIGHTS

- 1.4 acre outparcel available at entrance to Weis grocery anchored center
- Project currently under construction opening Spring 2019
- Shared signal with Target anchored Martinsburg Commons
- Access and visibility to I-81
- Traffic Counts:I-81: 65,561 AADT