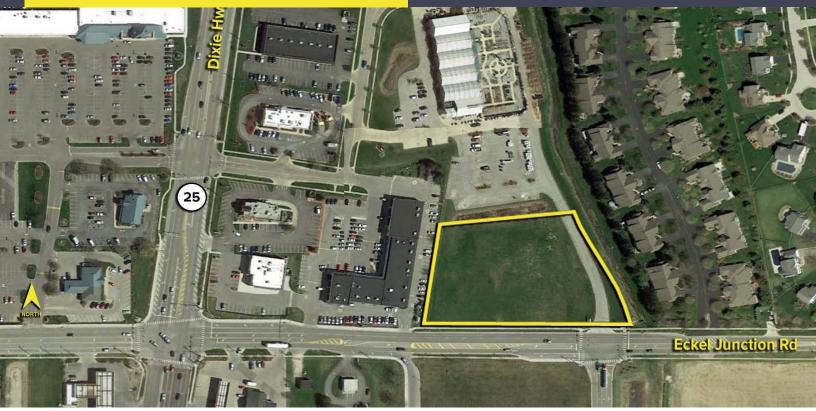

### O ECKEL JUNCTION ROAD PERRYSBURG, OH 43551

VACANT LAND FOR SALE Up to 2.1 Acres Available

FULL-SERVICE COMMERCIAL REAL ESTATE

**DEVELOPMENT LAND** 

| PROPERTY DESCRIPTION  |                                                               |  |
|-----------------------|---------------------------------------------------------------|--|
| Environmental Report: | No                                                            |  |
| Drainage:             | Ditch along east, detention<br>area along northern<br>boarder |  |
| Improvements:         | None                                                          |  |
| Restrictions:         | None                                                          |  |
| Sign on Property:     | Yes                                                           |  |
|                       |                                                               |  |
| Adjacent Land         |                                                               |  |
| North:                | Black Diamond Nursery                                         |  |
| South:                | Costco                                                        |  |
| East:                 | Residential                                                   |  |
| West:                 | Shopping plaza                                                |  |

#### Comments:

- Prime hard corner site at the only entrance light for Costco from Eckel Junction Road.
- Apron and entry drive already installed for Black Diamond Nursery, which also services the subject site creating inherent savings.
- Predicated on traffic load, the City of Perrysburg may impose an assessment for a contribution for the intersection upgrades for Eckel Junction and State Route 25, which directly benefits this property.