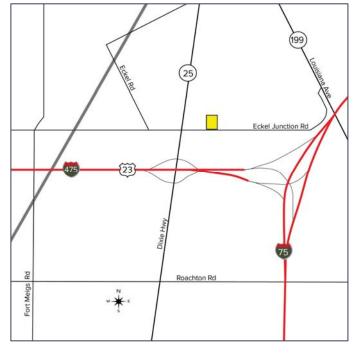

### O ECKEL JUNCTION ROAD PERRYSBURG, OH 43551

VACANT LAND FOR SALE Up to 2.1 Acres Available

FULL-SERVICE COMMERCIAL REAL ESTATE

**DEVELOPMENT LAND** 

| TRAFFIC COUNTS (TWO-WAY) |               |
|--------------------------|---------------|
| ECKEL JUNCTION ROAD      | 7,657 (2019)  |
| DIXIE HIGHWAY (SR-25)    | 32,393 (2019) |
|                          |               |