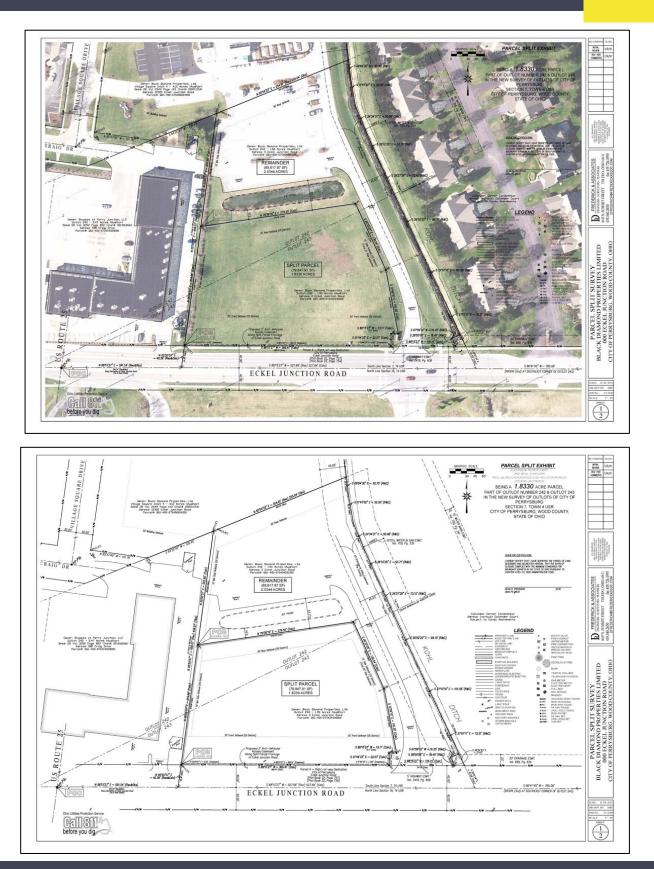

### **GENERAL INFORMATION**

| Price:                | \$350,000 per acre                           |  |
|-----------------------|----------------------------------------------|--|
| Acreage:              | Up to 2.1 acres                              |  |
| Dimensions:           | Irregular                                    |  |
| Closest Cross Street: | Dixie Hwy (Rt. 25)                           |  |
| County:               | Wood                                         |  |
| Zoning:               | C-3                                          |  |
| Easements:            | 45' County drainage easement on eastern side |  |
| Curb Cuts:            | One                                          |  |
| Topography:           | Flat                                         |  |
| Survey Available:     | Site plan available                          |  |
| Environmental Report: | No                                           |  |

| 2022 REAL ESTATE TAXES |                      |  |
|------------------------|----------------------|--|
| Parcel Number:         | Q61-400-070404030002 |  |
|                        | Q61-400-070404031002 |  |
| Total Taxes:           | \$14,351.99          |  |
| Valuation:             | \$539,400            |  |