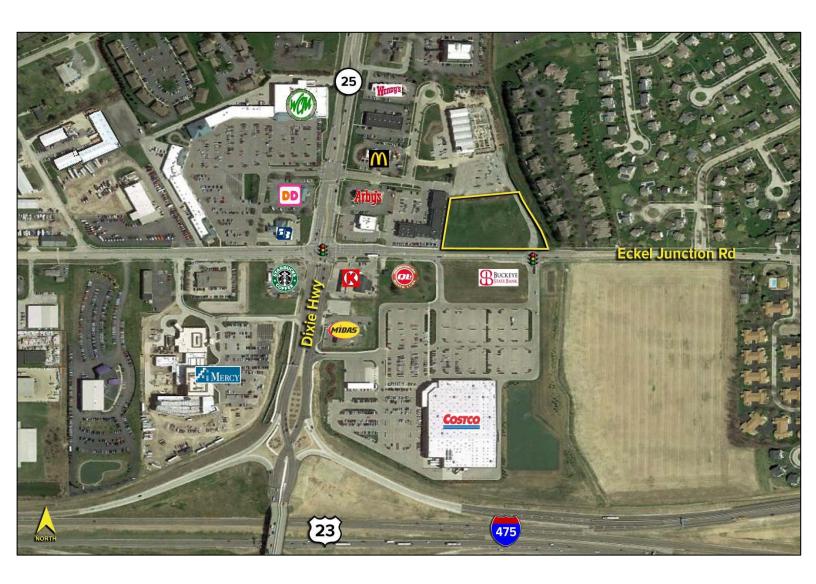

### O ECKEL JUNCTION ROAD PERRYSBURG, OH 43551

VACANT LAND FOR SALE Up to 2.1 Acres Available

FULL-SERVICE COMMERCIAL REAL ESTATE

**DEVELOPMENT LAND** 

| PROPERTY DESCRIPTION  |                                                               |  |
|-----------------------|---------------------------------------------------------------|--|
| Environmental Report: | No                                                            |  |
| Drainage:             | Ditch along east, detention<br>area along northern<br>boarder |  |
| Improvements:         | None                                                          |  |
| Restrictions:         | None                                                          |  |
| Sign on Property:     | Yes                                                           |  |
|                       |                                                               |  |
| Adjacent Land         |                                                               |  |
| North:                | Black Diamond Nursery                                         |  |
| South:                | Costco                                                        |  |
| East:                 | Residential                                                   |  |
| West:                 | Shopping plaza                                                |  |

#### Comments:

- Prime hard corner site at the only entrance light for Costco from Eckel Junction Road.
- Apron and entry drive already installed for Black Diamond Nursery, which also services the subject site creating inherent savings.
- Predicated on traffic load, the City of Perrysburg may impose an assessment for a contribution for the intersection upgrades for Eckel Junction and State Route 25, which directly benefits this property.