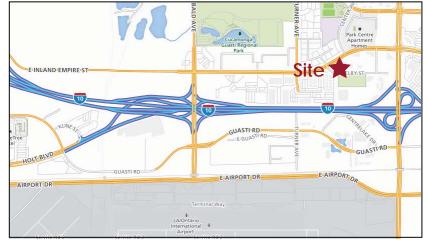

### **BUILDING FEATURES:**

- Great Ontario location close to airport and freeway
- Immediate occupancy
- ±629 7,024 SF
- Recently Upgraded Common Areas
- Common area conference
  room
- Elevator served
- Flexible suite sizes
- Easy access to 10 Fwy