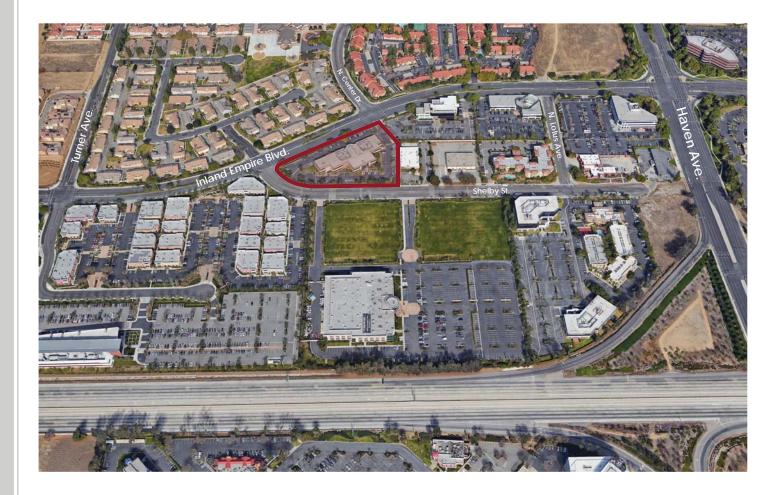

# Inland Atrium

3200 Inland Empire Blvd., Ontario, CA 91764

### **Inland Atrium** 3200 Inland Empire Blvd., Ontario, CA 91764