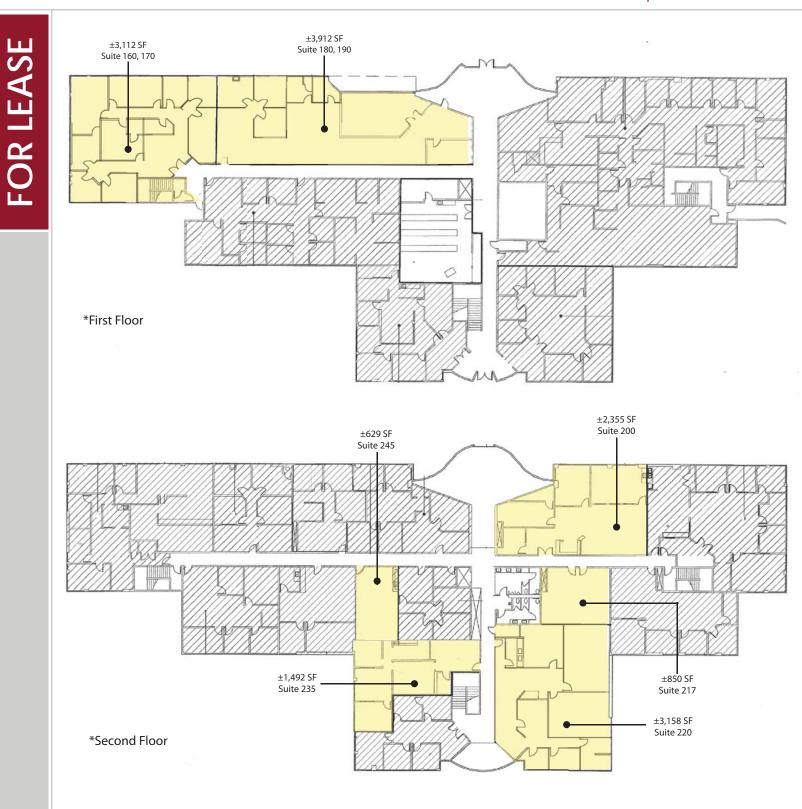

#### **AVAILABILITY**

| Suite           | Size      | Description                                                                      |
|-----------------|-----------|----------------------------------------------------------------------------------|
| 160/170         | ±3,112 SF | 7 private offices, storage, break-room & conference room                         |
| 180/190         | ±3,912 SF | Reception, 4 private offices                                                     |
| 160/170/180/190 | ±7,024 SF | Reception, 11 private offices, storage, open areas, break-room & conference room |
| 200             | ±2,355 SF | Reception, 3 private offices and open area                                       |
| 217             | ±850 SF   | Open space                                                                       |
| 220             | ±3,158    | Reception, open space & private offices (available 1/1/18)                       |
| 235             | ±1,492 SF | Reception, 2 private offices & a break-room                                      |
| 245             | ±629 SF   | Open space                                                                       |
| 235/245         | ±2,121    | Reception, open space, 2 private offices & a break-room                          |