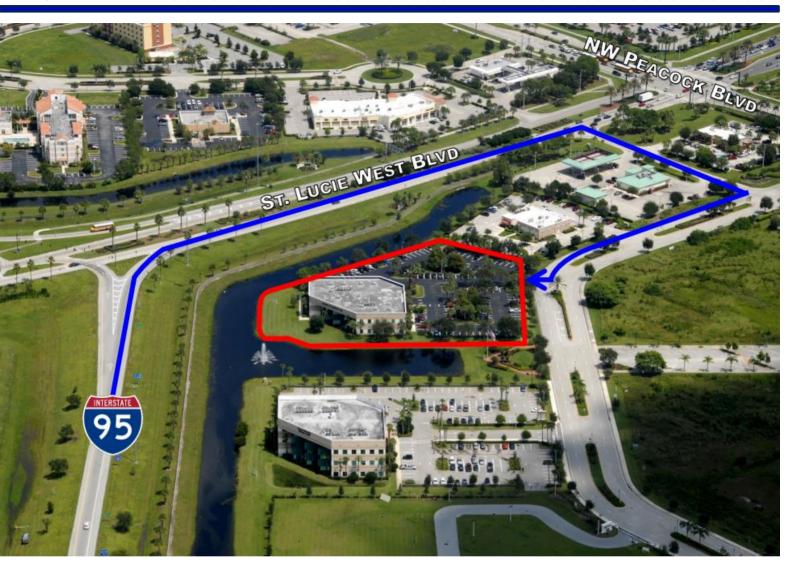

## **LOCATION ACCESS MAP**

**Excellent Commuter Location • Immediate Access to I-95** 

| Destinations                        | Distance (Miles) | Travel Time |
|-------------------------------------|------------------|-------------|
| Interstate 95                       | 0.2              | 1 min       |
| Florida's Turnpike                  | 4.6              | 10 mins     |
| Downtown Stuart                     | 16.2             | 20 mins     |
| Vero Beach                          | 25.8             | 35 mins     |
| Palm Beach<br>International Airport | 55               | 50 mins     |