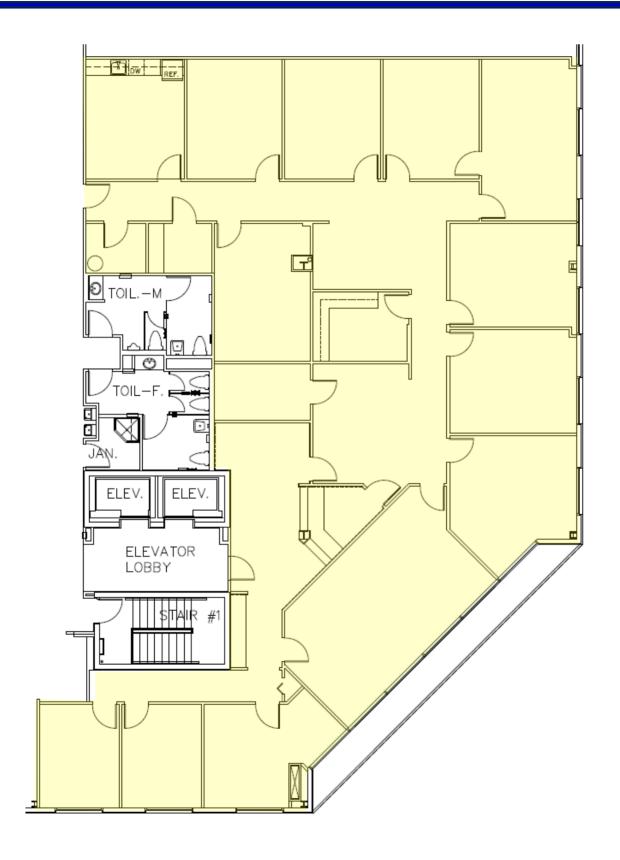

### **FLOOR PLAN**

Suite 202 • ±4,939 Square Feet

#### · LAST SUITE AVAILABLE!

- ±4,939 sf professional office suite on the 2nd floor immediately off of the elevator
- Move-in ready condition
- Lease Rate: \$17.50 PSF NNN