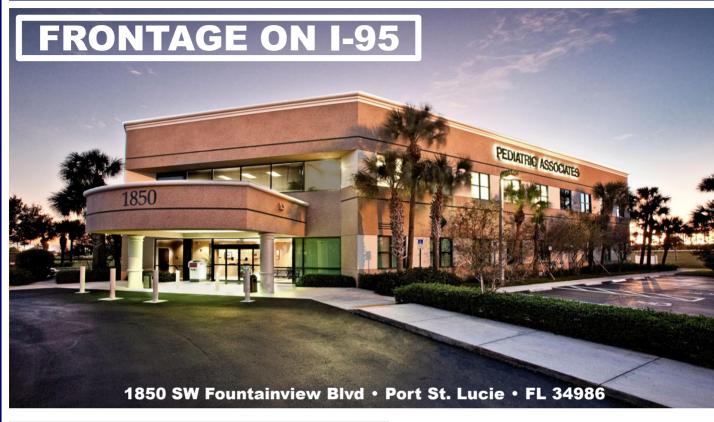

# PROFESSIONAL OFFICE SUITE FOR LEASE Westview Plaza I • St. Lucie West

#### **PROPERTY HIGHLIGHTS**

- Premier Class "A" Office Building
- Prime Location in the Master-Planned Community of St. Lucie West
- Fiber Equipped Smart Building
- Distinctive building with visibility from I-95
- Immediate Access Located adjacent to the Exit Ramp at St. Lucie West Blvd.
- Building security system with 24/7 key card access

#### · LAST SUITE AVAILABLE!

- ±4,939 sf professional office suite on the 2nd floor immediately off of the elevator
- Move-in ready condition
- Lease Rate: \$17.50 PSF NNN