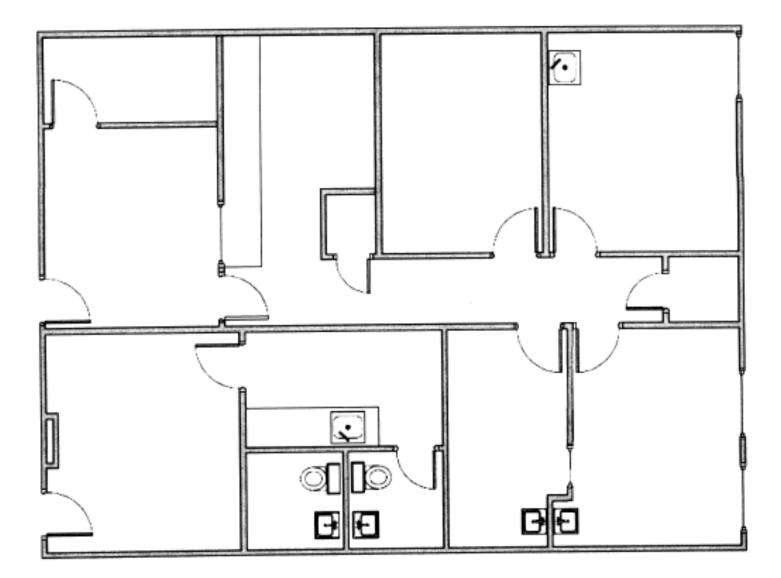

1610 JAMES BOWIE DRIVE – SUITE A105 – 1,839 SF

1610 JAMES BOWIE DRIVE – SUITE A106 – 2,267 SF

1610 JAMES BOWIE DRIVE – SUITE A112 – 1,523 SF

1610 JAMES BOWIE DRIVE – SUITE B101 – 1,263 SF

1610 JAMES BOWIE DRIVE – SUITE B102 – 1,353 SF

## 1610 JAMES BOWIE DRIVE – SUITE B104 – 967 SF

## 1610 JAMES BOWIE DRIVE – SUITE B107 – 964 SF

1610 JAMES BOWIE DRIVE – SUITE B111 – 587 SF

1610 JAMES BOWIE DRIVE – SUITE C100 – 4,757 RSF

1610 JAMES BOWIE DRIVE – SUITE C104 – 1,433 RSF

1600 JAMES BOWIE DRIVE – SUITE D103 – 1,070 RSF