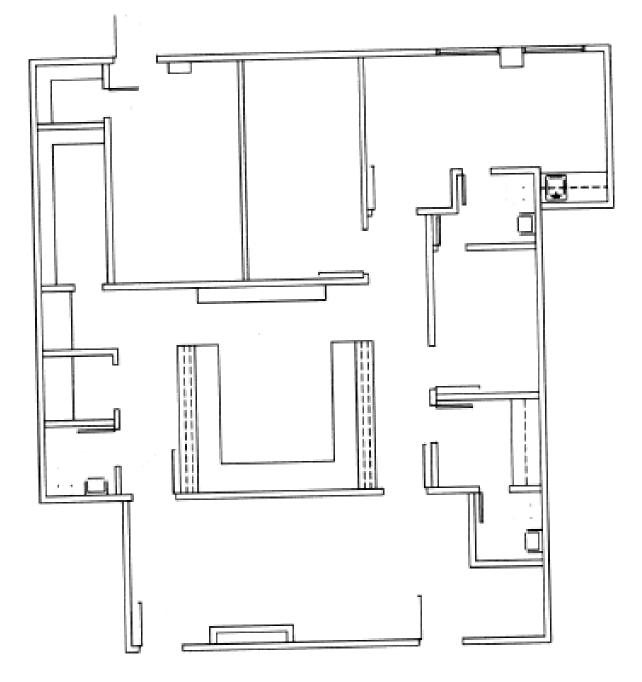

## 1610 JAMES BOWIE DRIVE – SUITE B104 – 967 SF

## 1610 JAMES BOWIE DRIVE – SUITE B107 – 964 SF

1610 JAMES BOWIE DRIVE – SUITE B111 – 587 SF

1610 JAMES BOWIE DRIVE – SUITE C100 – 4,757 RSF

1610 JAMES BOWIE DRIVE – SUITE C104 – 1,433 RSF

1600 JAMES BOWIE DRIVE – SUITE D103 – 1,070 RSF