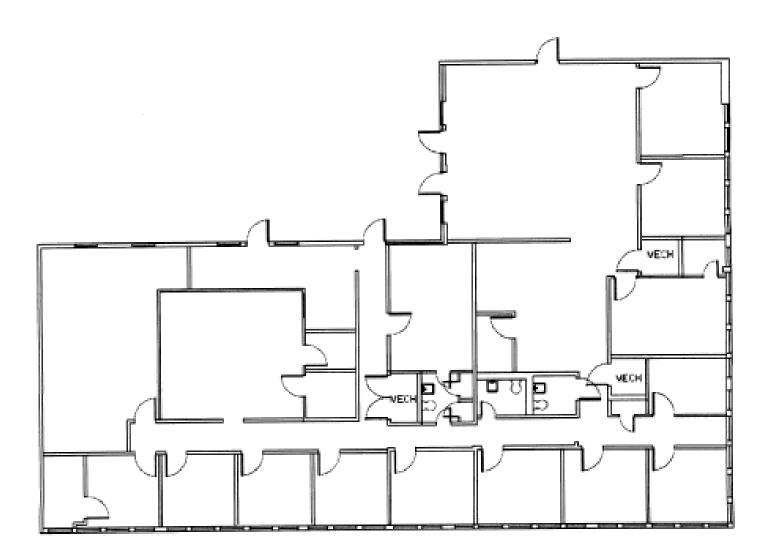

1610 JAMES BOWIE DRIVE – SUITE A105 – 1,839 SF

1610 JAMES BOWIE DRIVE – SUITE A106 – 2,267 SF

1610 JAMES BOWIE DRIVE – SUITE A112 – 1,523 SF

1610 JAMES BOWIE DRIVE – SUITE B101 – 1,263 SF

1610 JAMES BOWIE DRIVE – SUITE B102 – 1,353 SF

## **BAYTOWN PLAZA I**

## 1610 JAMES BOWIE DRIVE – SUITE B104 – 967 SF

## 1610 JAMES BOWIE DRIVE – SUITE B107 – 964 SF

1610 JAMES BOWIE DRIVE – SUITE B111 – 587 SF

1610 JAMES BOWIE DRIVE – SUITE C100 – 4,757 RSF

1610 JAMES BOWIE DRIVE – SUITE C104 – 1,433 RSF

1600 JAMES BOWIE DRIVE – SUITE D103 – 1,070 RSF

1600 JAMES BOWIE DRIVE – SUITE D105 – 1,716 RSF

1600 JAMES BOWIE DRIVE – SUITE D107 – 1,248 RSF