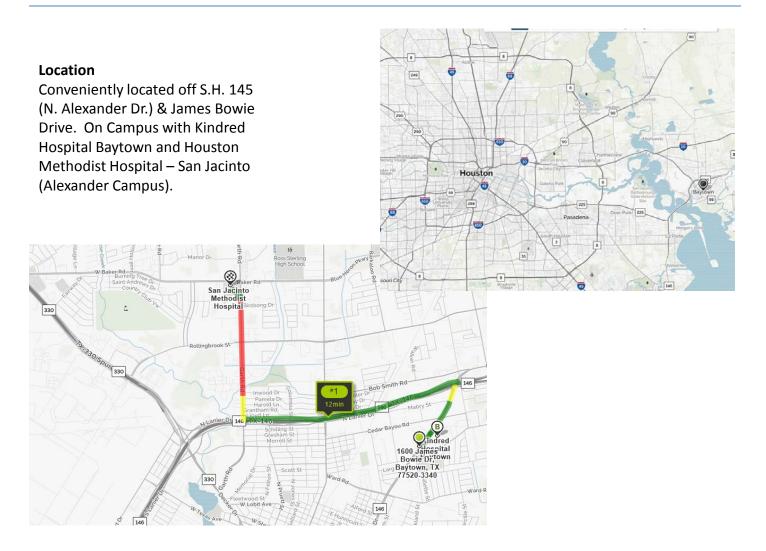

#### Description

The property has built-out professional and medical office spaces ready for immediate occupancy. Build-tosuite space available. Garden-style office atmosphere. Located adjacent to Kindred Hospital and Houston Methodist San Jacinto (Alexander Campus).