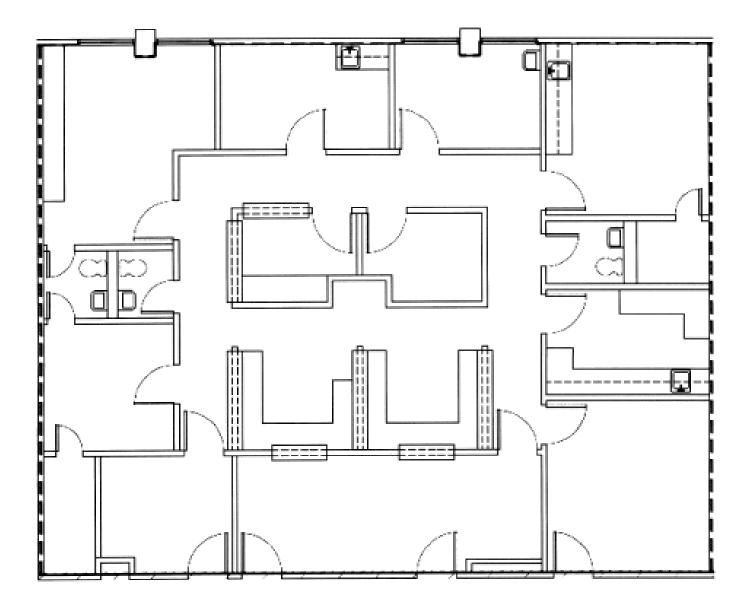

## 1610 JAMES BOWIE DRIVE – SUITE B107 – 964 SF

1610 JAMES BOWIE DRIVE – SUITE B111 – 587 SF

1610 JAMES BOWIE DRIVE – SUITE C100 – 4,757 RSF

1610 JAMES BOWIE DRIVE – SUITE C104 – 1,433 RSF

1600 JAMES BOWIE DRIVE – SUITE D103 – 1,070 RSF

1600 JAMES BOWIE DRIVE – SUITE D105 – 1,716 RSF

1600 JAMES BOWIE DRIVE – SUITE D107 – 1,248 RSF