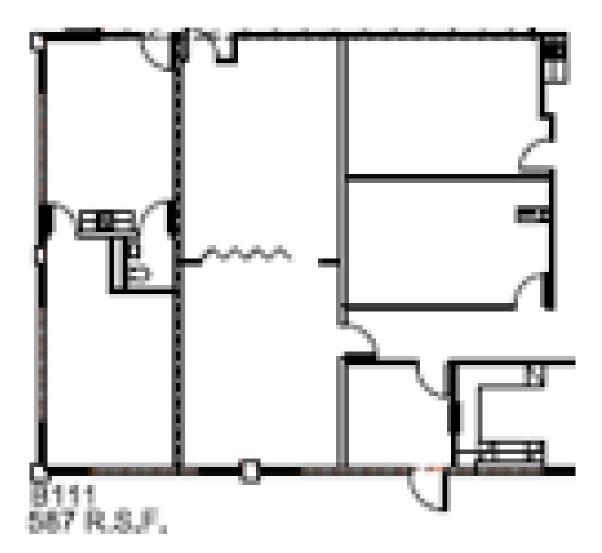

## 1610 JAMES BOWIE DRIVE – SUITE B107 – 964 SF

1610 JAMES BOWIE DRIVE – SUITE B111 – 587 SF

1610 JAMES BOWIE DRIVE – SUITE C100 – 4,757 RSF

1610 JAMES BOWIE DRIVE – SUITE C104 – 1,433 RSF

1600 JAMES BOWIE DRIVE – SUITE D103 – 1,070 RSF