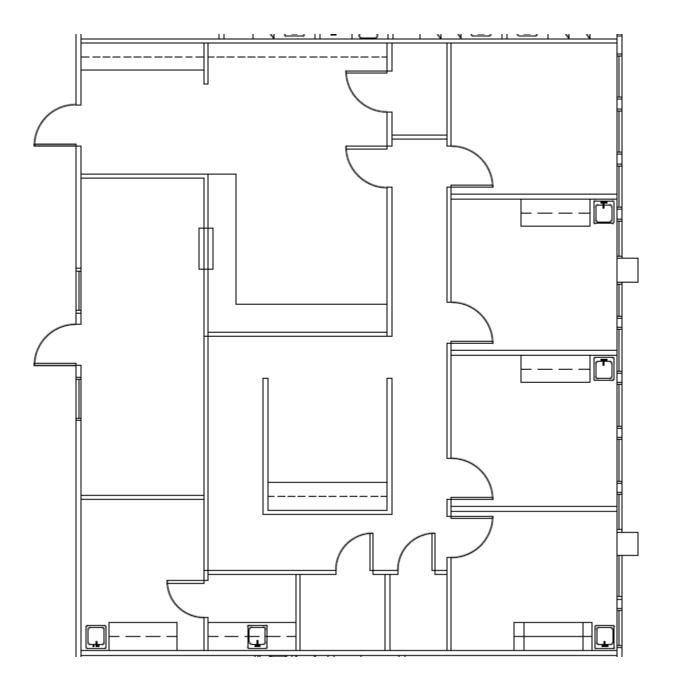

## 1610 JAMES BOWIE DRIVE – SUITE B107 – 964 SF

1610 JAMES BOWIE DRIVE – SUITE B111 – 587 SF

1610 JAMES BOWIE DRIVE – SUITE C100 – 4,757 RSF

1610 JAMES BOWIE DRIVE – SUITE C104 – 1,433 RSF

1600 JAMES BOWIE DRIVE – SUITE D103 – 1,070 RSF

1600 JAMES BOWIE DRIVE – SUITE D105 – 1,716 RSF

1600 JAMES BOWIE DRIVE – SUITE D107 – 1,248 RSF