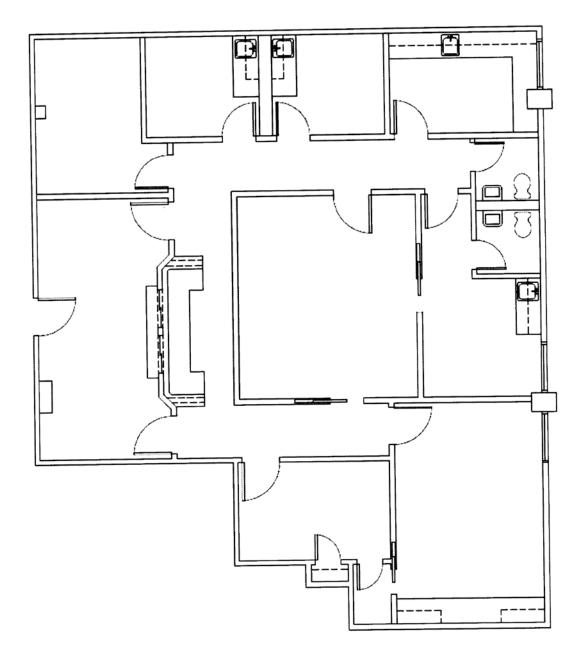

1610 JAMES BOWIE DRIVE – SUITE A105 – 1,839 SF

1610 JAMES BOWIE DRIVE – SUITE A106 – 2,267 SF

1610 JAMES BOWIE DRIVE – SUITE A112 – 1,523 SF

1610 JAMES BOWIE DRIVE – SUITE B101 – 1,263 SF

1610 JAMES BOWIE DRIVE – SUITE B102 – 1,353 SF

## **BAYTOWN PLAZA I**