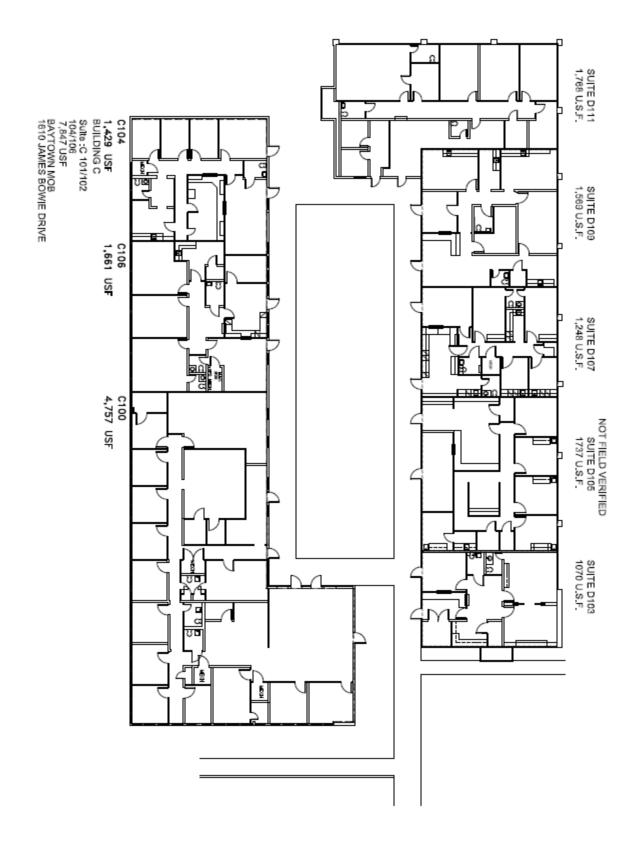

### Baytown Plaza I & II 1600-1610 James Bowie Dr. Baytown, Texas 77520

| Available Suites | Square Feet |
|------------------|-------------|
| A105             | 1,839       |
| A106             | 2,267       |
| A112             | 1,523       |
| A111             | 1,182       |
| B101             | 1,263       |
| B102             | 1,353       |
| B104             | 967         |
| B107             | 964         |
| B111             | 587         |
| C100             | 4,757       |
| C104             | 1,429       |
| D105             | 1,716       |

## 1610 JAMES BOWIE DRIVE – SUITE B107 – 964 SF

1610 JAMES BOWIE DRIVE – SUITE B111 – 587 SF

1610 JAMES BOWIE DRIVE – SUITE C100 – 4,757 RSF

1610 JAMES BOWIE DRIVE – SUITE C104 – 1,433 RSF

1600 JAMES BOWIE DRIVE – SUITE D103 – 1,070 RSF

1600 JAMES BOWIE DRIVE – SUITE D105 – 1,716 RSF

1600 JAMES BOWIE DRIVE – SUITE D107 – 1,248 RSF