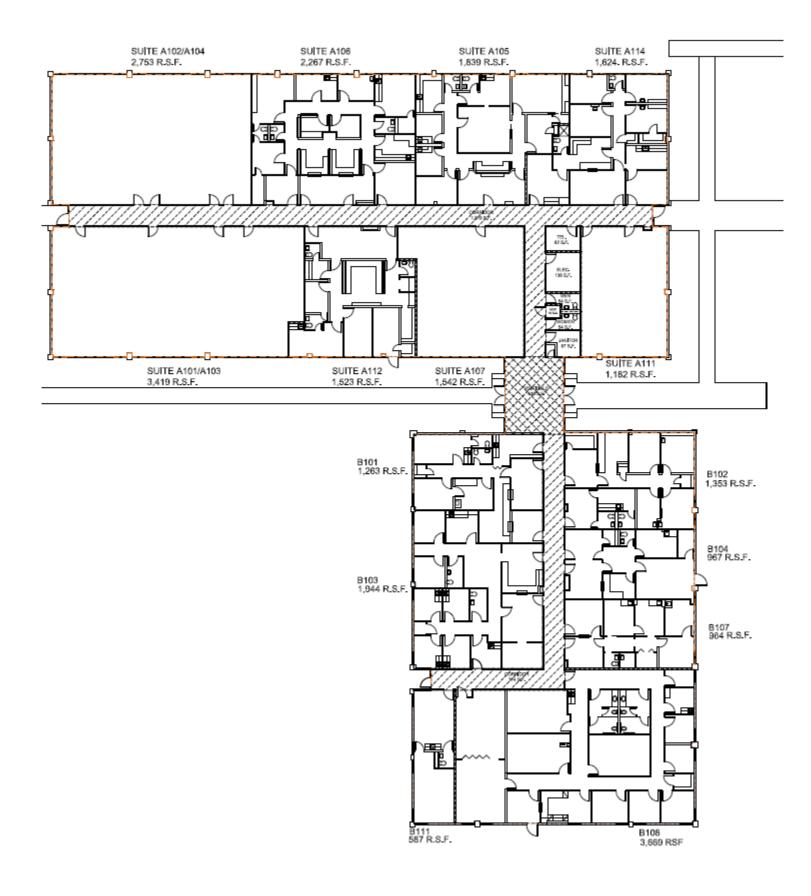

### Baytown Plaza I & II 1600-1610 James Bowie Dr. Baytown, Texas 77520

| Available Suites | Square Feet |
|------------------|-------------|
| A105             | 1,839       |
| A106             | 2,267       |
| A112             | 1,523       |
| A111             | 1,182       |
| B101             | 1,263       |
| B102             | 1,353       |
| B104             | 967         |
| B107             | 964         |
| B111             | 587         |
| C100             | 4,757       |
| C104             | 1,429       |
| D105             | 1,716       |

1610 JAMES BOWIE DRIVE – SUITE A105 – 1,839 SF

1610 JAMES BOWIE DRIVE – SUITE A106 – 2,267 SF

1610 JAMES BOWIE DRIVE – SUITE A112 – 1,523 SF

1610 JAMES BOWIE DRIVE – SUITE B101 – 1,263 SF

1610 JAMES BOWIE DRIVE – SUITE B102 – 1,353 SF

## 1610 JAMES BOWIE DRIVE – SUITE B104 – 967 SF

## 1610 JAMES BOWIE DRIVE – SUITE B107 – 964 SF

1610 JAMES BOWIE DRIVE – SUITE B111 – 587 SF

1610 JAMES BOWIE DRIVE – SUITE C100 – 4,757 RSF

1610 JAMES BOWIE DRIVE – SUITE C104 – 1,433 RSF

1600 JAMES BOWIE DRIVE – SUITE D103 – 1,070 RSF