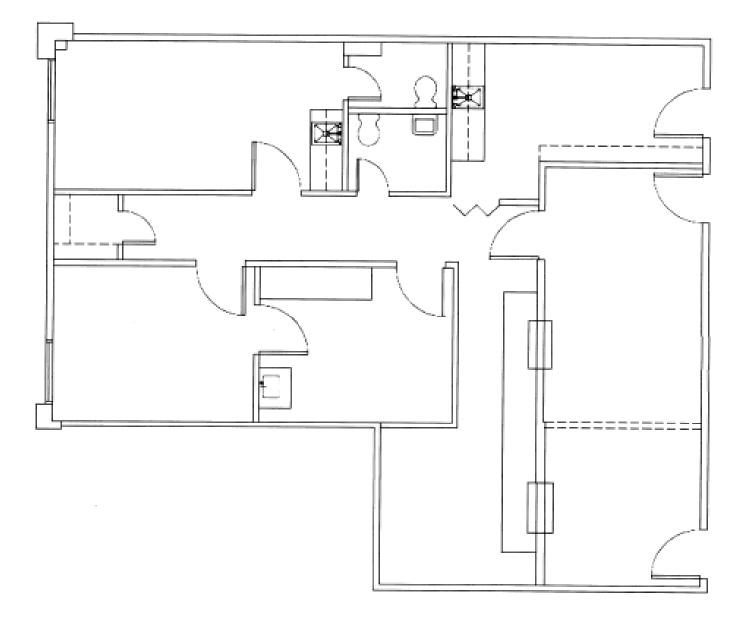

1610 JAMES BOWIE DRIVE – SUITE A105 – 1,839 SF

1610 JAMES BOWIE DRIVE – SUITE A106 – 2,267 SF

1610 JAMES BOWIE DRIVE – SUITE A112 – 1,523 SF

1610 JAMES BOWIE DRIVE – SUITE B101 – 1,263 SF

1610 JAMES BOWIE DRIVE – SUITE B102 – 1,353 SF