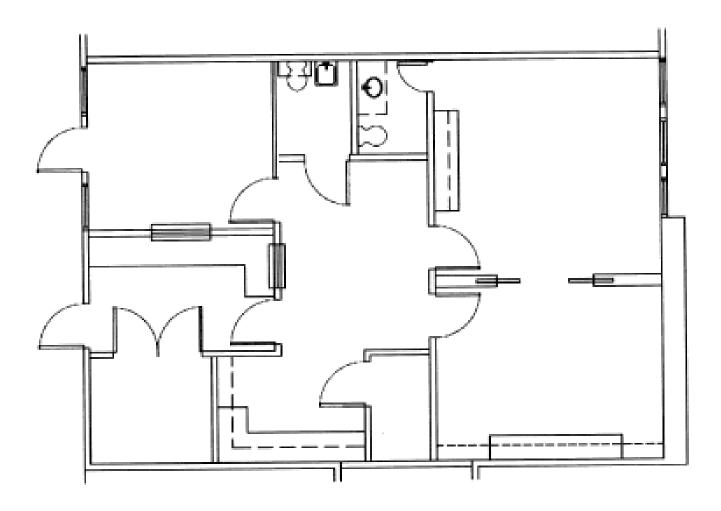

## 1610 JAMES BOWIE DRIVE – SUITE B107 – 964 SF

1610 JAMES BOWIE DRIVE – SUITE B111 – 587 SF

1610 JAMES BOWIE DRIVE – SUITE C100 – 4,757 RSF

1610 JAMES BOWIE DRIVE – SUITE C104 – 1,433 RSF

1600 JAMES BOWIE DRIVE – SUITE D103 – 1,070 RSF