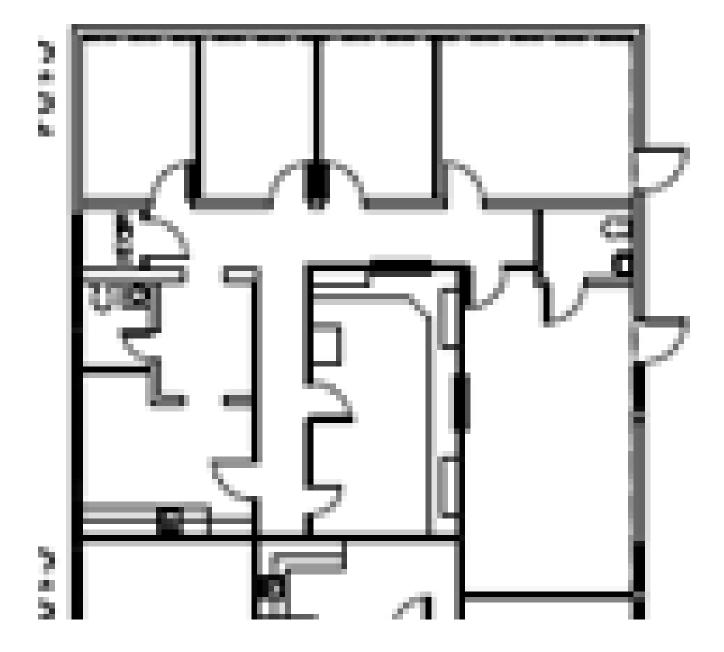

1610 JAMES BOWIE DRIVE – SUITE A105 – 1,839 SF

1610 JAMES BOWIE DRIVE – SUITE A106 – 2,267 SF

1610 JAMES BOWIE DRIVE – SUITE A112 – 1,523 SF

1610 JAMES BOWIE DRIVE – SUITE B101 – 1,263 SF

1610 JAMES BOWIE DRIVE – SUITE B102 – 1,353 SF

## 1610 JAMES BOWIE DRIVE – SUITE B104 – 967 SF