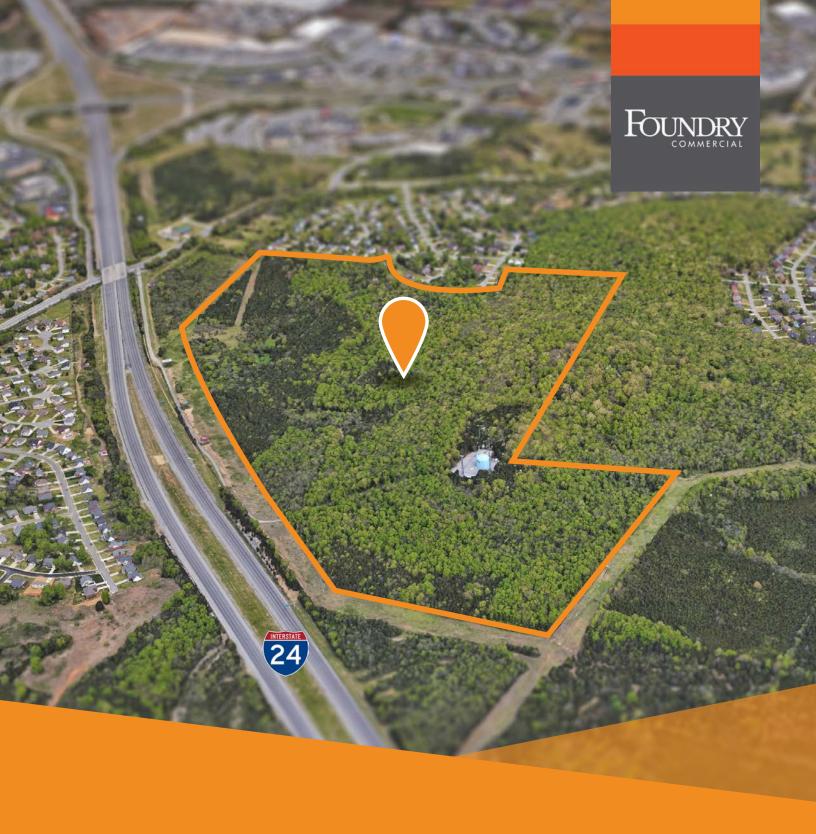

### 2405 ROCK SPRINGS ROAD & I-24

SMYRNA, TN

UNPARALLELED VISIBILITY ALONG 1-24

#### PROPERTY OVERVIEW

| Parcel #          | 03300500                    |
|-------------------|-----------------------------|
| Address           | 2405 Rock Springs Road      |
| Municipality      | Rutherford County           |
| Land Size (Gross) | 150 Acres                   |
| Land Size (Net)   | TBD                         |
| Land Size SF      | 6,534,000                   |
| Zoning            | R-1 Low Density Residential |
| Sewer & Utilities | Smyrna water & Sewer        |
| Traffic Count     | 120,000+ per day            |
|                   |                             |