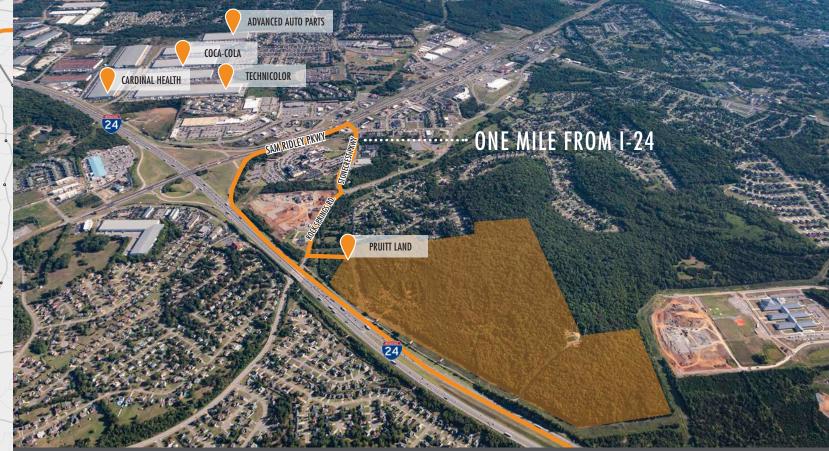

### 2405 ROCK SPRINGS ROAD & I-24

SMYRNA, TN

UNPARALLELED VISIBILITY ALONG 1-24

#### HIGH VISIBILITY

High visibility on I-24 is ideal for your development's awareness.

#### EASE OF ACCESS

Ease of access for Semi-Trucks on and off the the highway.