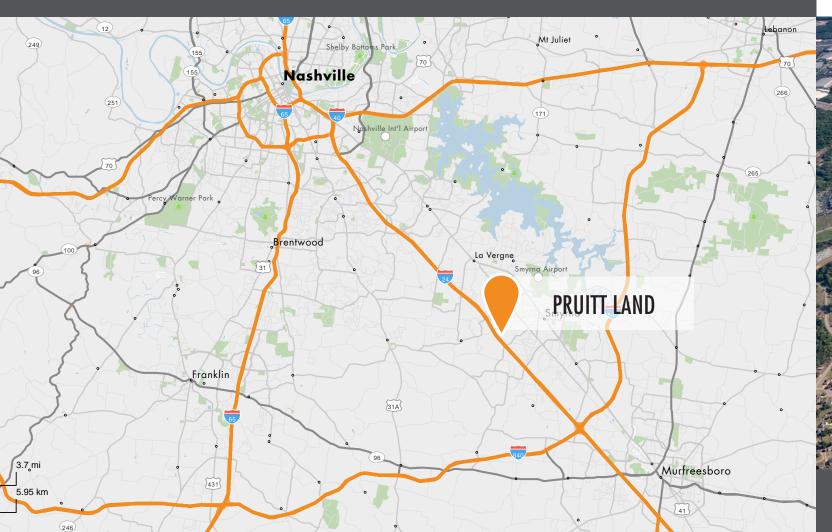

### 2405 ROCK SPRINGS ROAD & I-24

SMYRNA, TN

UNPARALLELED VISIBILITY ALONG 1-24

## NASHVILLE IS BOOMING

Nashville is booming and so is the industrial market.