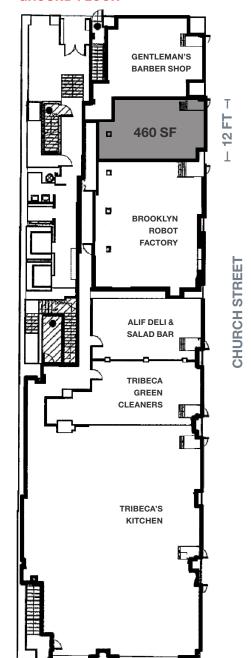

### **GROUND FLOOR**

### **APPROXIMATE SIZE**

Ground Floor 460 SF Basement 460 SF Total 920 SF