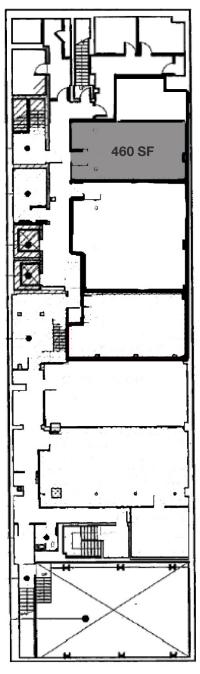

### **BASEMENT**

### **APPROXIMATE SIZE**

Ground Floor 460 SF Basement 460 SF Total 920 SF