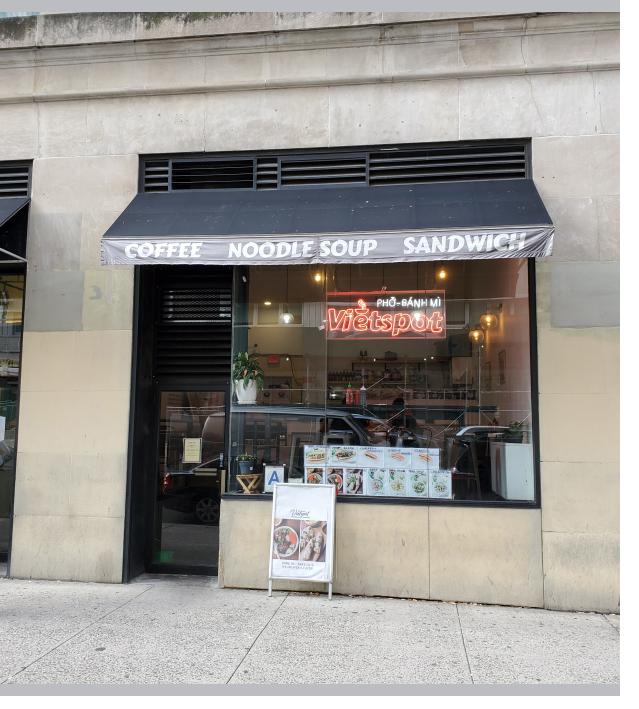

### **SITE STATUS**

**Currently Vietspot** 

### **FRONTAGE**

12 FT on Church Street