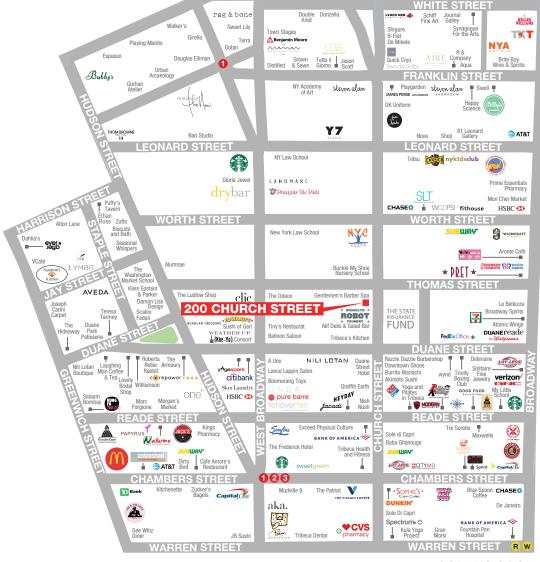

### **NEIGHBORS**

Bank of America, Nish Nush, Hungry Ghost, Serafina, Glowbar, Laser Away, Greenwich Street Jewelers (coming soon), Chipotle Mexican Grill, Pret A Manger, Tribecas's Kitchen, New York Nautical and James Perse

# AREA RETAIL

**©** COMING SOON