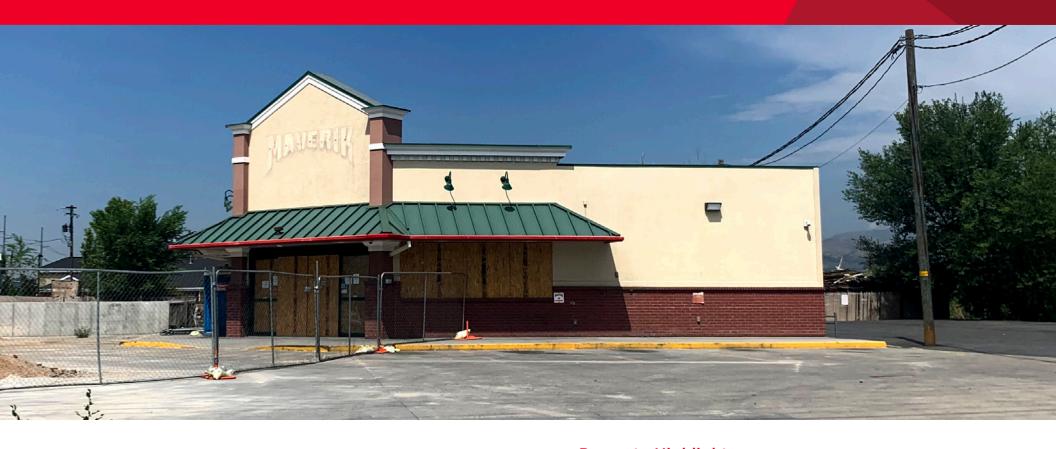

## **C-Store at High Traffic Corner**

880 West 3300 South / South Salt Lake, UT

Great location for service retail, C-store-gas station, pizza, small specialty market, etc...

## **Property Highlights**

• Rate: \$24 PSF, NNN

• Building Size: 3,063 SF

• Property Size: 0.70 Acres

• Zoning: CC

• Great high traffic location, 35,000 ADT (3300 So)

· Signalized intersection, high visibility corner location

# **C-Store at High Traffic Corner**

880 West 3300 South / South Salt Lake, UT