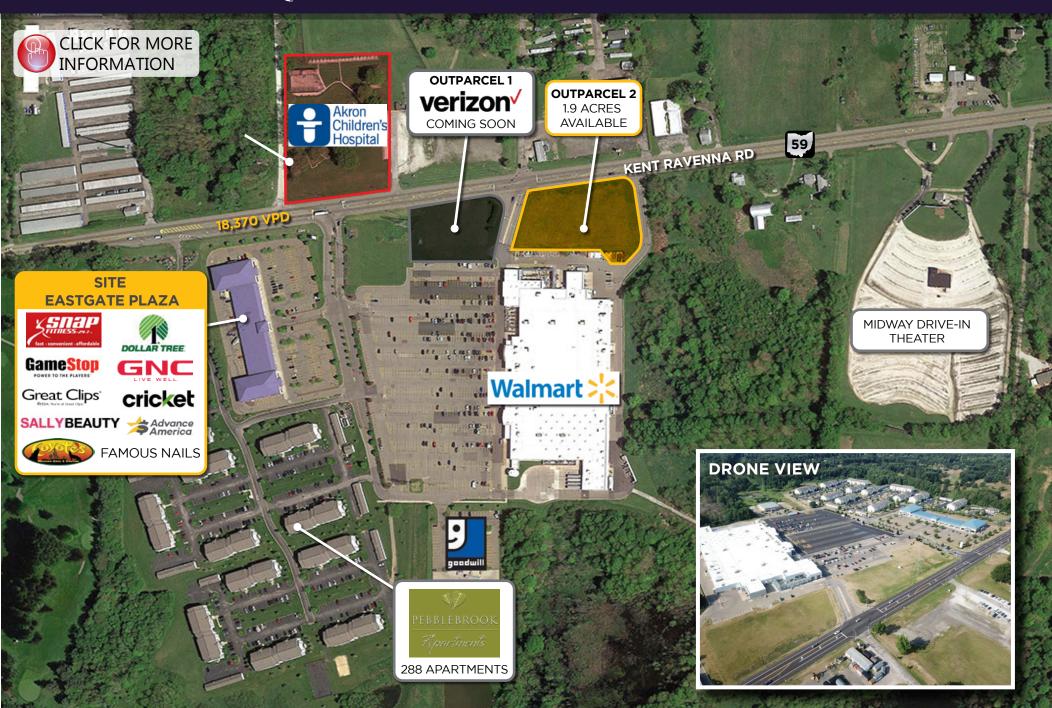

## **PROPERTY HIGHLIGHTS**

- Anchored by Wal-Mart Supercenter
- Outparcel Opportunity: Ground lease or build to suit
- 1,760 SF and 1,600 SF inline spaces available