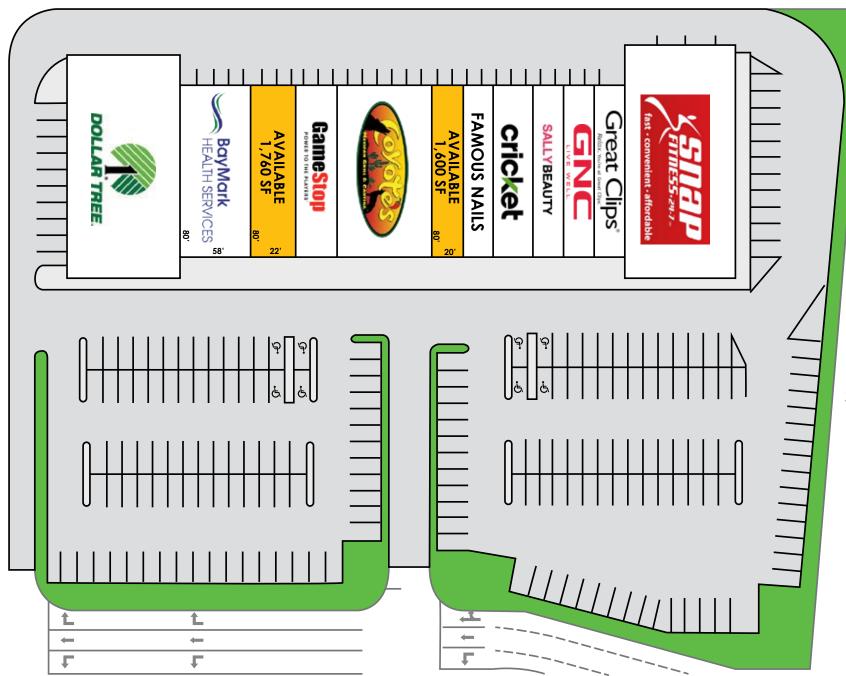

## **PROPERTY HIGHLIGHTS**

- Anchored by Wal-Mart Supercenter
- Outparcel Opportunity: Ground lease or build to suit
- 1,760 SF and 1,600 SF inline spaces available