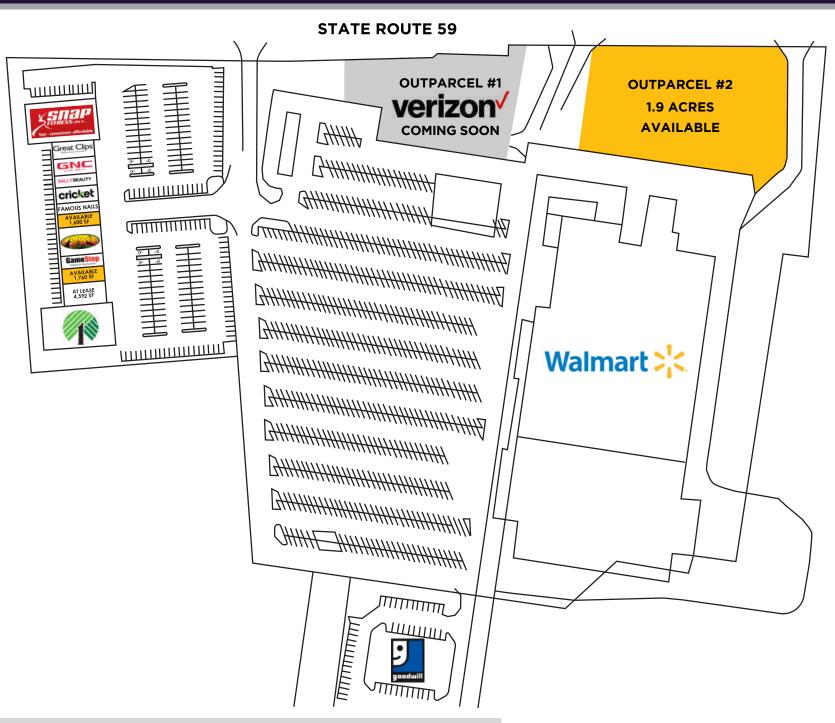

## **PROPERTY HIGHLIGHTS**

- Anchored by Wal-Mart Supercenter
- Outparcel Opportunity: Ground lease or build to suit
- 1,760 SF and 1,600 SF inline spaces available