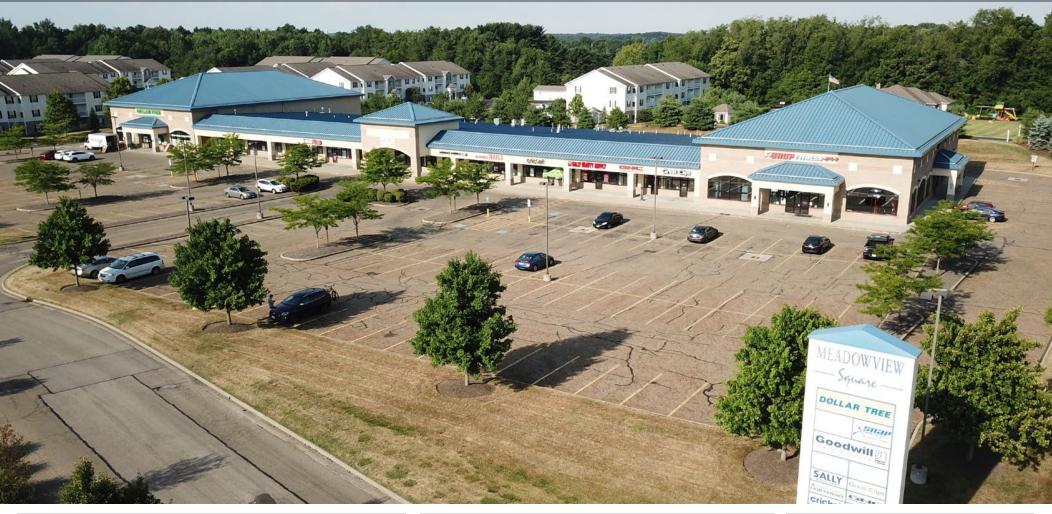

## MEADOWVIEW SQUARE

## **PROPERTY HIGHLIGHTS**

- Anchored by Wal-Mart Supercenter
- Outparcel Opportunity: Ground lease or build to suit
- 1,760 SF and 1,600 SF inline spaces available