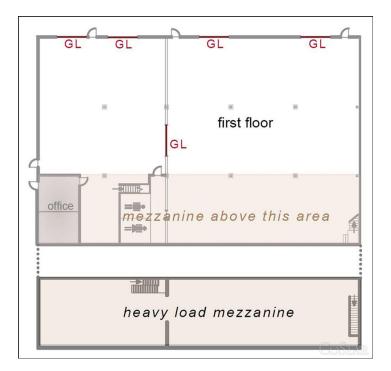

## **Property Highlights**

- Approx 10,000 SF (850 SF Office)
- Approx 3,217 SF Heavy Load Mezzanine •
- (Space Really 13,000 SF Usable) •
- 24-26' Clear Height •
- 3 Oversized GL Doors, 1 Standard GL Door
- 3-Phase Heavy Power
- Crane in Space •
- Fully Fenced and Secured Site .
- Potential for Outside Storage .
- \$0,88 PSF Blended, NNN
- Available November 1, 2020