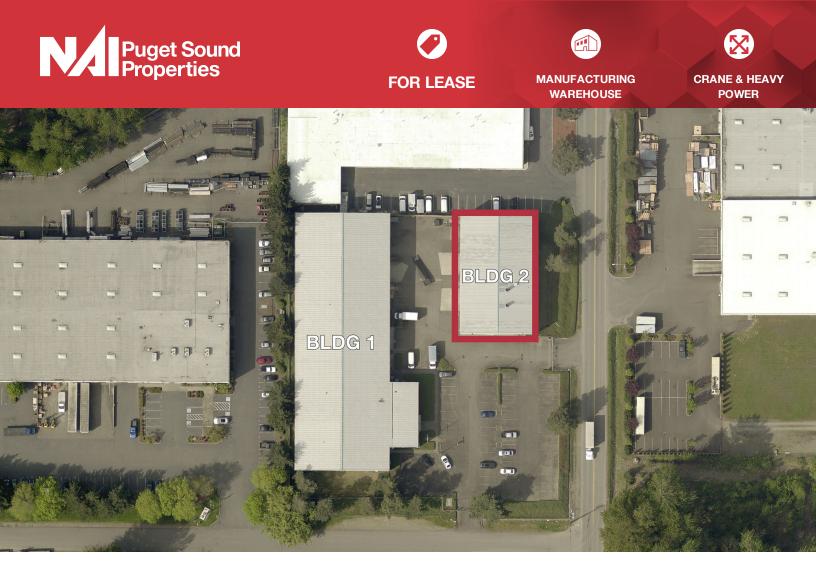

## Kvichak Manufacturing Building

7848 S 202nd Street, Building 2 Kent, WA 98032

## **Property Highlights**

- Approx 10,000 SF (850 SF Office)
- Approx 3,217 SF Heavy Load Mezzanine •
- (Space Really 13,000 SF Usable) •
- 24-26' Clear Height •
- 3 Oversized GL Doors, 1 Standard GL Door
- 3-Phase Heavy Power
- Crane in Space •
- Fully Fenced and Secured Site .
- Potential for Outside Storage .
- \$0,88 PSF Blended, NNN
- Available November 1, 2020