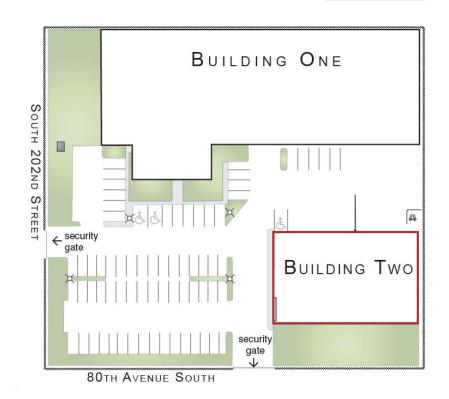

## Kvichak Manufacturing Building

7848 S 202nd Street, Building 2 Kent, WA 98032

## **Property Highlights**

- Approx 10,000 SF (850 SF Office)
- Approx 3,217 SF Heavy Load Mezzanine •
- (Space Really 13,000 SF Usable) •
- 24-26' Clear Height •
- 3 Oversized GL Doors, 1 Standard GL Door
- 3-Phase Heavy Power
- Crane in Space •
- Fully Fenced and Secured Site .
- Potential for Outside Storage .
- \$0,88 PSF Blended, NNN
- Available November 1, 2020