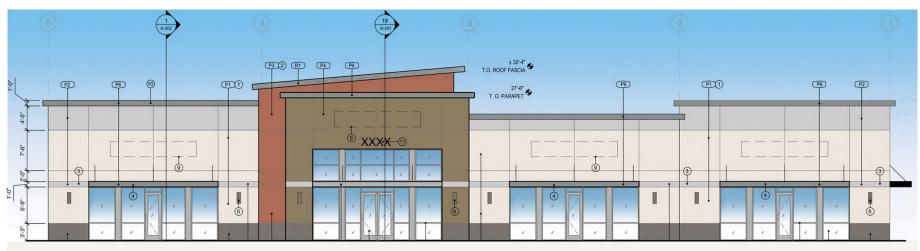

## Pacific Tech Park

#### **SITE PLAN & FEATURES**

Shell Price: \$230/SF

Lease Rate: \$1.50/SF, NNN

Clear height: 15'

Power: 208/ 120V, 800 amp 3 phase/suite

8/1,000 SF Parking ratio for Retail

3.2/1,000 SF Parking ratio for Flex