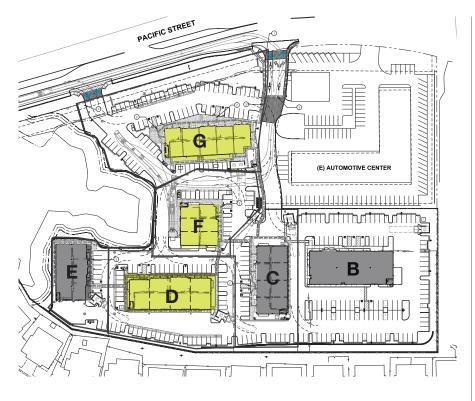

Buildings G, F & D deliverable Q1 2020

| BUILDINGS AVAILABLE                  |           |
|--------------------------------------|-----------|
| SUITE                                | SF        |
| Bldg G (Retail/Medical/Flex options) | 7,150 SF  |
| Bldg F (Flex)                        | 5,600 SF  |
| Bldg E (Flex) In Escrow              | 6,100 SF  |
| Bldg D (Flex)                        | 9,300 SF  |
| Bldg C (Flex) In Escrow              | 7,800 SF  |
| Bldg B (Flex) Leased                 | 10,296 SF |