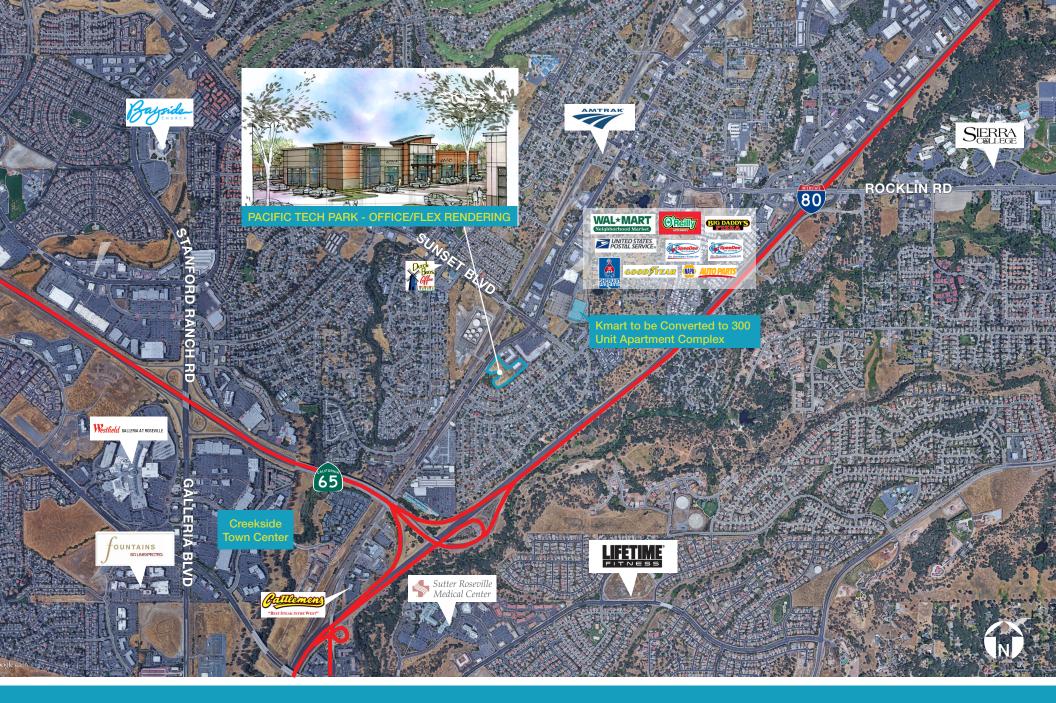

ctrical & plumbing installed per Buyer's choice

Buildings G, F & D deliverable Q1 2020



| BUILDINGS AVAILABLE                  |           |
|--------------------------------------|-----------|
| SUITE                                | SF        |
| Bldg G (Retail/Medical/Flex options) | 7,150 SF  |
| Bldg F (Flex)                        | 5,600 SF  |
| Bldg E (Flex) In Escrow              | 6,100 SF  |
| Bldg D (Flex)                        | 9,300 SF  |
| Bldg C (Flex) In Escrow              | 7,800 SF  |
| Bldg B (Flex) Leased                 | 10,296 SF |

COMPLETION SET FOR DEC 2019

#### CONTACT

Jon R. Walker 916.751.3631 | Lic #01204666 jwalker@kiddermathews.com



# FIVE BUILDINGS FOR SALE / LEASE

# **Under Construction**

±36,000 SF Total - Pacific Tech Park, Rocklin, CA







CONTACT

Jon R Walker 916.751.3631 jwalker@kiddermathews.com LIC #01204666