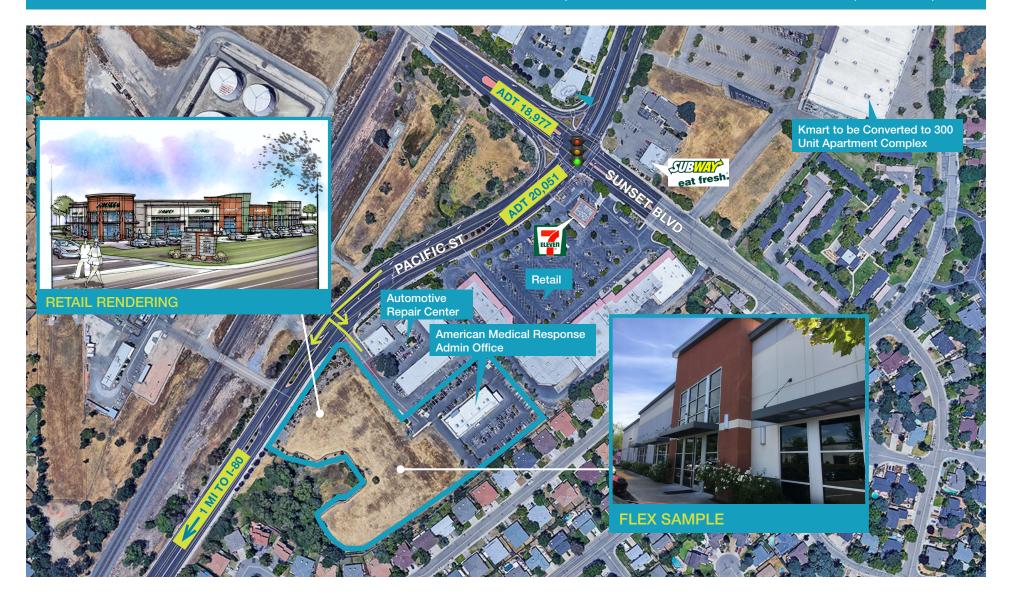

# ±36,000 SF Total - Pacific Tech Park

Five Buildings Under Construction (4 Flex + 1 Retail/Medical) Pacific St, Rocklin

# FIVE BUILDINGS FOR SALE / LEASE

# **Under Construction**

±36,000 SF Total - Pacific Tech Park, Rocklin, CA

CONTACT

Jon R Walker 916.751.3631 jwalker@kiddermathews.com LIC #01204666