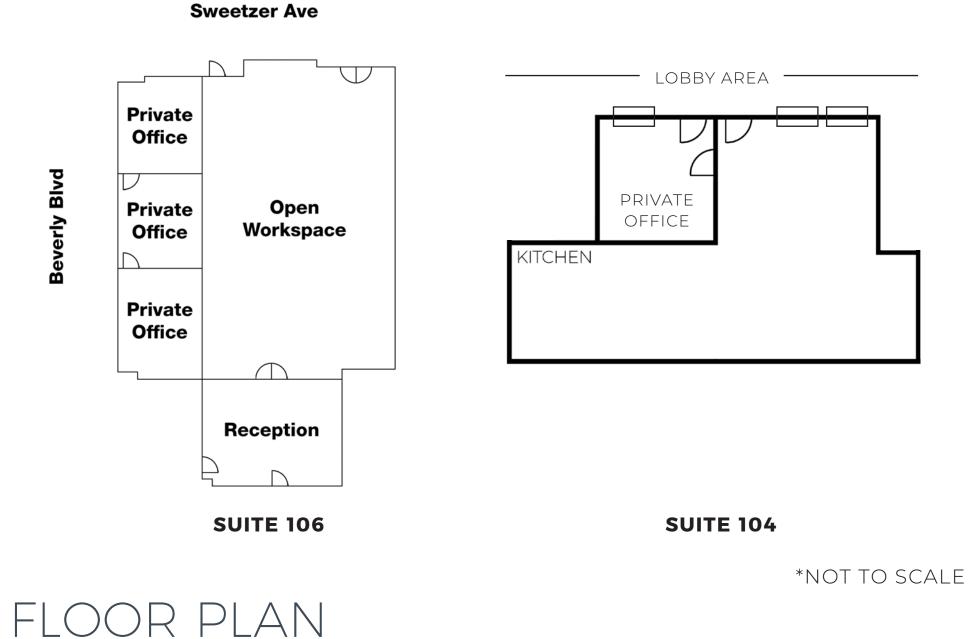

### GROUND FLOOR CREATIVE OFFICE SPACES FOR LEASE IN THE HEART OF BEVERLY GROVE

8300 BEVERLY BLVD LOS ANGELES, CA 90048

COMMERCIAL ASSET GROUP

caq

**SPACE** SUITE 104: ±800 SF SUITE 106: ±2,000 SF

**RATE** \$3.50 - \$4.00 PSF, MG

**PARKING** AVAILABLE FOR PURCHASE

> **DELIVERY** AVAILABLE NOW

SUITE 104 IS AN INTERIOR OFFICE WITH 1 PRIVATE OFFICE, A LARGE OPEN WORKSPACE AND KITCHENETTE

SUITE 106 IS A CREATIVELY BUILT OUT SPACE WITH CONCRETE FLOORS, EXPOSED CEILINGS, 3 PRIVATE OFFICES & LARGE
OPEN WORK SPACE WITH SEPARATE ENTRANCE