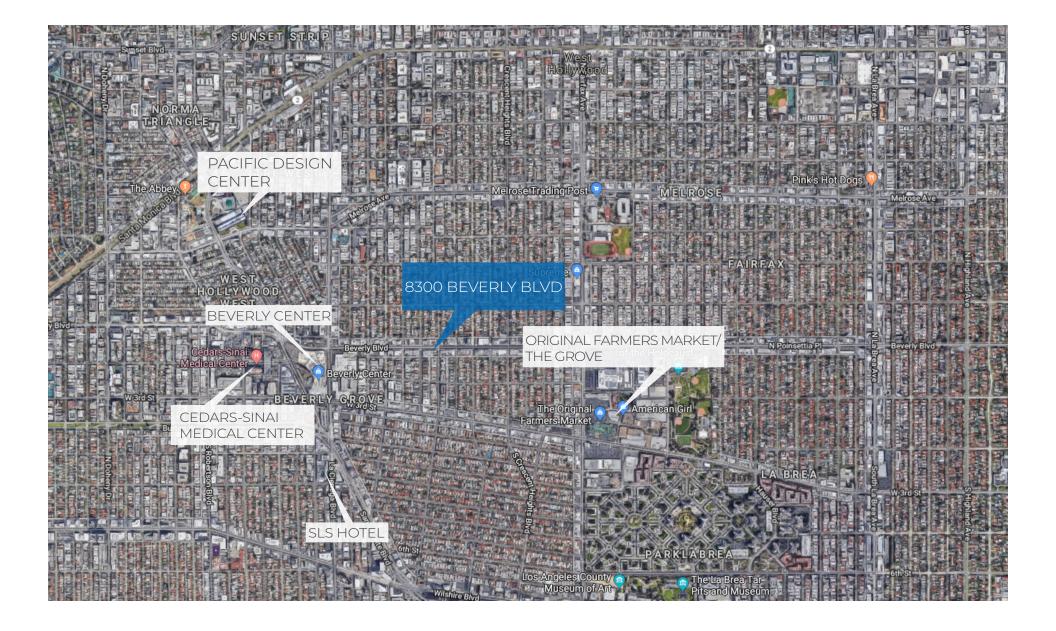

- MULTIPLE ENTRANCES FROM BOTH BEVERLY BLVD & N. SWEETZER AVE
- CONVENIETLY LOCATED ON THE BORDER OF BEVERLY GROVE & WEST HOLLYWOOD
- SHORT DISTANCE TO THE BEVERLY CENTER, CEDARS SINAI HOSPITAL, THE SLS HOTEL, BEVERLY CONNECTION, TRADER JOES AND MANY MORE
- PARKING AVAILABLE ON-SITE FOR PURCHASE