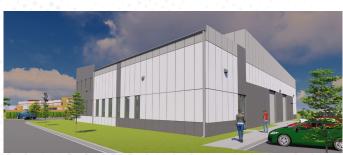

# 7730 S WHEELING COURT ENGLEWOOD, COLORADO INDUSTRIAL/FLEX FOR SALE

#### **PROPERTY HIGHLIGHTS:**

- · Desirable South Metro Denver Location
- High Visibility Located off Broncos Parkway Across the Street from the Bronco's Training Camp
- Excellent Signage Possibility
- 18' Clear Height with Drive-In Doors
- Close Proximity to E-470, I-225, I-25, Parker Road and Arapahoe Road
- \$300/SF for 5,000-10,000 SF climate-controlled shell with utilities brought to building
- Fully entitled 1 AC land site can be purchased for \$650,000

## Industrial Build-To-Suite For Sale | 7730 S Wheeling Ct | Englewood, CO

### Industrial Build-To-Suite For Sale | 7730 S Wheeling Ct | Englewood, CO