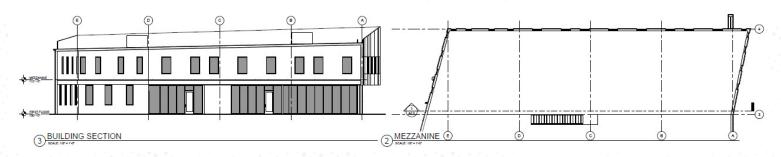

#### **PROPERTY HIGHLIGHTS:**

- · Desirable South Metro Denver Location
- High Visibility Located off Broncos Parkway Across the Street from the Bronco's Training Camp
- Excellent Signage Possibility
- 18' Clear Height with Drive-In Doors
- Close Proximity to E-470, I-225, I-25, Parker Road and Arapahoe Road
- \$300/SF for 5,000-10,000 SF climate-controlled shell with utilities brought to building
- Fully entitled 1 AC land site can be purchased for \$650,000

CITY: Englewood

COUNTY: Arapahoe

ZONING: BP

PARKING: 31 Spaces\*

**BUILDING SIZE:** 5,000-10,000 SF

SITE SIZE: 1.0 AC

**SALE PRICE:** \$300/SF \*Additional Shared Parking as Needed

SALE PRICE FOR: 5,000/SF