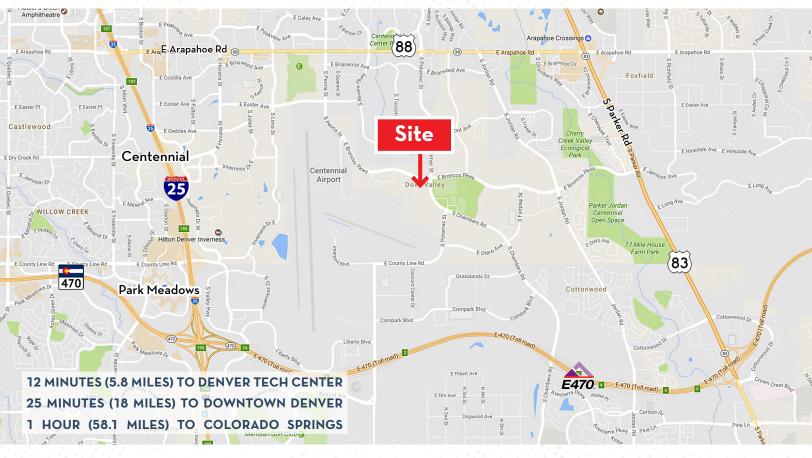

#### **PROPERTY HIGHLIGHTS:**

- · Desirable South Metro Denver Location
- High Visibility Located off Broncos Parkway Across the Street from the Bronco's Training Camp
- Excellent Signage Possibility
- 18' Clear Height with Drive-In Doors
- Close Proximity to E-470, I-225, I-25, Parker Road and Arapahoe Road
- \$300/SF for 5,000-10,000 SF climate-controlled shell with utilities brought to building
- Fully entitled 1 AC land site can be purchased for \$650,000