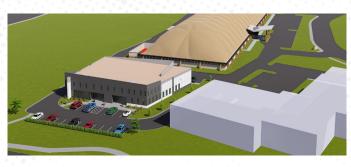

# 7730 S WHEELING COURT ENGLEWOOD, COLORADO INDUSTRIAL/FLEX FOR SALE

#### **PROPERTY HIGHLIGHTS:**

- · Desirable South Metro Denver Location
- High Visibility Located off Broncos Parkway Across the Street from the Bronco's Training Camp
- Excellent Signage Possibility
- 18' Clear Height with Drive-In Doors
- Close Proximity to E-470, I-225, I-25, Parker Road and Arapahoe Road
- \$300/SF for 5,000-10,000 SF climate-controlled shell with utilities brought to building
- Fully entitled 1 AC land site can be purchased for \$650,000