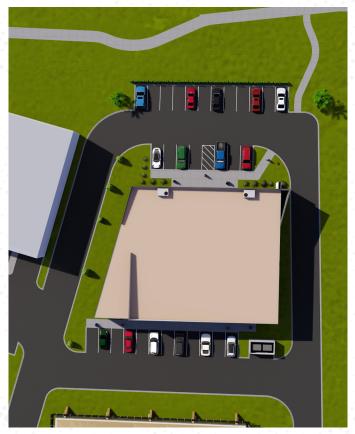

#### **PROPERTY HIGHLIGHTS:**

- · Desirable South Metro Denver Location
- High Visibility Located off Broncos Parkway Across the Street from the Bronco's Training Camp
- Excellent Signage Possibility
- 18' Clear Height with Drive-In Doors
- Close Proximity to E-470, I-225, I-25, Parker Road and Arapahoe Road
- \$300/SF for 5,000-10,000 SF climate-controlled shell with utilities brought to building
- Fully entitled 1 AC land site can be purchased for \$650,000

CITY: Englewood

COUNTY: Arapahoe

ZONING: BP

PARKING: 31 Spaces\*

**BUILDING SIZE:** 5,000-10,000 SF

SITE SIZE: 1.0 AC

**SALE PRICE:** \$300/SF \*Additional Shared Parking as Needed

SALE PRICE FOR: 5,000/SF