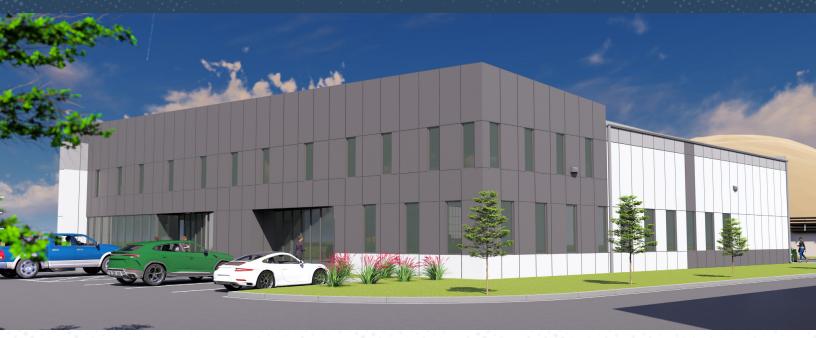

# 7730 S WHEELING COURT ENGLEWOOD, COLORADO INDUSTRIAL/FLEX FOR SALE

#### **PROPERTY HIGHLIGHTS:**

- · Desirable South Metro Denver Location
- High Visibility Located off Broncos Parkway Across the Street from the Bronco's Training Camp
- Excellent Signage Possibility
- 18' Clear Height with Drive-In Doors
- Close Proximity to E-470, I-225, I-25, Parker Road and Arapahoe Road
- \$300/SF for 5,000-10,000 SF climate-controlled shell with utilities brought to building
- Fully entitled 1 AC land site can be purchased for \$650,000

CITY: Englewood

COUNTY: Arapahoe

ZONING: BP

PARKING: 31 Spaces\*

**BUILDING SIZE:** 5,000-10,000 SF

SITE SIZE: 1.0 AC

**SALE PRICE:** \$300/SF \*Additional Shared Parking as Needed

SALE PRICE FOR: 5,000/SF