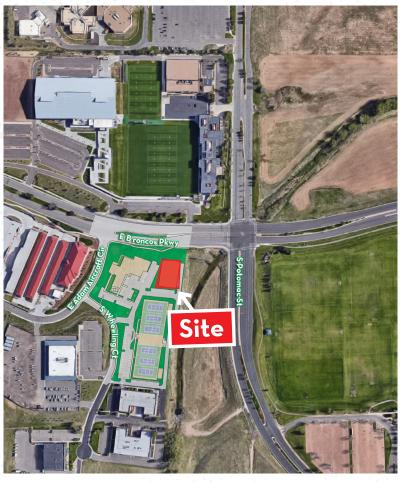

#### **PROPERTY HIGHLIGHTS:**

- · Desirable South Metro Denver Location
- High Visibility Located off Broncos Parkway Across the Street from the Bronco's Training Camp
- Excellent Signage Possibility
- 18' Clear Height with Drive-In Doors
- Close Proximity to E-470, I-225, I-25, Parker Road and Arapahoe Road
- \$300/SF for 5,000-10,000 SF climate-controlled shell with utilities brought to building
- Fully entitled 1 AC land site can be purchased for \$650,000