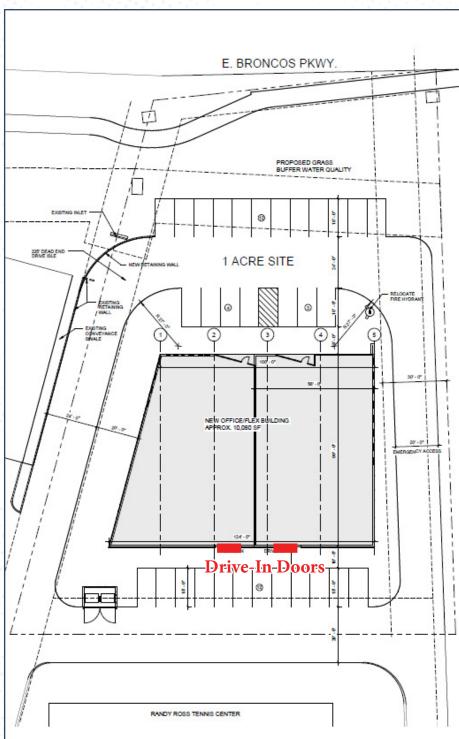

#### **PROPERTY HIGHLIGHTS:**

- · Desirable South Metro Denver Location
- High Visibility Located off Broncos Parkway Across the Street from the Bronco's Training Camp
- Excellent Signage Possibility
- 18' Clear Height with Drive-In Doors
- Close Proximity to E-470, I-225, I-25, Parker Road and Arapahoe Road
- \$300/SF for 5,000-10,000 SF climate-controlled shell with utilities brought to building
- Fully entitled 1 AC land site can be purchased for \$650,000

CITY: Englewood

COUNTY: Arapahoe

ZONING: BP

PARKING: 31 Spaces\*

**BUILDING SIZE:** 5,000-10,000 SF

SITE SIZE: 1.0 AC

**SALE PRICE:** \$300/SF \*Additional Shared Parking as Needed

SALE PRICE FOR: 5,000/SF

10,000/SF

**\$1,500,000 \$3,000,000** 

FULLY ENTITLED 1 AC LAND SITE CAN BE PURCAHSED FOR \$650.000