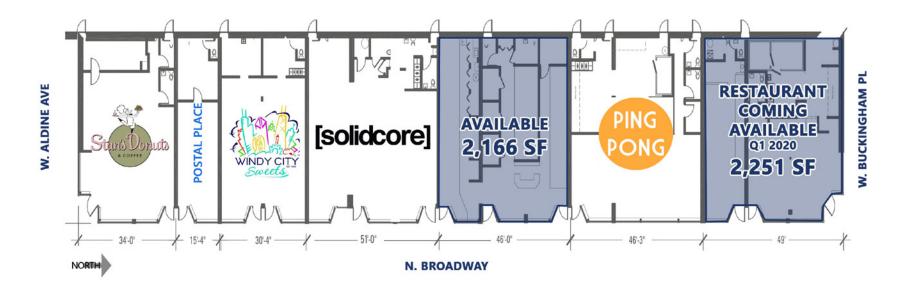

#### **SPACE AVAILABLE**

700 SF - 2,300 SF

#### **NEIGHBORS**

Join SolidCore, Stan's Donuts, Ping Pong Restaurant & Bar and popular area restaurants include Dry Hop, Mortar and Pestle, Eggsperience, and more. Blocks from Mariano's & Lakeview Athletic Club.