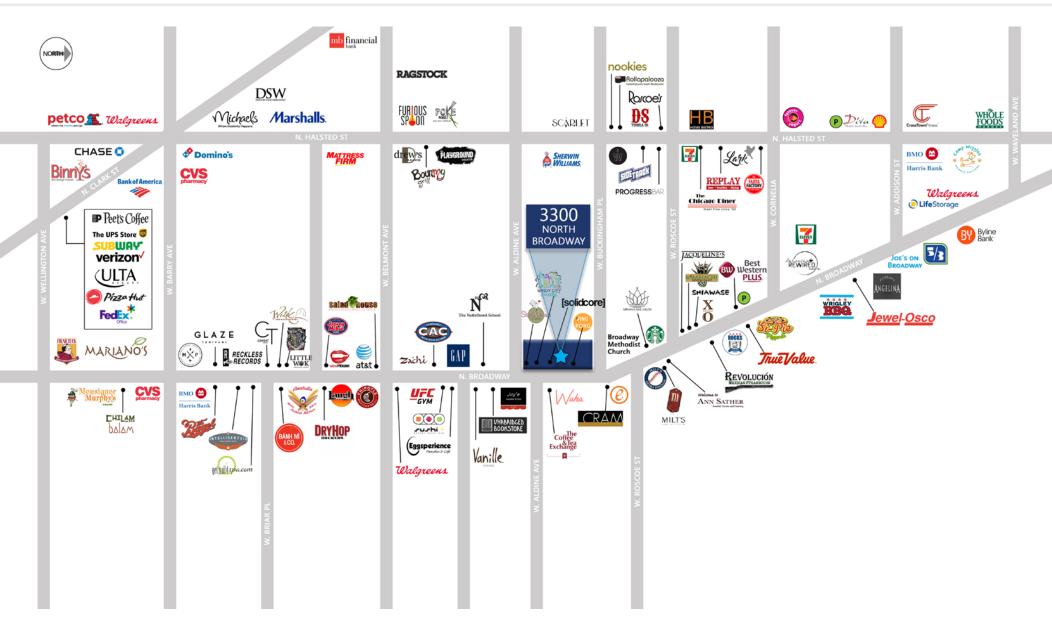

#### **SITE SUMMARY**

- Space with ample frontage in Lakeview at the intersection of Broadway and W. Aldine, just north of Belmont
- Nearly 6,000 pedestrians and over 14,000 vehicles per day
- Second generation restaurant endcap with outdoor seating along Broadway and Buckingham
- Strong urban density with average HH Income over \$100k within 1 mile
- Surrounded by a great mix of unique, local and national restaurants and boutiques

#### **NEIGHBORS**

Join SolidCore, Stan's Donuts, Ping Pong Restaurant & Bar and popular area restaurants include Dry Hop, Mortar and Pestle, Eggsperience, and more. Blocks from Mariano's & Lakeview Athletic Club.