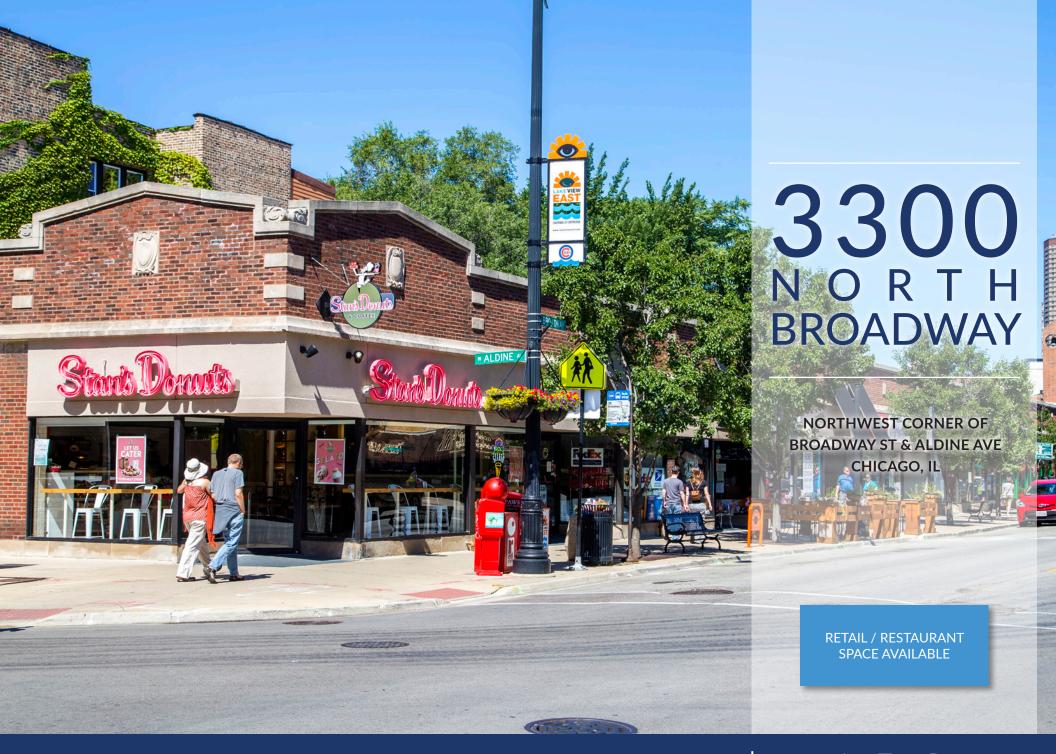

## LAKEVIEW RETAIL / RESTAURANT SPACE AVAILABLE

## 3300 N. BROADWAY

Northwest Corner of Broadway St & Aldine Ave | Chicago, IL