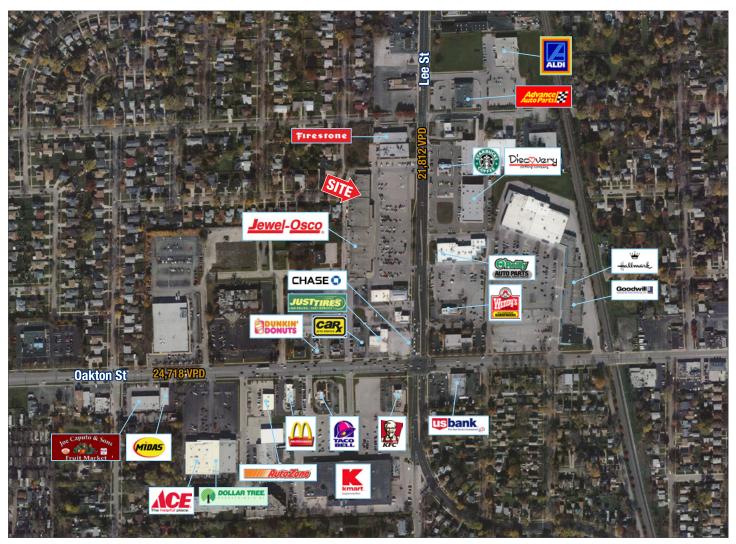

#### Market Aerial

## Property Highlights

 Two small-shop spaces remaining in Jewel-Osco anchored shopping center next to new Dept. of Motor Vehicles office!

24,718 VPD (Oakton Street)

- Great convenience-oriented and automotive co-tenancy in the market
- New tenants include a V Nails & Spa and Metro PCS