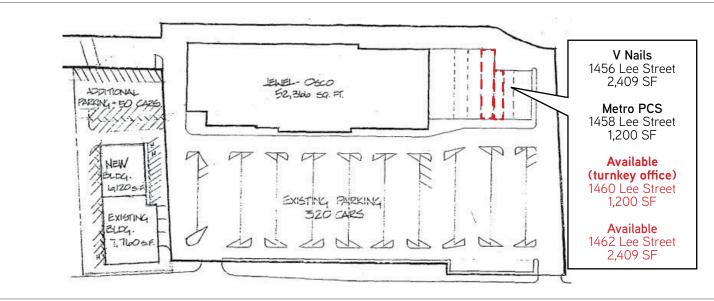

## Property Profile

| Space Available | 1,200 and 2,409 SF units (can be combined for 3,600 SF) |  |
|-----------------|---------------------------------------------------------|--|
| Area Retailers  | Jewel-Osco, Dominick's, Kmart,<br>Aldi                  |  |
| Traffic Counts  | 21,812 VPD (Lee Street)                                 |  |

## Property Highlights

 Two small-shop spaces remaining in Jewel-Osco anchored shopping center next to new Dept. of Motor Vehicles office!

24,718 VPD (Oakton Street)

- Great convenience-oriented and automotive co-tenancy in the market
- New tenants include a V Nails & Spa and Metro PCS