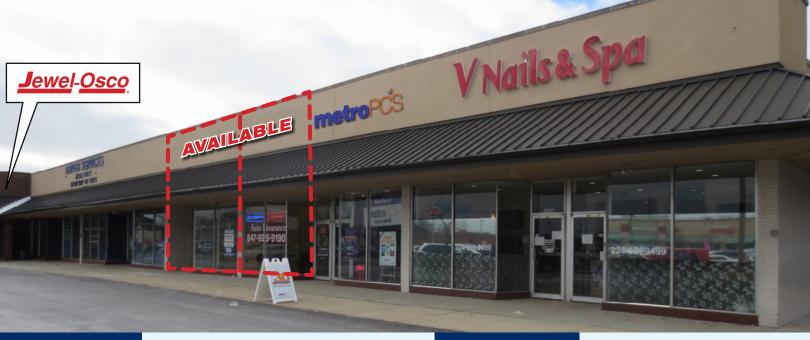

# **FOR LEASE** Small Shop Retail Space in Jewel-Osco Shopping Center 1462 Lee Street | Des Plaines, Illinois

## Property Highlights

 Two small-shop spaces remaining in Jewel-Osco anchored shopping center next to new Dept. of Motor Vehicles office!

24,718 VPD (Oakton Street)

- Great convenience-oriented and automotive co-tenancy in the market
- New tenants include a V Nails & Spa and Metro PCS