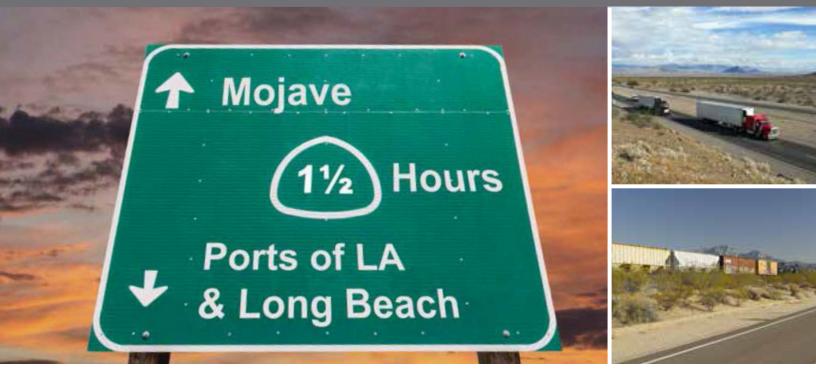

#### Outside of the AQMD - Direct access to Space Port

| Strategically located at Hwy's 58 & 14; M2 Industrial Zoning |
|--------------------------------------------------------------|
| Potential UPRR service; Extra capacity branch line           |
| Excellent trucking access throughout California              |
| Air freight operations at Space Port                         |
| Business friendly county                                     |
| Cost effective vs inland empire                              |
| Potential transloading opportunities                         |
| Contact                                                      |