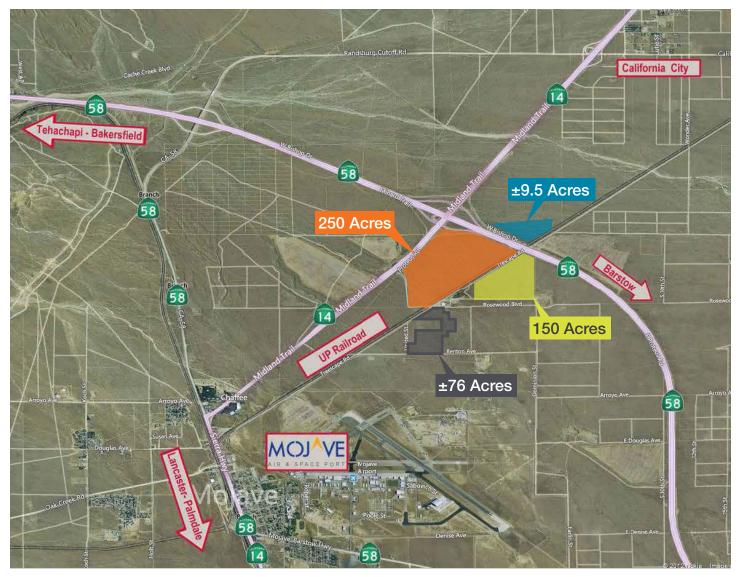

### ±473 Acres Industrial/Commercial Land

## ±473 Acres Industrial/Commercial Land