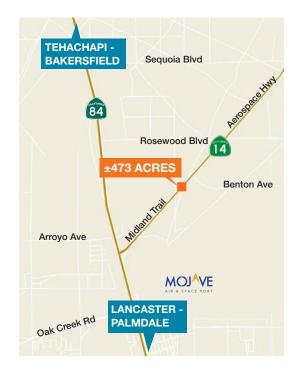

### ±473 Acres Industrial/Commercial Land

## ±473 Acres Industrial/Commercial Land