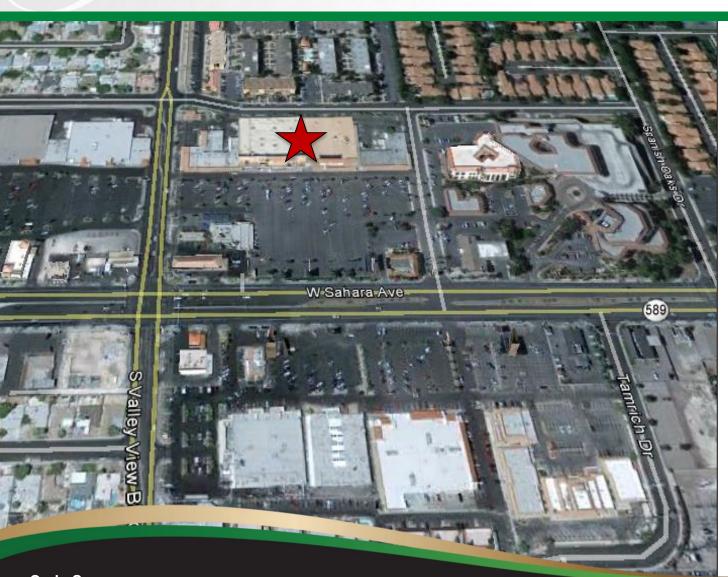

## **FOR LEASE**

3540-3620 W. Sahara Ave. & 2439-2401 S. Valley View Blvd. Las Vegas, NV 89102

Spanish Oaks Shopping Center is anchored by CVS Pharmacy and Office Depot. Situated on the North East corner of West Sahara Avenue and Valley View Blvd. This established retail center has incredible visibility with Sahara and Valley View frontage and is surrounded by a fully developed neighborhood. The property is within minutes of the Las Vegas Strip. With Stable and Aggressive ownership willing to look at all deals. Flexible Lease Terms Available! Second generation and turn-key spaces are available for immediate move in.

### **TRAFFIC COUNTS**

| S. Valley View Blvd. | W. Sahara Ave.       | 15,000 VPD |
|----------------------|----------------------|------------|
| W. Sahara Ave.       | S. Valley View Blvd. | 44,963 VPD |
| W. Sahara Ave.       | Spanish Oaks Dr.     | 51,063 VPD |