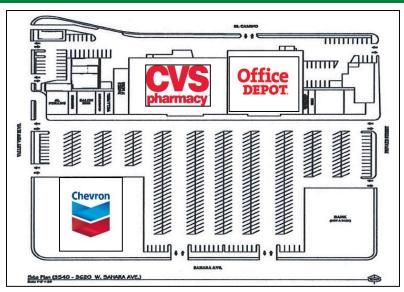

### **CURRENT TENANTS**

- Office Depot
- CVS
- Tuxedo Junction
- UPS
- Red Dragon
- Smoke Shop

- Access Insurance
- Eyebrows R Us
- Beauty Salon
- Safety Shoe
- Gianna's Pizza
- French Bakery

### **AVAILABLE SPACE**

| Suite    | Square Feet | Rate PSF | CAM    | Space Description                               |
|----------|-------------|----------|--------|-------------------------------------------------|
| 2439-110 | 1,200       | \$1.50   | \$0.53 | Former pizza – existing hood & walk-in          |
| 2439-120 | 1,500       | \$0.75   | \$0.53 | Fronts on Valley View                           |
| W-5      | 1,300       | \$1.50   | \$0.53 | Former Insurance – Front Counter & Rear Storage |