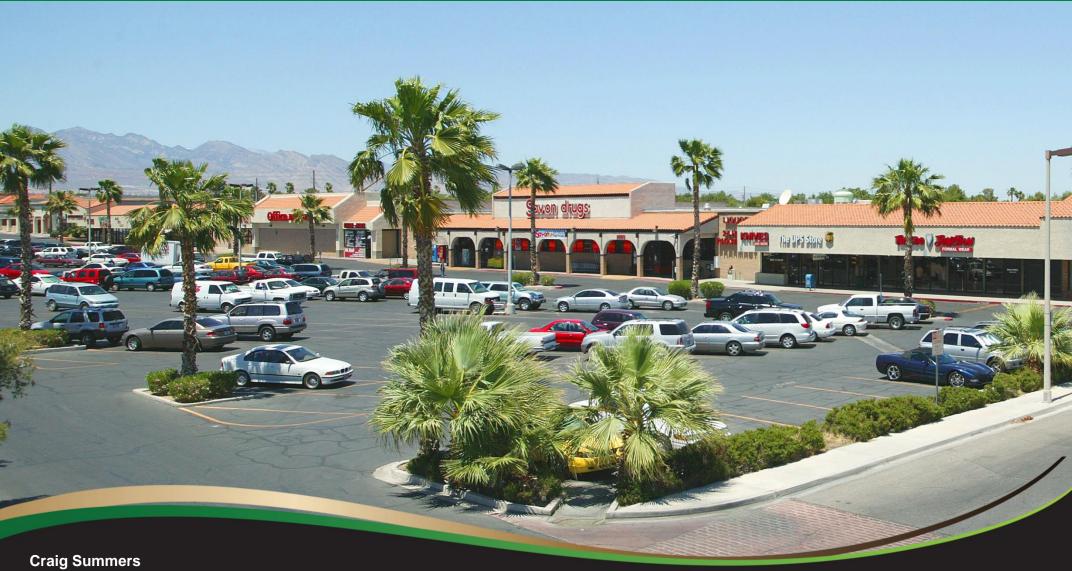

## **FOR LEASE**

3540-3620 W. Sahara Ave. & 2439-2401 S. Valley View Blvd. Las Vegas, NV 89102

Spanish Oaks Shopping Center is anchored by CVS Pharmacy and Office Depot. Situated on the North East corner of West Sahara Avenue and Valley View Blvd. This established retail center has incredible visibility with Sahara and Valley View frontage and is surrounded by a fully developed neighborhood. The property is within minutes of the Las Vegas Strip. With Stable and Aggressive ownership willing to look at all deals. Flexible Lease Terms Available! Second generation and turn-key spaces are available for immediate move in.

#### **PROPERTY FEATURES**

+/-1,200 - 1,500 SF Available Rates from \$0.75 - \$1.50 NNN

- Anchored Shopping Center
- Sahara Frontage
- Flexible Lease Rates and Terms
- 2nd Generation & Turn-Key Suites Available
- Jurisdiction Las Vegas 89102
- Great Visibility