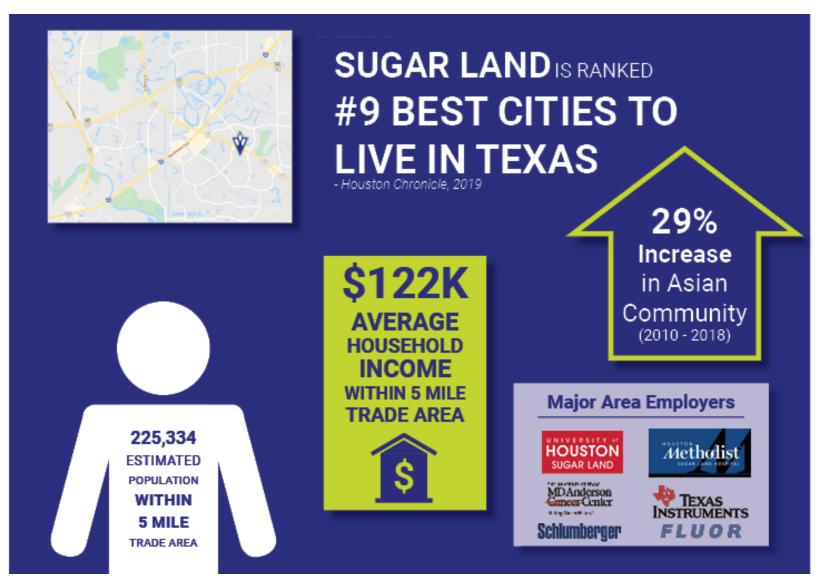

| DEMOGRAPHICS      | 1 MILE    | 3 MILES   | 5 MILES   |
|-------------------|-----------|-----------|-----------|
| Average HH Income | \$111,624 | \$119,098 | \$107,700 |
| Total Population  | 14,331    | 79,593    | 184,598   |
| Total Households  | 5,156     | 26,451    | 59,976    |

### WENDELL NAULT

3300 - 3388 US HIGHWAY 6, SUGAR LAND, TX 77478

| POPULATION                            | 1 MILE              | 3 MILES               | 5 MILES               |
|---------------------------------------|---------------------|-----------------------|-----------------------|
| Total Population                      | 14,331              | 79,593                | 184,598               |
| Average age                           | 40.1                | 39.8                  | 37.7                  |
| Average age (Male)                    | 39.7                | 38.8                  | 36.3                  |
| Average age (Female)                  | 40.4                | 40.8                  | 38.9                  |
|                                       |                     |                       |                       |
|                                       |                     |                       |                       |
| HOUSEHOLDS & INCOME                   | 1 MILE              | 3 MILES               | 5 MILES               |
| HOUSEHOLDS & INCOME  Total households | <b>1 MILE</b> 5,156 | <b>3 MILES</b> 26,451 | <b>5 MILES</b> 59,976 |
|                                       |                     |                       |                       |
| Total households                      | 5,156               | 26,451                | 59,976                |

<sup>\*</sup> Demographic data derived from 2010 US Census