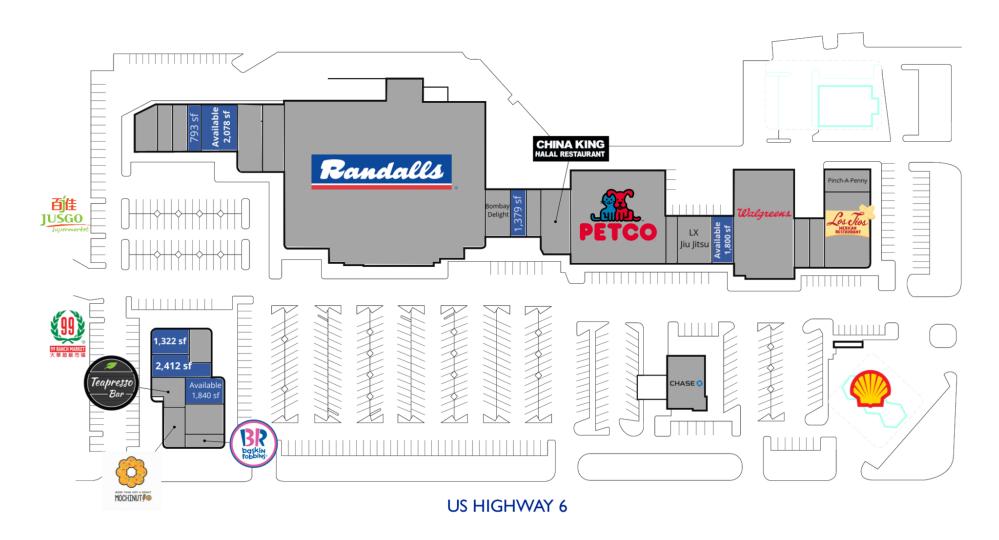

# **WILLIAMS TRACE PLAZA**

3300 - 3388 US HIGHWAY 6, SUGAR LAND, TX 77478

Williams Trace Plaza Site Plan

**DENNIS YOUNES** 

DIRECTOR OF LEASING dyounes@whitestonereit.com p: 713.435.2269

WENDELL NAULT

SR. LEASING AGENT wnault@whitestonereit.com p: 713.435.2203

### **AVAILABLE SPACES**

| SUITE       | TENANT                             | SIZE (SF) | LEASE TYPE | LEASE RATE | DESCRIPTION |
|-------------|------------------------------------|-----------|------------|------------|-------------|
| Suite 3320  | Available                          | 1,800 SF  | NNN        | Negotiable | -           |
| Suite 3324  | Barber Shop                        | 900 SF    | NNN        | Negotiable |             |
| Suite 3352  | Available                          | 2,078 SF  | NNN        | Negotiable | -           |
| Suite 3378  | Available                          | 1,322 SF  | NNN        | Negotiable | -           |
| Suite 3374  | Available                          | 2,412 SF  | NNN        | Negotiable | -           |
| Suite 3300  | Texas Petroleum Group, Inc         | 200 SF    | NNN        | Negotiable | -           |
| Suite 3302  | Pinch-A-Penny                      | 1,646 SF  | NNN        | Negotiable | -           |
| Suite 3308  | Los Tios Mexican Restaurant        | 5,754 SF  | NNN        | Negotiable | -           |
| Suite 3312  | Thephong D Nguyen                  | 1,200 SF  | NNN        | Negotiable | -           |
| Suite 3314  | Great Forest LLC                   | 1,200 SF  | NNN        | Negotiable | -           |
| Suite 3316  | Walgreens                          | 10,998 SF | NNN        | Negotiable | -           |
| Suite 3322B | LX Jiu Jitsu LLC                   | 2,700 SF  | NNN        | Negotiable | -           |
| Suite 3326  | PETCO                              | 15,000 SF | NNN        | Negotiable | -           |
| Suite 3338  | Tsaou Tai Sun & Liou Yueh Hua      | 3,194 SF  | NNN        | Negotiable | -           |
| Suite 3340  | Dien Vu And Yen Ha                 | 1,200 SF  | NNN        | Negotiable | -           |
| Suite 3344  | Line R. Patel & Rasikbhai D. Patel | 2,100 SF  | NNN        | Negotiable |             |
| Suite 3344A | Available                          | 1,379 SF  | NNN        | Negotiable | -           |

### WENDELL NAULT

3300 - 3388 US HIGHWAY 6, SUGAR LAND, TX 77478

| SUITE             | TENANT                      | SIZE (SF) | LEASE TYPE | LEASE RATE | DESCRIPTION |
|-------------------|-----------------------------|-----------|------------|------------|-------------|
| Suite 3346, 3346A | Randalls Food and Drug      | 51,130 SF | NNN        | Negotiable | -           |
| Suite 3348        | Herbal Essentials Nails Spa | 1,906 SF  | NNN        | Negotiable | -           |
| Suite 3350, 3350B | Mediplan MAX                | 2,606 SF  | NNN        | Negotiable | -           |
| Suite 3356        | Available                   | 793 SF    | NNN        | Negotiable | -           |
| Suite 3358        | Beltone Hearing Care Group  | 1,007 SF  | NNN        | Negotiable | -           |
| Suite 3360        | ADA SCOTT                   | 1,200 SF  | NNN        | Negotiable | -           |
| Suite 3362        | Sugarland Dive Center LLC   | 2,748 SF  | NNN        | Negotiable | -           |
| Suite 3366        | BSS Eats                    | 900 SF    | NNN        | Negotiable | -           |
| Suite 3368        | Tejani Corporation          | 1,811 SF  | NNN        | Negotiable | -           |
| Suite 3370        | Mochinut                    | 1,500 SF  | NNN        | Negotiable | -           |
| Suite 3372        | Available                   | 1,840 SF  | NNN        | Negotiable | -           |
| Suite 3376        | Elegant Jewelers Inc        | 1,318 SF  | NNN        | Negotiable | -           |
| Suite 3382        | Teapresso Bar - L Cubed LLC | 1,612 SF  | NNN        | Negotiable | -           |
| Suite 3388A       | JP Morgan Chase             | 3,483 SF  | NNN        | Negotiable | -           |