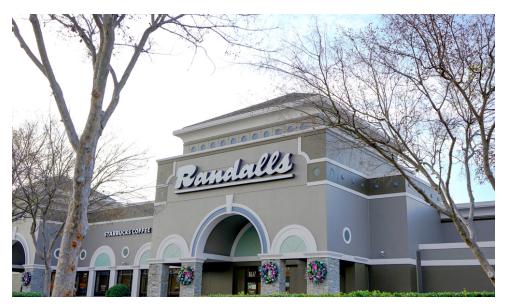

### PROPERTY DESCRIPTION

REDEVELOPED SHOPPING CENTER

Anchored by: Randall's; Petco, Walgreens; Chase; Shell gas station; Los Tios Shadow Anchored by: 99 Ranch Market; Jusgo Supermarket; Big Lots; Luby's; Dollar Tree

### **OFFERING SUMMARY**

| Available SF:     | 793 - 3,734 SF                                      |
|-------------------|-----------------------------------------------------|
| Building Size:    | 113,036 SF                                          |
| Vehicles Per Day: | 67,000                                              |
| Major Tenants:    | Randall's; Petco, Walgreens; Chase; Shell; Los Tios |
|                   |                                                     |