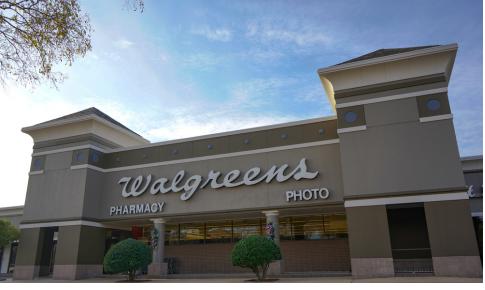

### PROPERTY DESCRIPTION

REDEVELOPED SHOPPING CENTER

Anchored by: Randall's; Petco, Walgreens; Chase; Shell gas station; Los Tios Shadow Anchored by: 99 Ranch Market; Jusgo Supermarket; Big Lots; Luby's; Dollar Tree

### **OFFERING SUMMARY**

| Available SF:     | 793 - 3,734 SF                                      |
|-------------------|-----------------------------------------------------|
| Building Size:    | 113,036 SF                                          |
| Vehicles Per Day: | 67,000                                              |
| Major Tenants:    | Randall's; Petco, Walgreens; Chase; Shell; Los Tios |
|                   |                                                     |