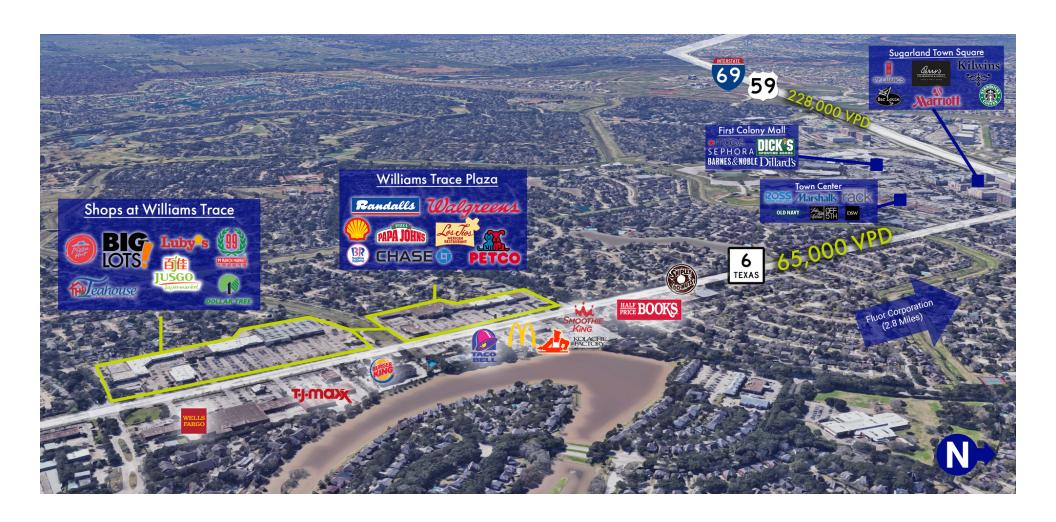

### PROPERTY DESCRIPTION

REDEVELOPED SHOPPING CENTER

Anchored by: Randall's; Petco, Walgreens; Chase; Shell gas station; Los Tios Shadow Anchored by: 99 Ranch Market; Jusgo Supermarket; Big Lots; Luby's; Dollar Tree

### **PROPERTY HIGHLIGHTS**

- · Located at the corner of US Highway 6 and Williams Trace Drive.
- Less than 1-mile away from US-59, First Colony Mall, Sugarland Town Square,
- Less than 2-mile from Methodist Sugar Land Hospital.
- Centrally located to numerous high-end housing developments and schools (Highlands Elementary School; Colony Ben Elementary School; First Colony Middle School)

### **OFFERING SUMMARY**

| Available SF:     | 793 - 3,734 SF                                      |
|-------------------|-----------------------------------------------------|
| Building Size:    | 113,036 SF                                          |
| Vehicles Per Day: | 67,000                                              |
| Major Tenants:    | Randall's; Petco, Walgreens; Chase; Shell; Los Tios |
|                   |                                                     |