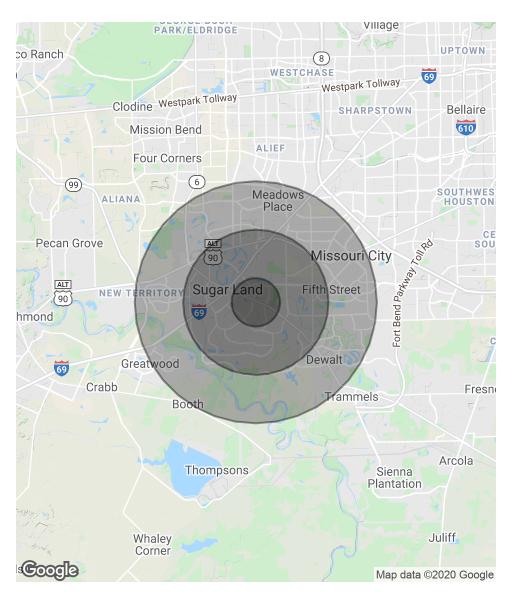

| DEMOGRAPHICS      | 1 MILE    | 3 MILES   | 5 MILES   |
|-------------------|-----------|-----------|-----------|
| Average HH Income | \$111,624 | \$119,098 | \$107,700 |
| Total Population  | 14,331    | 79,593    | 184,598   |
| Total Households  | 5,156     | 26,451    | 59,976    |

### WENDELL NAULT

3300 - 3388 US HIGHWAY 6, SUGAR LAND, TX 77478

| POPULATION                            | 1 MILE              | 3 MILES               | 5 MILES               |
|---------------------------------------|---------------------|-----------------------|-----------------------|
| Total Population                      | 14,331              | 79,593                | 184,598               |
| Average age                           | 40.1                | 39.8                  | 37.7                  |
| Average age (Male)                    | 39.7                | 38.8                  | 36.3                  |
| Average age (Female)                  | 40.4                | 40.8                  | 38.9                  |
|                                       |                     |                       |                       |
|                                       |                     |                       |                       |
| HOUSEHOLDS & INCOME                   | 1 MILE              | 3 MILES               | 5 MILES               |
| HOUSEHOLDS & INCOME  Total households | <b>1 MILE</b> 5,156 | <b>3 MILES</b> 26,451 | <b>5 MILES</b> 59,976 |
|                                       |                     |                       |                       |
| Total households                      | 5,156               | 26,451                | 59,976                |

<sup>\*</sup> Demographic data derived from 2010 US Census