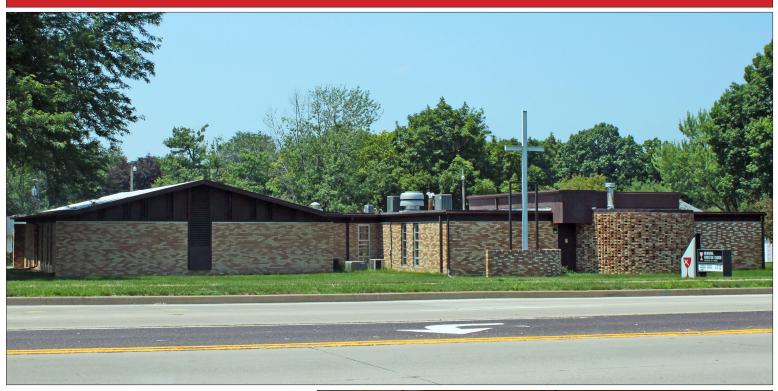

## CHURCH BUILDING 2507 Newman Pkwy, Peoria Approximately 9,000 SF FOR Sale

- Approximately 9,000 sq ft Church building located in central Peoria.
- Sanctuary seats approximately 80 people.
- Includes a wood burning fireplace and a large open meeting room.
- Several separate rooms that can be used for class rooms or offices.
- Large kitchen with a refrigerator, stove and plenty of cabinet space.
- Parking lot with abundant parking and a shed included.
- Located on the corner of Sterling Avenue and Newman Parkway with traffic counts of 16,400 cars per day.

## CHURCH BUILDING 2507 NEWMAN PKWY, PEORIA APPROXIMATELY 9,000 SF FOR SALE