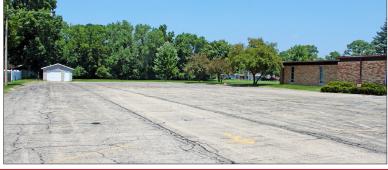

## CHURCH BUILDING 2507 Newman Pkwy, Peoria Approximately 9,000 SF FOR Sale

- Approximately 9,000 sq ft Church building located in central Peoria.
- Sanctuary seats approximately 80 people.
- Includes a wood burning fireplace and a large open meeting room.
- Several separate rooms that can be used for class rooms or offices.
- Large kitchen with a refrigerator, stove and plenty of cabinet space.
- Parking lot with abundant parking and a shed included.
- Located on the corner of Sterling Avenue and Newman Parkway with traffic counts of 16,400 cars per day.

## CHURCH BUILDING 2507 NEWMAN PKWY, PEORIA APPROXIMATELY 9,000 SF FOR SALE