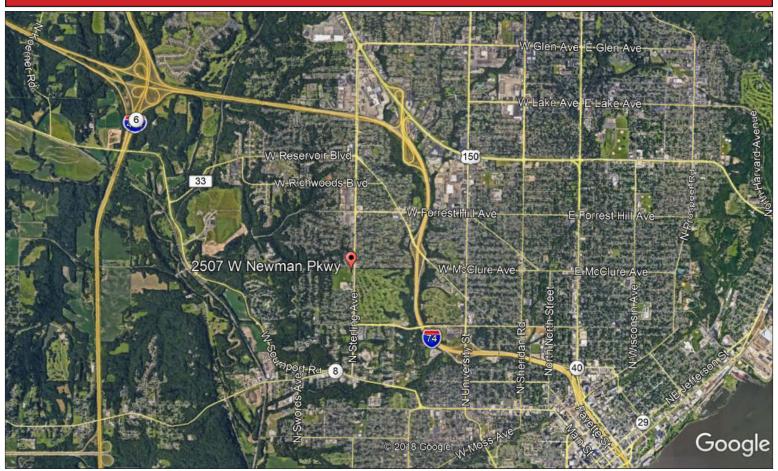

## CHURCH BUILDING 2507 Newman Pkwy, Peoria Approximately 9,000 SF FOR Sale

- Approximately 9,000 sq ft Church building located in central Peoria.
- Sanctuary seats approximately 80 people.
- Includes a wood burning fireplace and a large open meeting room.
- Several separate rooms that can be used for class rooms or offices.
- Large kitchen with a refrigerator, stove and plenty of cabinet space.
- Parking lot with abundant parking and a shed included.
- Located on the corner of Sterling Avenue and Newman Parkway with traffic counts of 16,400 cars per day.

## CHURCH BUILDING 2507 NEWMAN PKWY, PEORIA APPROXIMATELY 9,000 SF FOR SALE