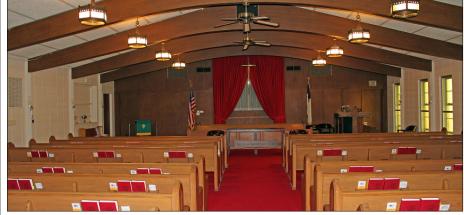

## CHURCH BUILDING 2507 Newman Pkwy, Peoria Approximately 9,000 SF FOR Sale

- Approximately 9,000 sq ft Church building located in central Peoria.
- Sanctuary seats approximately 80 people.
- Includes a wood burning fireplace and a large open meeting room.
- Several separate rooms that can be used for class rooms or offices.
- Large kitchen with a refrigerator, stove and plenty of cabinet space.
- Parking lot with abundant parking and a shed included.
- Located on the corner of Sterling Avenue and Newman Parkway with traffic counts of 16,400 cars per day.