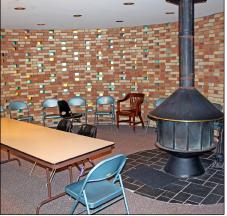

## CHURCH BUILDING 2507 Newman Pkwy, Peoria Approximately 9,000 SF FOR Sale

- Approximately 9,000 sq ft Church building located in central Peoria.
- Sanctuary seats approximately 80 people.
- Includes a wood burning fireplace and a large open meeting room.
- Several separate rooms that can be used for class rooms or offices.
- Large kitchen with a refrigerator, stove and plenty of cabinet space.
- Parking lot with abundant parking and a shed included.
- Located on the corner of Sterling Avenue and Newman Parkway with traffic counts of 16,400 cars per day.