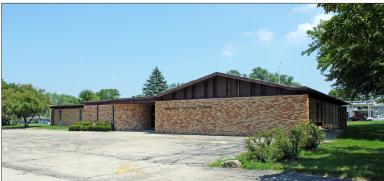

## CHURCH BUILDING 2507 Newman Pkwy, Peoria Approximately 9,000 SF FOR Sale

- Approximately 9,000 sq ft Church building located in central Peoria.
- Sanctuary seats approximately 80 people.
- Includes a wood burning fireplace and a large open meeting room.
- Several separate rooms that can be used for class rooms or offices.
- Large kitchen with a refrigerator, stove and plenty of cabinet space.
- Parking lot with abundant parking and a shed included.
- Located on the corner of Sterling Avenue and Newman Parkway with traffic counts of 16,400 cars per day.

## CHURCH BUILDING 2507 NEWMAN PKWY, PEORIA APPROXIMATELY 9,000 SF FOR SALE