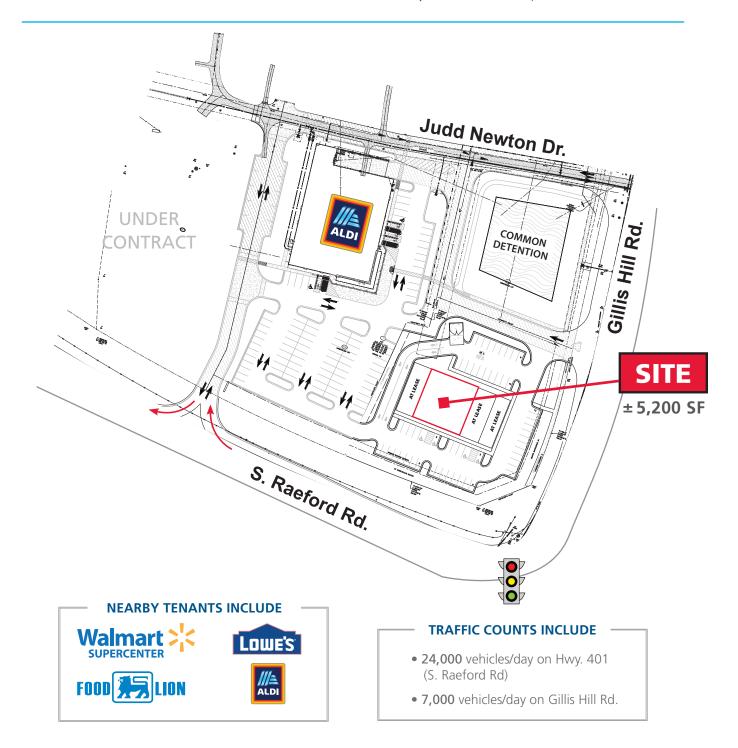

### **PROPERTY INFORMATION**

 SPACE AVAILABLE:
 ± 5,200 SF (can subdivide)

 ASKING RATE:
 Please Call

 TICAM:
 Est. \$5.25/SF

TICAMI: \_\_\_\_\_\_ ESL. \$5.25/5F

**ESTIMATED** 

DELIVERY DATE: \_\_\_\_\_ 2nd Quarter 2019

#### PROPERTY DESCRIPTION

- Located at a signalized intersection at Hwy 401
   (S. Raeford Rd) & Gillis Hill Rd. across from Walmart.
- Less than one mile from future I-295 Bypass

| DEMOGRAPHICS (2016)     | 1 MILE   | 3 MILE   | 5 MILE   |
|-------------------------|----------|----------|----------|
| POPULATION              | 2,972    | 42,948   | 111,700  |
| AVERAGE HH INCOME       | \$64,608 | \$67,597 | \$61,351 |
| MEDIAN HH INCOME        | \$59,017 | \$59,064 | \$54,431 |
| BUSINESS ESTABLISHMENTS | 64       | 584      | 1,672    |
| DAYTIME EMPLOYMENT      | 522      | 4,670    | 12,659   |