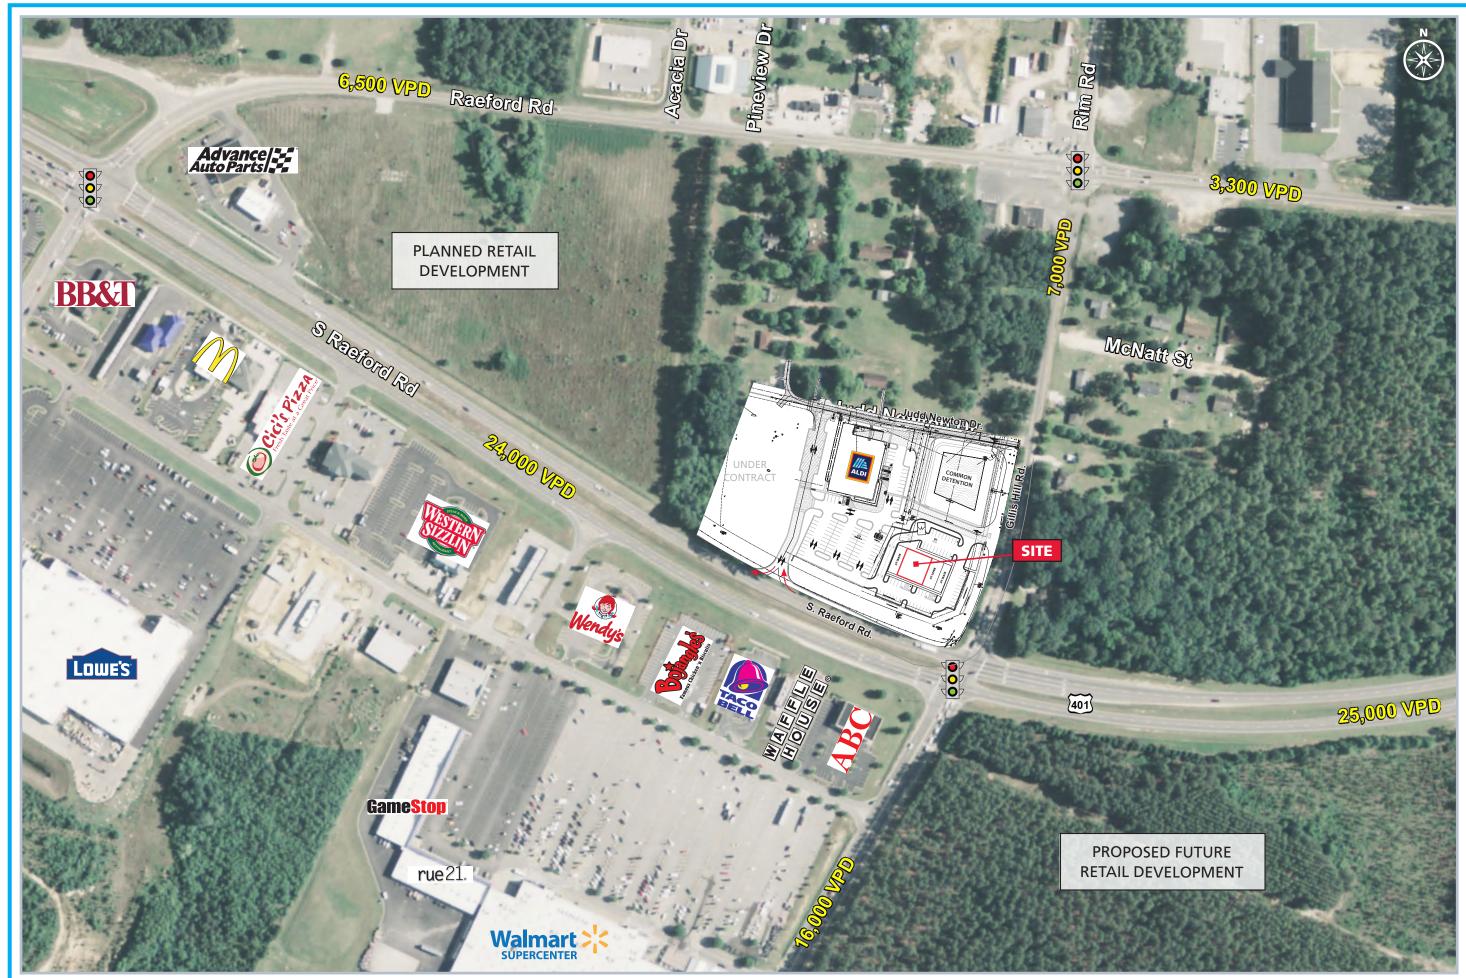

#### PROPERTY DESCRIPTION

- Located at a signalized intersection at Hwy 401
   (S. Raeford Rd) & Gillis Hill Rd. across from Walmart.
- Less than one mile from future I-295 Bypass

| DEMOGRAPHICS (2016)     | 1 MILE   | 3 MILE   | 5 MILE   |
|-------------------------|----------|----------|----------|
| POPULATION              | 2,972    | 42,948   | 111,700  |
| AVERAGE HH INCOME       | \$64,608 | \$67,597 | \$61,351 |
| MEDIAN HH INCOME        | \$59,017 | \$59,064 | \$54,431 |
| BUSINESS ESTABLISHMENTS | 64       | 584      | 1,672    |
| DAYTIME EMPLOYMENT      | 522      | 4,670    | 12,659   |