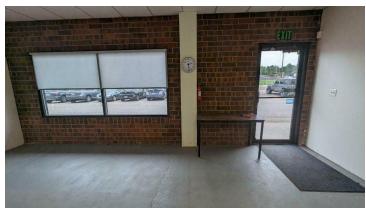

### **OFFERING SUMMARY**

| Lease Rate:      | \$19.00 SF/yr (MG) |
|------------------|--------------------|
| Modified Gross   | Plus Utilities     |
| Number of Units: | 14                 |
| Available SF:    | 1,800 SF           |
| Building Size:   | 13,230 SF          |
| Zoning           | C-1                |
| Year Built       | 1979               |
| Parking          | 90 Shared Spaces   |
| Frontage         | 348' on Golden Rd  |