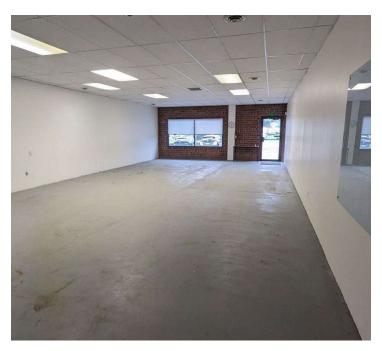

### **OFFERING SUMMARY**

| Lease Rate:      | \$19.00 SF/yr (MG) |
|------------------|--------------------|
| Modified Gross   | Plus Utilities     |
| Number of Units: | 14                 |
| Available SF:    | 1,800 SF           |
| Building Size:   | 13,230 SF          |
| Zoning           | C-1                |
| Year Built       | 1979               |
| Parking          | 90 Shared Spaces   |
| Frontage         | 348' on Golden Rd  |