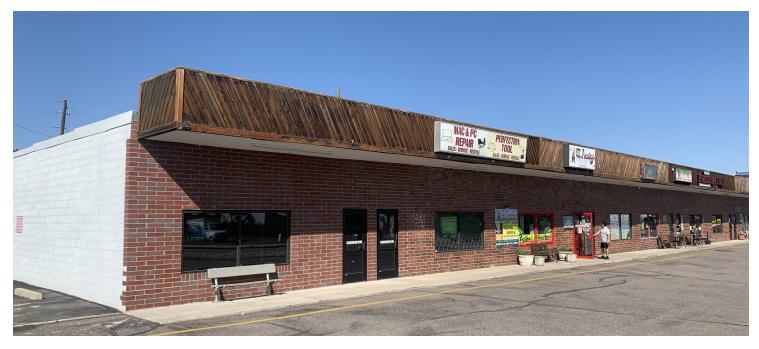

# 16399 S GOLDEN RD UNIT D

Golden, CO 80401

### **PROPERTY HIGHLIGHTS**

- Multi-Tenant Retail
- Great West Denver Location
- Monument Signage
- Located near I-70, 6th Ave & C-470 in Golden
- Easy Highway Access
- Easy Access along Golden Rd. and to Colfax
- Busy, well-established location

### **OFFERING SUMMARY**

| Lease Rate:      | \$19.00 SF/yr (MG) |
|------------------|--------------------|
| Modified Gross   | Plus Utilities     |
| Number of Units: | 14                 |
| Available SF:    | 1,800 SF           |
| Building Size:   | 13,230 SF          |
| Zoning           | C-1                |
| Year Built       | 1979               |
| Parking          | 90 Shared Spaces   |
| Frontage         | 348' on Golden Rd  |