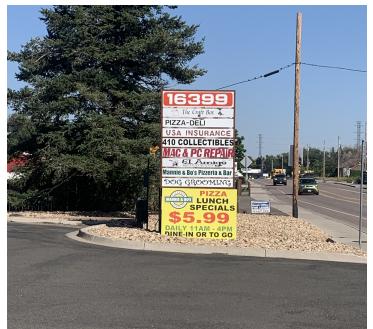

### **PROPERTY HIGHLIGHTS**

- Multi-Tenant Retail
- Great West Denver Location
- Monument Signage
- Located near I-70, 6th Ave & C-470 in Golden
- Easy Highway Access
- Easy Access along Golden Rd. and to Colfax
- Busy, well-established location