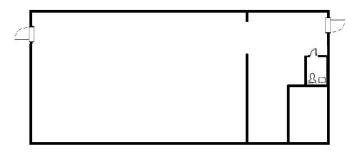

### **OFFERING SUMMARY**

| Lease Rate:      | \$19.00 SF/yr (MG) |
|------------------|--------------------|
| Modified Gross   | Plus Utilities     |
| Number of Units: | 14                 |
| Available SF:    | 1,800 SF           |
| Building Size:   | 13,230 SF          |
| Zoning           | C-1                |
| Year Built       | 1979               |
| Parking          | 90 Shared Spaces   |
| Frontage         | 348' on Golden Rd  |