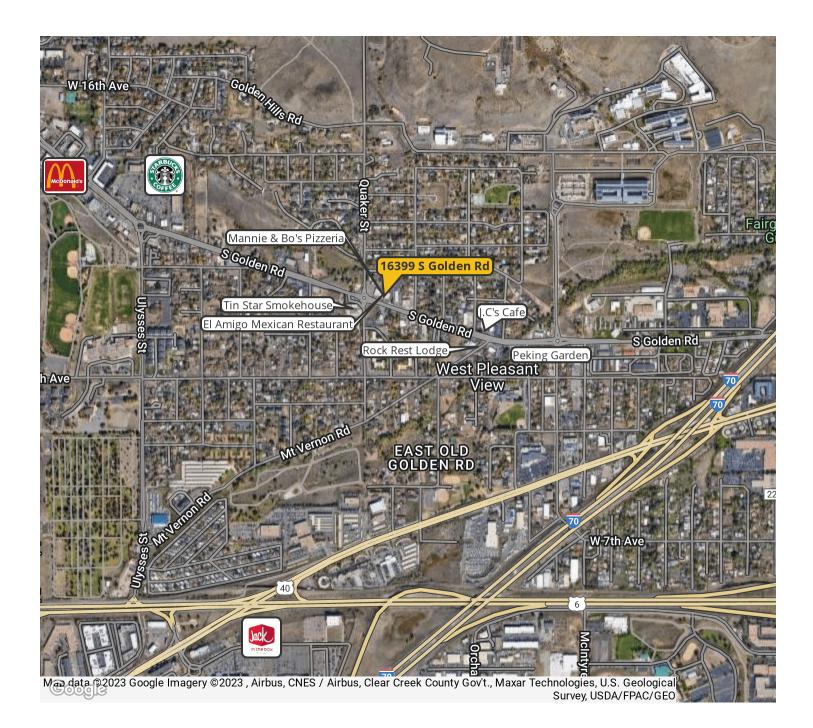

### **PROPERTY HIGHLIGHTS**

- Multi-Tenant Retail
- Great West Denver Location
- Monument Signage
- Located near I-70, 6th Ave & C-470 in Golden
- Easy Highway Access
- Easy Access along Golden Rd. and to Colfax
- Busy, well-established location