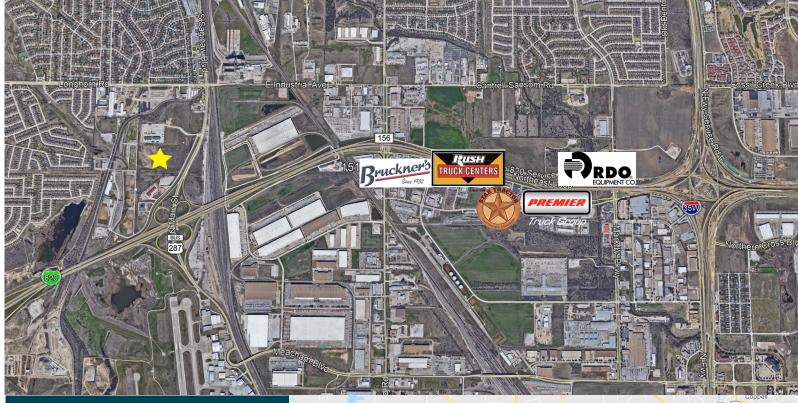

## LOCATION

| ECCATION               |                                                                                                                                                                                                                                                                                                          |                                                                                           |
|------------------------|----------------------------------------------------------------------------------------------------------------------------------------------------------------------------------------------------------------------------------------------------------------------------------------------------------|-------------------------------------------------------------------------------------------|
| COUNTY                 | Tarrant                                                                                                                                                                                                                                                                                                  |                                                                                           |
| MARKET                 | North Ft. Worth Ind.                                                                                                                                                                                                                                                                                     |                                                                                           |
| SUBMARKET              | Meacham Fld./Fossil Cr Ind.                                                                                                                                                                                                                                                                              | _                                                                                         |
| LISTING HIGHLIGHTS     |                                                                                                                                                                                                                                                                                                          |                                                                                           |
| AVAILABLE              | September 2019                                                                                                                                                                                                                                                                                           | 3                                                                                         |
| ACREAGE                | ±10 AC                                                                                                                                                                                                                                                                                                   | FO                                                                                        |
| CORPORATE<br>NEIGHBORS | Bruckner Trucking<br>Romco Equipment Co.<br>Rush Truck Center<br>Star Tractor<br>Peterbilt<br>Premier Truck Group<br>Cowser Tire & Service<br>RDO Equipment Co.                                                                                                                                          | FEAT<br>• 10<br>• 65<br>• Fu                                                              |
| COMMENTS               | Ten acres of new parking and outdoor<br>storage in a prime North Fort Worth<br>location. Fully fenced and gated. New<br>LED yard lighting. Quick access to 1820<br>and I-35W. Yard is zoned heavy industrial.<br>Uses include truck/trailer parking, chassis<br>parking, container parking, contractor's | <ul> <li>V</li> <li>C</li> <li>C</li> <li>Li</li> <li>H</li> <li>S<sup>i</sup></li> </ul> |
|                        | yard, construction material storage, pipe<br>laydown yard.                                                                                                                                                                                                                                               | LEAS                                                                                      |