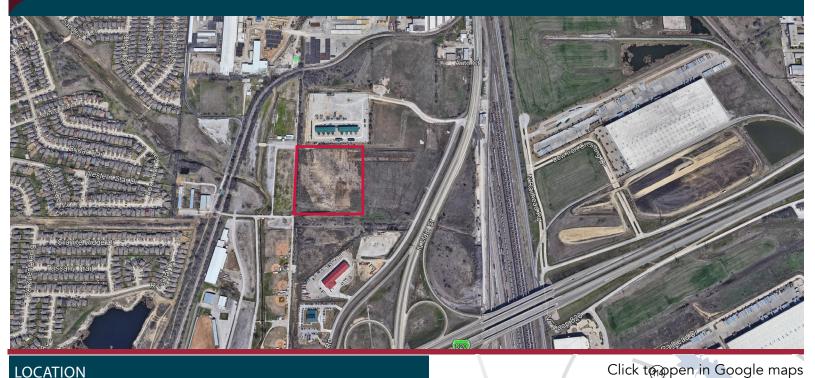

## LOCATION

| ECCATION               |                                                                                                                                                                                                                                                                                                          |                                                                                           |
|------------------------|----------------------------------------------------------------------------------------------------------------------------------------------------------------------------------------------------------------------------------------------------------------------------------------------------------|-------------------------------------------------------------------------------------------|
| COUNTY                 | Tarrant                                                                                                                                                                                                                                                                                                  |                                                                                           |
| MARKET                 | North Ft. Worth Ind.                                                                                                                                                                                                                                                                                     |                                                                                           |
| SUBMARKET              | Meacham Fld./Fossil Cr Ind.                                                                                                                                                                                                                                                                              | _                                                                                         |
| LISTING HIGHLIGHTS     |                                                                                                                                                                                                                                                                                                          |                                                                                           |
| AVAILABLE              | September 2019                                                                                                                                                                                                                                                                                           | 3                                                                                         |
| ACREAGE                | ±10 AC                                                                                                                                                                                                                                                                                                   | FO                                                                                        |
| CORPORATE<br>NEIGHBORS | Bruckner Trucking<br>Romco Equipment Co.<br>Rush Truck Center<br>Star Tractor<br>Peterbilt<br>Premier Truck Group<br>Cowser Tire & Service<br>RDO Equipment Co.                                                                                                                                          | FEAT<br>• 10<br>• 65<br>• Fu                                                              |
| COMMENTS               | Ten acres of new parking and outdoor<br>storage in a prime North Fort Worth<br>location. Fully fenced and gated. New<br>LED yard lighting. Quick access to 1820<br>and I-35W. Yard is zoned heavy industrial.<br>Uses include truck/trailer parking, chassis<br>parking, container parking, contractor's | <ul> <li>V</li> <li>C</li> <li>C</li> <li>Li</li> <li>H</li> <li>S<sup>i</sup></li> </ul> |
|                        | yard, construction material storage, pipe<br>laydown yard.                                                                                                                                                                                                                                               | LEAS                                                                                      |