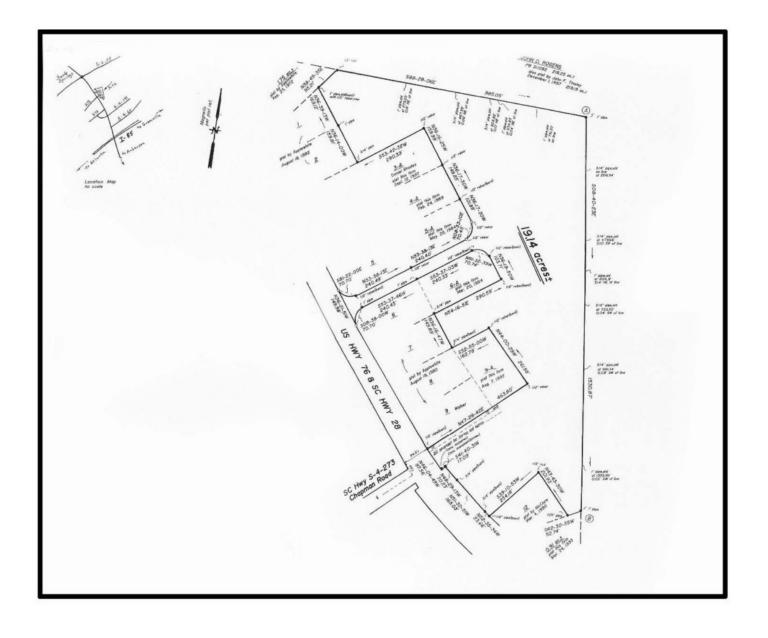

**PROPERTY OVERVIEW** Development Opportunity

### **PROPERTY HIGHLIGHTS**

- +/-19.14 acres fronting US 76
- Subdividable at \$37,000/acre (2 acre minimum)
- 2 points of access to site from US 76
- Gently rolling, mostly flat topography
- Adjacent to Arthrex Medical Equipment facility
- Approximately 1 mile from I-85
- 2019 Traffic Count: 17,400 VPD (US 76)