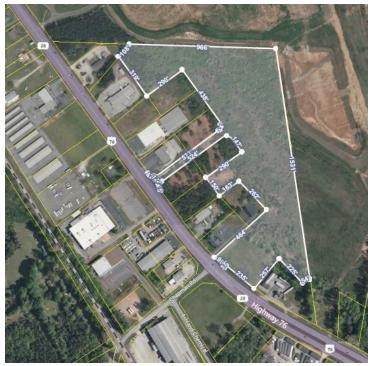

**PROPERTY OVERVIEW** Development Opportunity

### **PROPERTY HIGHLIGHTS**

- +/-19.14 acres fronting US 76
- Subdividable at \$37,000/acre (2 acre minimum)
- 2 points of access to site from US 76
- Gently rolling, mostly flat topography
- Adjacent to Arthrex Medical Equipment facility
- Approximately 1 mile from I-85
- 2019 Traffic Count: 17,400 VPD (US 76)