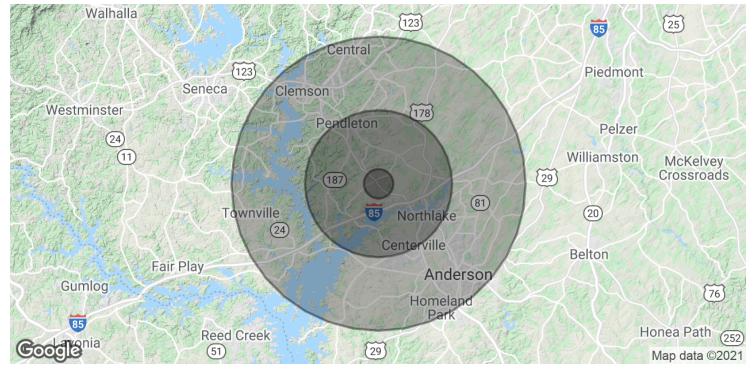

#### CBCCAINE.COM

Pendleton, SC 29670

CBCCAINE.COM

Pendleton, SC 29670

Service Agency

CBCCAINE.COM

Pendleton, SC 29670

| POPULATION           | 1 MILE | 5 MILES | 10 MILES |
|----------------------|--------|---------|----------|
| Total Population     | 356    | 19,135  | 113,989  |
| Average age          | 43.4   | 42.0    | 37.2     |
| Average age (Male)   | 41.9   | 40.5    | 35.5     |
| Average age (Female) | 44.9   | 42.5    | 38.9     |
| HOUSEHOLDS & INCOME  | 1 MILE | 5 MILES | 10 MILES |
| Total households     | 148    | 7,815   | 45,938   |

| Total Households    | 140       | 7,015     | 43,750    |
|---------------------|-----------|-----------|-----------|
| # of persons per HH | 2.4       | 2.4       | 2.5       |
| Average HH income   | \$63,714  | \$61,576  | \$57,432  |
| Average house value | \$190,279 | \$181,873 | \$196,026 |
|                     |           |           |           |