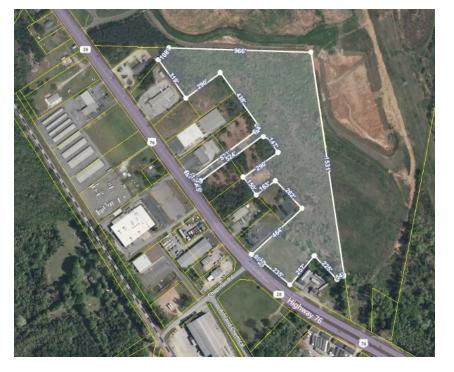

**PROPERTY OVERVIEW** Development Opportunity

### **PROPERTY HIGHLIGHTS**

- +/-19.14 acres fronting US 76
- Subdividable at \$37,000/acre (2 acre minimum)
- 2 points of access to site from US 76
- Gently rolling, mostly flat topography
- Adjacent to Arthrex Medical Equipment facility
- Approximately 1 mile from I-85
- 2019 Traffic Count: 17,400 VPD (US 76)