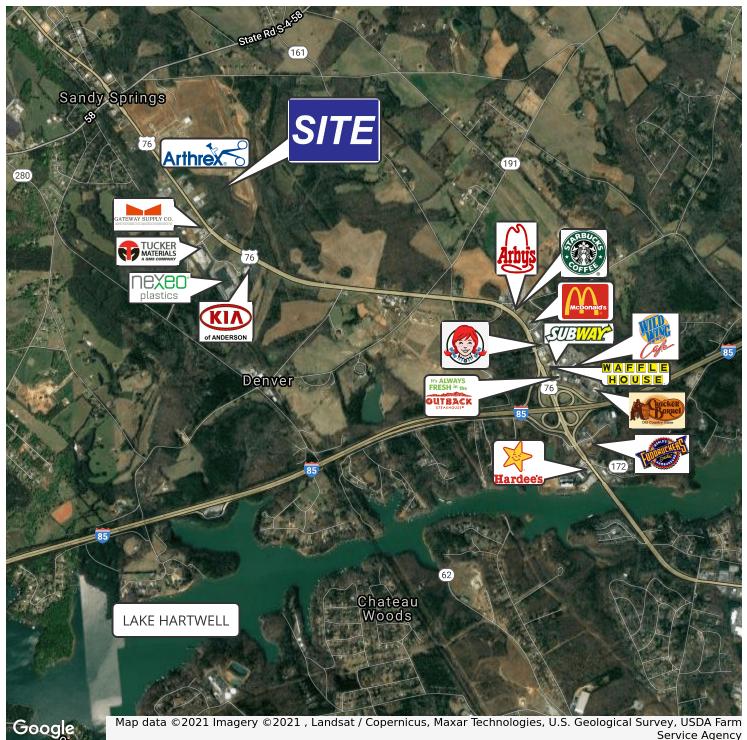

### **PROPERTY HIGHLIGHTS**

- +/-19.14 acres fronting US 76
- Subdividable at \$37,000/acre (2 acre minimum)
- 2 points of access to site from US 76
- Gently rolling, mostly flat topography
- Adjacent to Arthrex Medical Equipment facility
- Approximately 1 mile from I-85
- 2019 Traffic Count: 17,400 VPD (US 76)