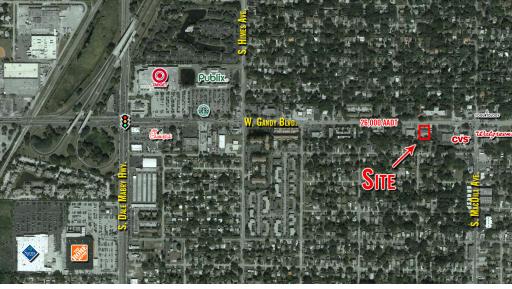

# **PROPERTY HIGHLIGHTS**

- AVAILABLE SPACES: 3,135 SF
- ASKING RENT: \$10.50/SF plus NNN •
- Excellent visibility and access along Gandy Blvd.
- Surrounded by strong demographics within the trade area
- Area Retailers Include: Publix, Target, Home Depot, Sam's Club, CVS, Walgreens, Yogurtology, ABC Fine Wine & Spirits, Starbucks, & more

## DAILY TRAFFIC COUNTS

W. Gandy Blvd. 27,000 AADT

POPULATION

1 Mile 14,753 3 Mile 76.645 5 Mile 144,871