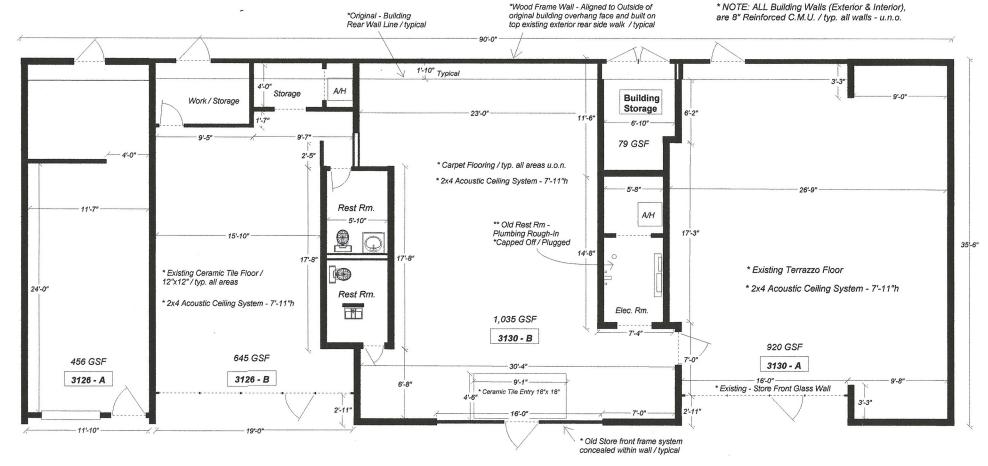

# **PROPERTY HIGHLIGHTS**

- AVAILABLE SPACES: 3,135 SF
- ASKING RENT: \$10.50/SF plus NNN •
- Excellent visibility and access along Gandy Blvd.
- Surrounded by strong demographics within the trade area
- Area Retailers Include: Publix, Target, Home Depot, Sam's Club, CVS, Walgreens, Yogurtology, ABC Fine Wine & Spirits, Starbucks, & more