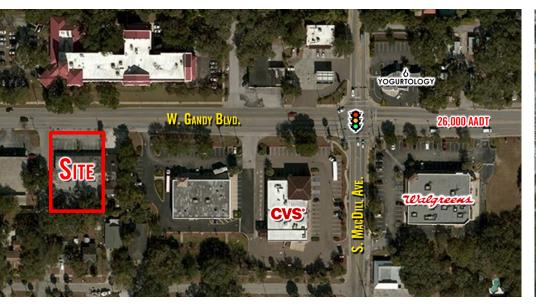

# **PROPERTY HIGHLIGHTS**

- AVAILABLE SPACES: 3,135 SF
- ASKING RENT: \$10.50/SF plus NNN •
- Excellent visibility and access along Gandy Blvd.
- Surrounded by strong demographics within the trade area
- Area Retailers Include: Publix, Target, Home Depot, Sam's Club, CVS, Walgreens, Yogurtology, ABC Fine Wine & Spirits, Starbucks, & more

## DAILY TRAFFIC COUNTS

W. Gandy Blvd. 27,000 AADT

POPULATION

1 Mile 14,753 3 Mile 76.645 5 Mile 144,871