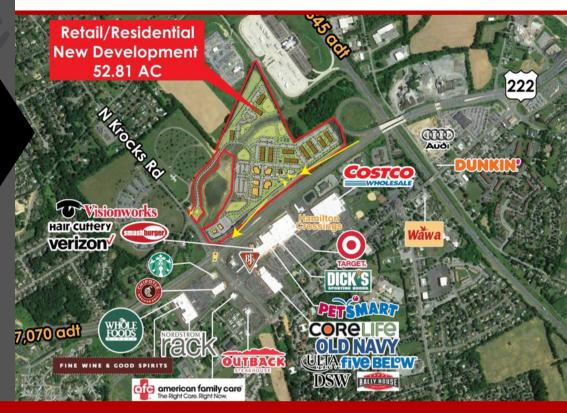

## 617 NORTH KROCKS ROAD ALLENTOWN, PA 18106

PROPOSED-THE SHOPPES AT HAMILTON

## SUITES RANGING FROM 1,500 SF UP TO 53,000 SF

Join this fabulous proposed mixed-use project.....The Shoppes at Hamilton!

Spaces available from 1,500 SF-53,000 SF !!! This proposed mixed use project situated in Lower Macungie Township will consist of retail, professional office/medical office, plus multifamily residential apartments. The project is 52.81 acres and is located at the signalized intersection of Krocks Road and Hamilton Blvd. bypass directly across from the Lehigh Valley's hottest retail destination, Hamilton Crossings Power Center. Tenants of Hamilton Crossings include Costco, Whole Foods, Target, PetSmart, Outback Steakhouse, The Shelby, BJ's Brewhouse, Starbucks, and many more national, regional and local retail tenants and restaurants.