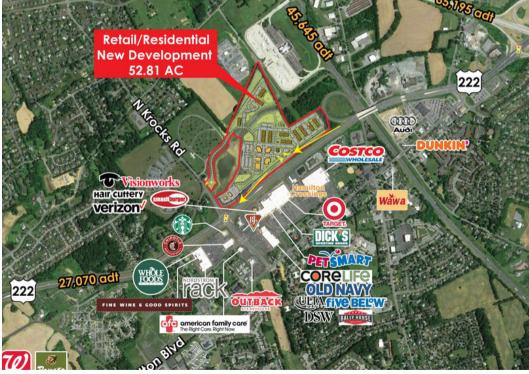

## 617 NORTH KROCKS ROAD ALLENTOWN, PA 18106

PROPOSED-THE SHOPPES AT HAMILTON

## SUITES RANGING FROM 1,500 SF UP TO 53,000 SF

Join this fabulous proposed mixed-use project.....The Shoppes at Hamilton!

Spaces available from 1,500 SF-53,000 SF !!! This proposed mixed use project situated in Lower Macungie Township will consist of retail, professional office/medical office, plus multifamily residential apartments. The project is 52.81 acres and is located at the signalized intersection of Krocks Road and Hamilton Blvd. bypass directly across from the Lehigh Valley's hottest retail destination, Hamilton Crossings Power Center. Tenants of Hamilton Crossings include Costco, Whole Foods, Target, PetSmart, Outback Steakhouse, The Shelby, BJ's Brewhouse, Starbucks, and many more national, regional and local retail tenants and restaurants.