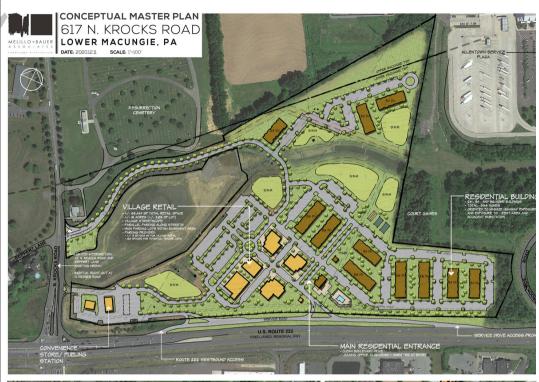

## 617 NORTH KROCKS ROAD ALLENTOWN, PA 18106

PROPOSED-THE SHOPPES AT HAMILTON

## SUITES RANGING FROM 1,500 SF UP TO 53,000 SF

Join this fabulous proposed mixed-use project.....The Shoppes at Hamilton!

Spaces available from 1,500 SF-53,000 SF !!! This proposed mixed use project situated in Lower Macungie Township will consist of retail, professional office/medical office, plus multifamily residential apartments. The project is 52.81 acres and is located at the signalized intersection of Krocks Road and Hamilton Blvd. bypass directly across from the Lehigh Valley's hottest retail destination, Hamilton Crossings Power Center. Tenants of Hamilton Crossings include Costco, Whole Foods, Target, PetSmart, Outback Steakhouse, The Shelby, BJ's Brewhouse, Starbucks, and many more national, regional and local retail tenants and restaurants.