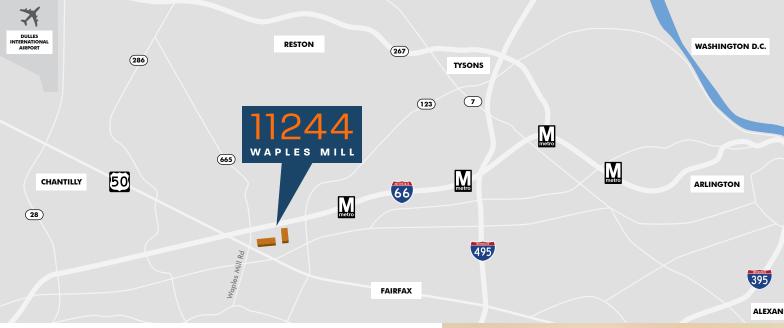

# LOCATION & ACCESS

Ideally located at the crossroads of I-66 and Route 50, 11244 Waples Mill offers rapid access to Washington D.C. and all Northern Virginia

## TIME TO

FAIRFAX 5 MINUTES

MERRIFIELD 15 MINUTES

TYSONS 17 MINUTES

DULLES INTERNATIONAL AIRPORT 19 MINUTES

WASHINGTON D.C. 30 MINUTES

REAGAN NATIONAL AIRPORT 30 MINUTES