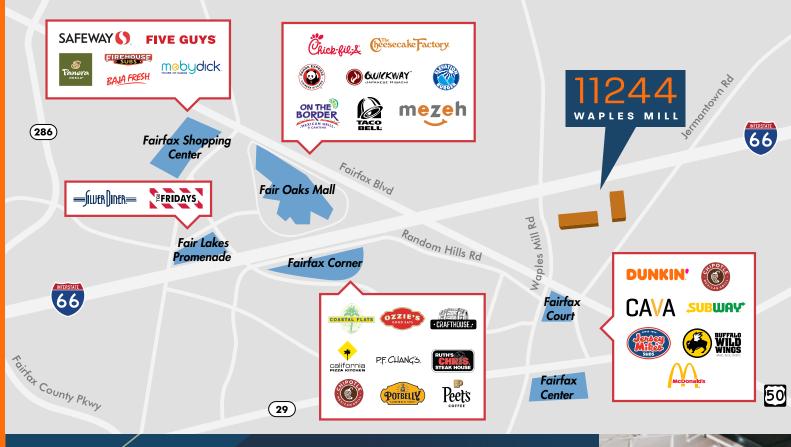

## NEIGHBORHOOD AMENITIES

Steps away from restaurants, cafés and shopping, employees and visitors will enjoy a wide variety of dining options