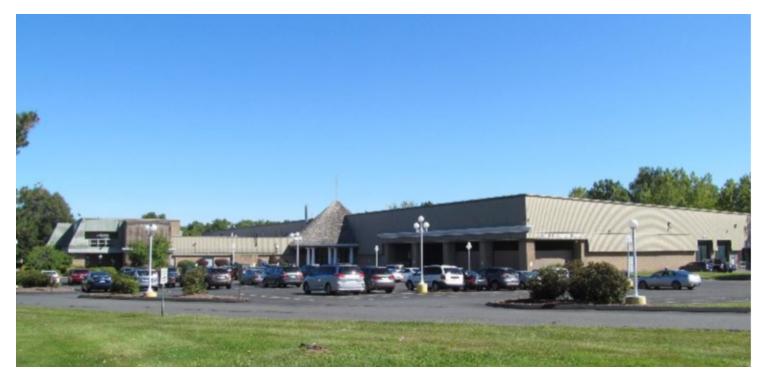

# 43,000 SF INDUSTRIAL SPACE

## 250 SOUTH ROAD | ENFIELD, CT 06082

#### PROPERTY DESCRIPTION

Sentry Commercial, as exclusive agent for the owner, is pleased to present 43,000 square feet at 250 South Road, Enfield CT for lease. This high bay industrial space offers two dock doors, two drives and has a clear height of 26' - 27'.

#### PROPERTY HIGHLIGHTS

- Ideal high bay space with 26' 27' clear height
- Two docks
- Two 12' x 14' drives
- Excellent visibility on I-91