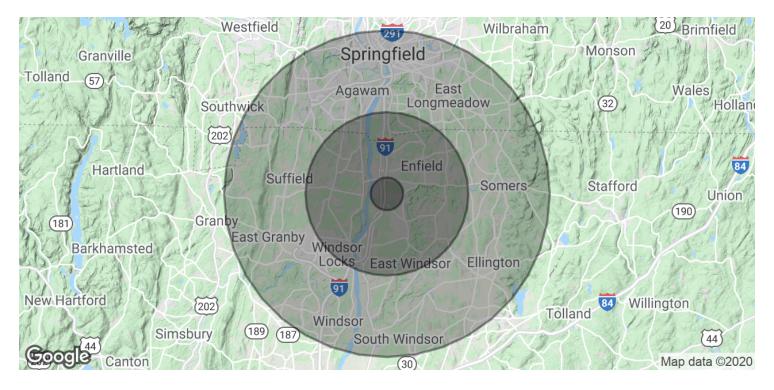

| DEMOGRAPHICS      | 1 MILE   | 5 MILES  | 10 MILES |
|-------------------|----------|----------|----------|
| Total Households  | 1,881    | 30,646   | 136,652  |
| Total Population  | 4,818    | 83,023   | 364,386  |
| Average HH Income | \$73,690 | \$83,659 | \$73,638 |

## 250 SOUTH ROAD | ENFIELD, CT 06082

| POPULATION           | 1 MILE | 5 MILES | 10 MILES |
|----------------------|--------|---------|----------|
| Total Population     | 4,818  | 83,023  | 364,386  |
| Average age          | 45.4   | 40.6    | 38.1     |
| Average age (Male)   | 40.4   | 39.1    | 36.9     |
| Average age (Female) | 49.4   | 42.5    | 39.2     |

| HOUSEHOLDS & INCOME | 1 MILE    | 5 MILES   | 10 MILES  |
|---------------------|-----------|-----------|-----------|
| Total households    | 1,881     | 30,646    | 136,652   |
| # of persons per HH | 2.6       | 2.7       | 2.7       |
| Average HH income   | \$73,690  | \$83,659  | \$73,638  |
| Average house value | \$233,419 | \$276,969 | \$268,631 |

<sup>\*</sup> Demographic data derived from 2010 US Census

DAVID MURDOCK 860.983.0029 murdock@sentrycommercial.com

43,000 SF INDUSTRIAL SPACE

250 SOUTH ROAD | ENFIELD, CT 06082

**DAVID MURDOCK** 

murdock@sentrycommercial.com **Direct:** 860.983.0029