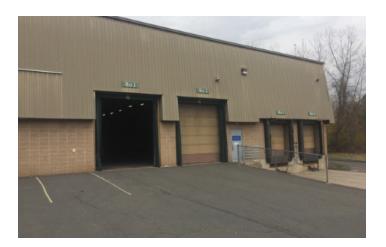

#### PROPERTY HIGHLIGHTS

- Ideal high bay space with 26' 27' clear height
- Two docks
- Two 12' x 14' drives
- Excellent visibility on I-91

# \$4.95 NNN

| BUILDING SPECIFICATIONS |                       |
|-------------------------|-----------------------|
| Available Office Space  | 1,000 SF              |
| Available Warehouse     | 42,000 SF             |
| Ceiling Height          | 26 - 27 ft            |
| Docks                   | 2                     |
| Drives                  | 2                     |
| Roof                    | Tar & gravel          |
| Column Spacing          | 40' x 50' & 30' x 27' |
| Year Built              | 1978                  |
| Year Last Renovated     | 1989                  |
|                         |                       |