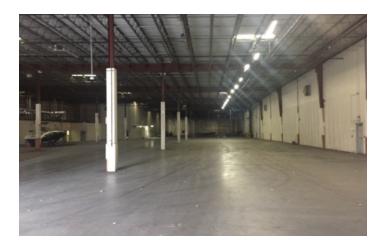

#### PROPERTY DESCRIPTION

Sentry Commercial, as exclusive agent for the owner, is pleased to present 43,000 square feet at 250 South Road, Enfield CT for lease. This high bay industrial space offers two dock doors, two drives and has a clear height of 26' - 27'.

# \$4.95 NNN

| BUILDING SPECIFICATIONS |                       |
|-------------------------|-----------------------|
| Available Office Space  | 1,000 SF              |
| Available Warehouse     | 42,000 SF             |
| Ceiling Height          | 26 - 27 ft            |
| Docks                   | 2                     |
| Drives                  | 2                     |
| Roof                    | Tar & gravel          |
| Column Spacing          | 40' x 50' & 30' x 27' |
| Year Built              | 1978                  |
| Year Last Renovated     | 1989                  |
|                         |                       |