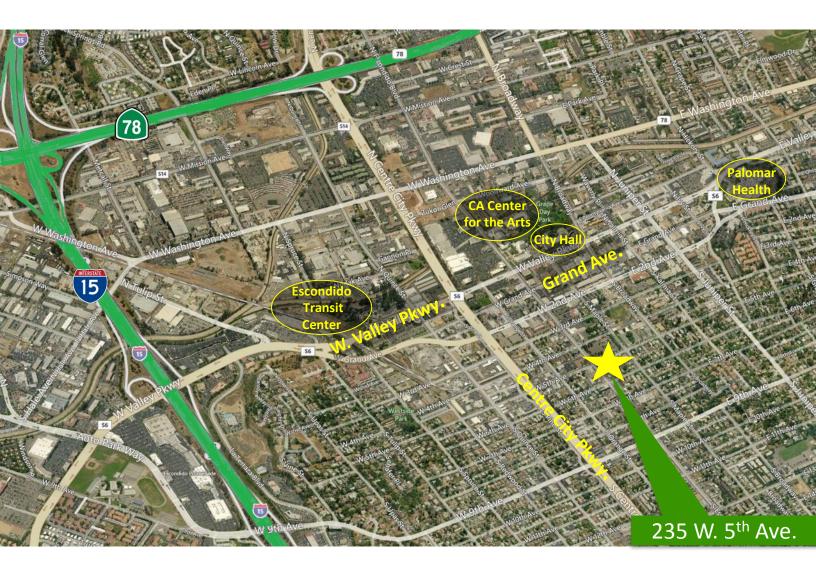

#### Location

235 West 5<sup>th</sup> Avenue Escondido, CA 92025

# **Highlights**

- Central Escondido location
- 1 mile to I-15 & Hwy 78
- ½ mile to Grand Ave. business district, Civic Center Plaza & Palomar Health Center
- Proximate to public transportation
- 2-story, 11,672 SF Multi-tenant office bldg.
- Elevator served
- Private surface parking lot