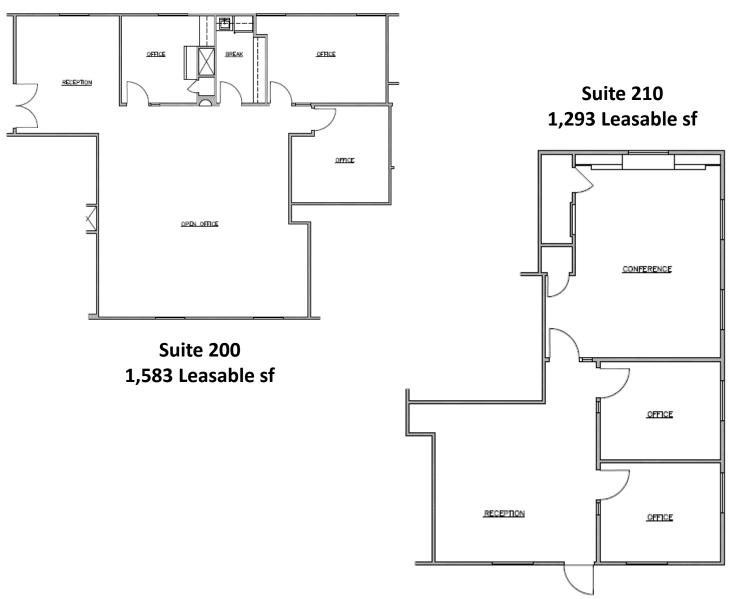

## 2<sup>ND</sup> FLOOR SUITES - 200 and 210

## 2<sup>ND</sup> FLOOR SUITES - 220 and 230

Suite 220 1,770 Leasable sf

Suite 230 1,298 Leasable sf