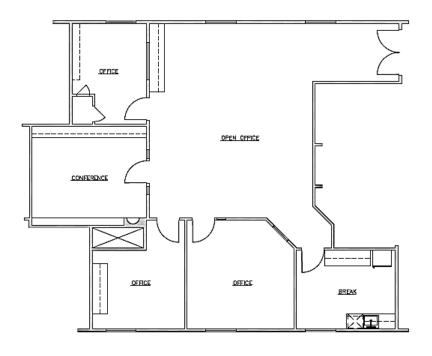

## **ESCONDIDO OFFICE BUILDING FOR LEASE**

2<sup>ND</sup> FLOOR SPACE PLAN: APPROX. 5,944 SF - DIVISIBLE

Building features upgraded hardwood finishes, built in shelves & cabinetry

# CONCEPTUAL DIVISION PLAN FOR 2<sup>ND</sup> FLOOR SPACE 5,944 LEASABLE SF