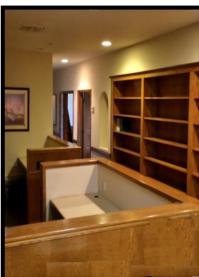

## **ESCONDIDO OFFICE BUILDING FOR LEASE**

2<sup>ND</sup> FLOOR SPACE PLAN: APPROX. 5,944 SF - DIVISIBLE

Building features upgraded hardwood finishes, built in shelves & cabinetry