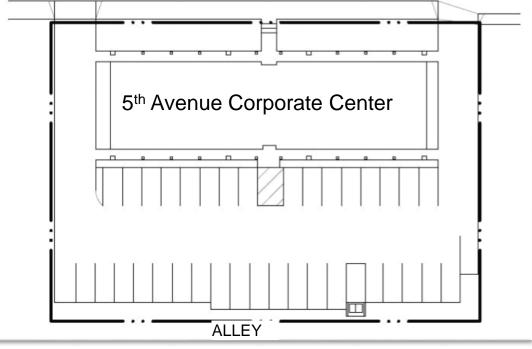

up> FLOOR SPACE PLAN: APPROX. 5,944 SF - DIVISIBLE



Building features upgraded hardwood finishes, built in shelves & cabinetry







## **For More Information**

**Kyle Clark** kclark@therheritagegroup.com

619.577.4558 BRE #00367784 **Dan McCarthy** 619.577.4557 dmccarthy@therheritagegroup.com BRE #00928868



610 W. Ash Street, Ste. 1503, San Diego, CA 92101

Tel 619.239.1788 Fax 619.819.9919

www.theheritagegroup.com

#### **ESCONDIDO OFFICE BUILDING FOR LEASE**



## **For More Information**

Kyle Clark

kclark@therheritagegroup.com

**619.577.4558**BRE #00367784

Dan McCarthy

619.577.4557



610 W. Ash Street, Ste. 1503, San Diego, CA 92101

Tel 619.239.1788 Fax 619.819.9919

www.theheritagegroup.com

## **ESCONDIDO OFFICE BUILDING FOR LEASE**

# 235 West 5th Avenue, Escondido











610 W. Ash Street, Ste. 1503, San Diego, CA 92101

Tel 619.239.1788 Fax 619.819.9919

www.theheritagegroup.com

#### **ESCONDIDO OFFICE BUILDING FOR LEASE**

# CONCEPTUAL DIVISION PLAN FOR 2<sup>ND</sup> FLOOR SPACE 5,944 LEASABLE SF



## **For More Information**

**Kyle Clark** kclark@therheritagegroup.com

**619.577.4558**BRE #00367784

Dan McCarthy

619.577.4557



610 W. Ash Street, Ste. 1503, San Diego, CA 92101

Tel 619.239.1788 Fax 619.819.9919

www.theheritagegroup.com

## **ESCONDIDO OFFICE BUILDING FOR LEASE**

## 2<sup>ND</sup> FLOOR SUITES - 200 and 210



## **For More Information**

**Kyle Clark** kclark@therheritagegroup.com

**619.577.4558**BRE #00367784

Dan McCarthy

619.577.4557



610 W. Ash Street, Ste. 1503, San Diego, CA 92101

Tel 619.239.1788 Fax 619.819.9