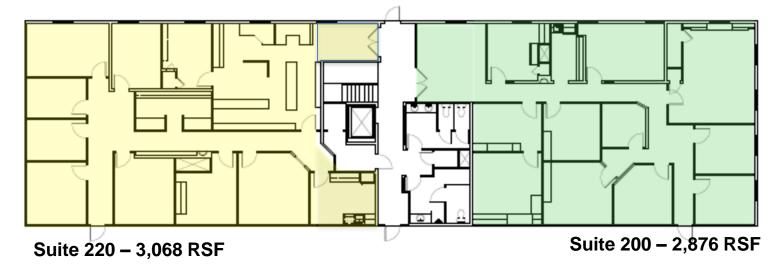

# CONCEPTUAL DIVISION PLAN FOR 2<sup>ND</sup> FLOOR SPACE 5,944 LEASABLE SF

## 2<sup>ND</sup> FLOOR SUITES - 200 and 210

## 2<sup>ND</sup> FLOOR SUITES - 220 and 230

Suite 220 1,770 Leasable sf

Suite 230 1,298 Leasable sf