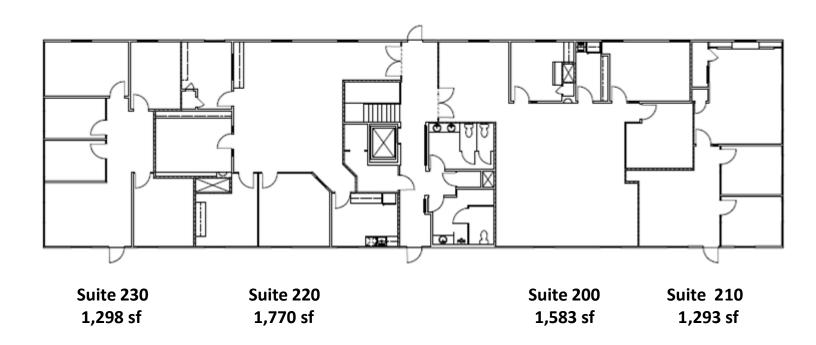

# **Availability**

- Suite 200 1,583 RSF
- Suite 210-1,293 RSF
- Suite 220 1,770 RSF
- Suite 230- 1,298 RSF
- Stes. can be combined for 2,876 SF, 3,068 SF, or 5,944 SF

## **ESCONDIDO OFFICE BUILDING FOR LEASE**

2<sup>ND</sup> FLOOR SPACE PLAN: APPROX. 5,944 SF - DIVISIBLE

Building features upgraded hardwood finishes, built in shelves & cabinetry

# CONCEPTUAL DIVISION PLAN FOR 2<sup>ND</sup> FLOOR SPACE 5,944 LEASABLE SF