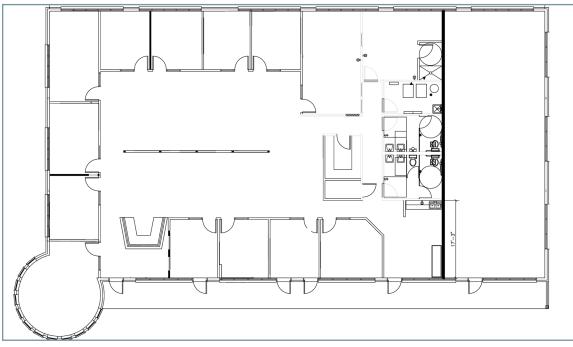

## sublease features

- » Sublease rate: \$8.50/SF, NNN
- » Immediate occupancy
- » Term thru 12/31/2020
- » Furniture available / price to be negotiated
- » Monument signage available

Sublease Information: