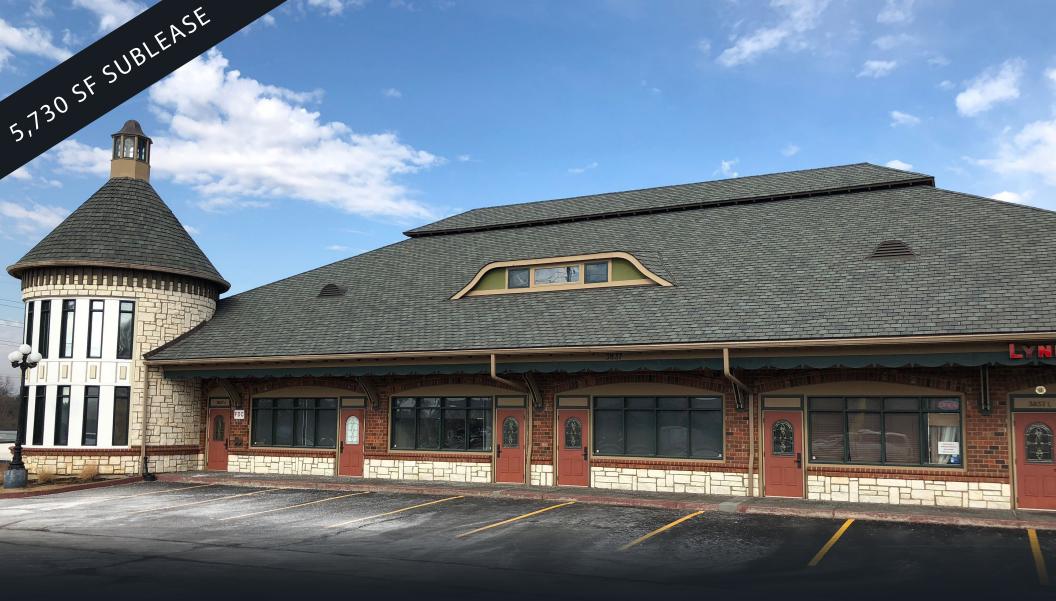

3843 McClay Road St. Peters, MO 63376

ST. CHARLES OFFICE SPACE FOR SUBLEASE

## 3843 MCCLAY ROAD | ST PETERS, MO 63376

## sublease features

- » Sublease rate: \$8.50/SF, NNN
- » Immediate occupancy
- » Term thru 12/31/2020
- » Furniture available / price to be negotiated
- » Monument signage available

Sublease Information: