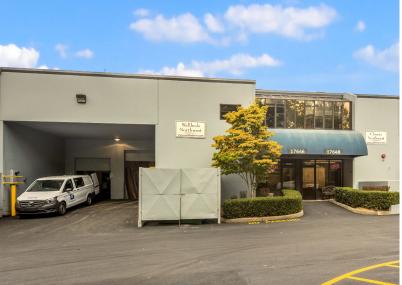

8,998 SF Warehouse

Parking Approximately 1 parking stall per 1,000 SF

Electric Service Heavy Power to Building 277/480 volt, 3 phase

Grade Level Door 1- 10' x 12'

Dock High Door 1-8' x 10'

Clear Height Approximately 22 Feet