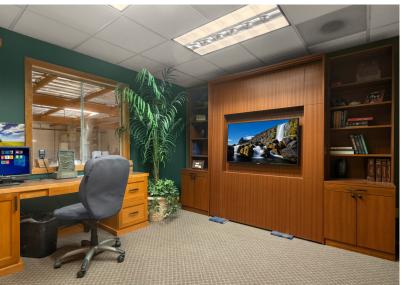

strial Warehouse lease opportunity in SE Redmond off of NE 65th Street near Marymoor Park

**Rental Rate** \$1.50/SF/Mo + NNN

11,643 SF

Square Footage 2,645 SF Office (1st Fl 992 SF/2nd Fl 1,653 SF)

8,998 SF Warehouse

Parking Approximately 1 parking stall per 1,000 SF

Electric Service Heavy Power to Building 277/480 volt, 3 phase

Grade Level Door 1- 10' x 12'

Dock High Door 1-8' x 10'

Clear Height Approximately 22 Feet

Fire Sprinkler
System

Heat activated wet system

**Roof** Roof installed in 2008

Communication/

Frontier FIOS & Comcast Business

**Zoning** MDD4 (Manufacturing & Industrial)

Year Built 1982





425.452.3052 | rgmcommercial.com



11,643 SF 2,645 SF OFFICE (1st FI 992 SF | 2nd FI 1,653 SF) 8,998 SF WAREHOUSE







Second Floor





## **PHOTO GALLERY**











AREA INFO | AERIAL MAP

## PARKVIEW EAST

Redmond is the seventh most populous city in King County and the 15th most populous city in the State of Washington. Located 11 miles NE of downtown Seattle, the city offers 20+ local and regional King Country Metro bus routes and will be home to Sound Transit light rail service in 2023. The city's two urban centers, Downtown and Overlake, are flourishing with residential and commercial development, with SE Redmond boasting opportunities for manufacturing and high technology sector businesses. World-changing high-tech, gaming, aerospace, and biomedical companies such as Microsoft, Genie Industries, SpaceX, Pacific Bioscience Laboratories, Inc., and Nintendo of America call Redmond home.