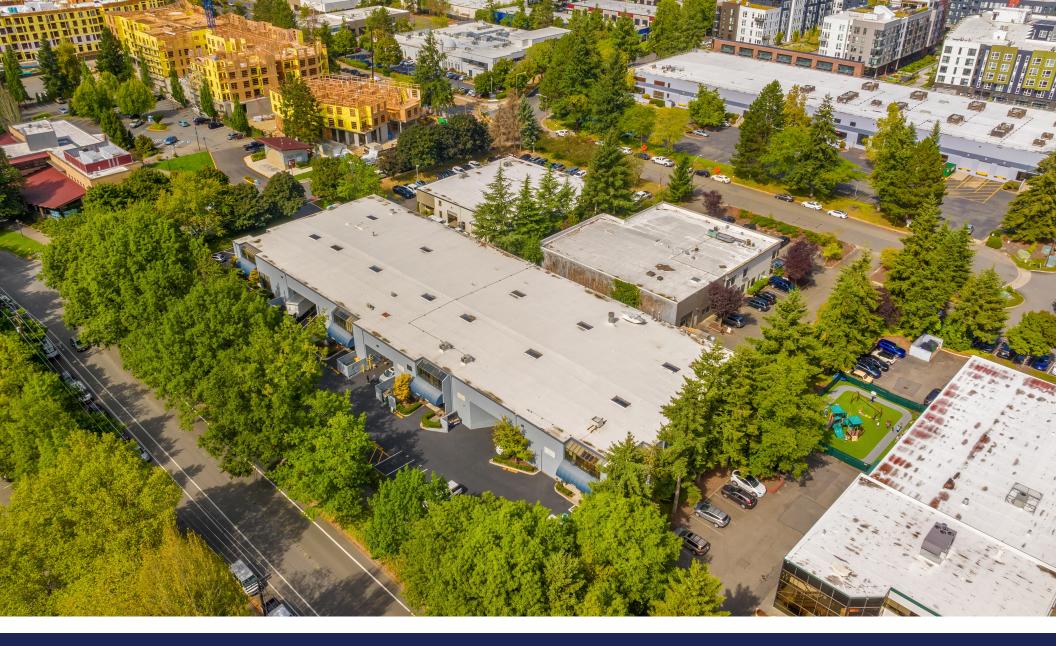

## Great Industrial Warehouse lease opportunity in SE Redmond off of NE 65th Street near Marymoor Park

**Rental Rate** \$1.50/SF/Mo + NNN

11,643 SF

Square Footage 2,645 SF Office (1st Fl 992 SF/2nd Fl 1,653 SF)

## PARKVIEW EAST

Redmond is the seventh most populous city in King County and the 15th most populous city in the State of Washington. Located 11 miles NE of downtown Seattle, the city offers 20+ local and regional King Country Metro bus routes and will be home to Sound Transit light rail service in 2023. The city's two urban centers, Downtown and Overlake, are flourishing with residential and commercial development, with SE Redmond boasting opportunities for manufacturing and high technology sector businesses. World-changing high-tech, gaming, aerospace, and biomedical companies such as Microsoft, Genie Industries, SpaceX, Pacific Bioscience Laboratories, Inc., and Nintendo of America call Redmond home.