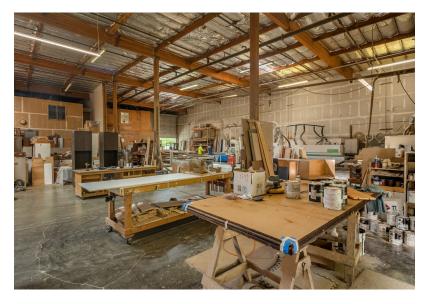

t Industrial Warehouse lease opportunity in SE Redmond off of NE 65th Street near Marymoor Park

**Rental Rate** \$1.50/SF/Mo + NNN

11,643 SF

Square Footage 2,645 SF Office (1st Fl 992 SF/2nd Fl 1,653 SF)

8,998 SF Warehouse

Parking Approximately 1 parking stall per 1,000 SF

Electric Service Heavy Power to Building 277/480 volt, 3 phase

Grade Level Door 1- 10' x 12'

Dock High Door 1-8' x 10'

Clear Height Approximately 22 Feet

Fire Sprinkler
System

Heat activated wet system

**Roof** Roof installed in 2008

Communication/

Frontier FIOS & Comcast Business

**Zoning** MDD4 (Manufacturing & Industrial)

Year Built 1982





425.452.3052 | rgmcommercial.com



11,643 SF 2,645 SF OFFICE (1st FI 992 SF | 2nd FI 1,653 SF) 8,998 SF WAREHOUSE







Second Floor





## **PHOTO GALLERY**











AREA INFO | AERIAL MAP

## PARKVIEW EAST

Redmond is the seventh most populous city in King County and the 15th most populous city in the State of Washington. Located 11 miles NE of downtown Seattle, the city offers 20+ local and regional King Country Metro bus routes and will be home to Sound Transit light rail service in 2023. The city's two urban centers, Downtown and Overlake, are flourishing with residential and commercial development, with SE Redmond boasting opportunities for manufacturing and high technology sector businesses. World-changing high-tech, gaming, aerospace, and biomedical companies such as Microsoft, Genie Industries, SpaceX, Pacific Bioscience Laboratories, Inc., and Nintendo of America call Redmond home.