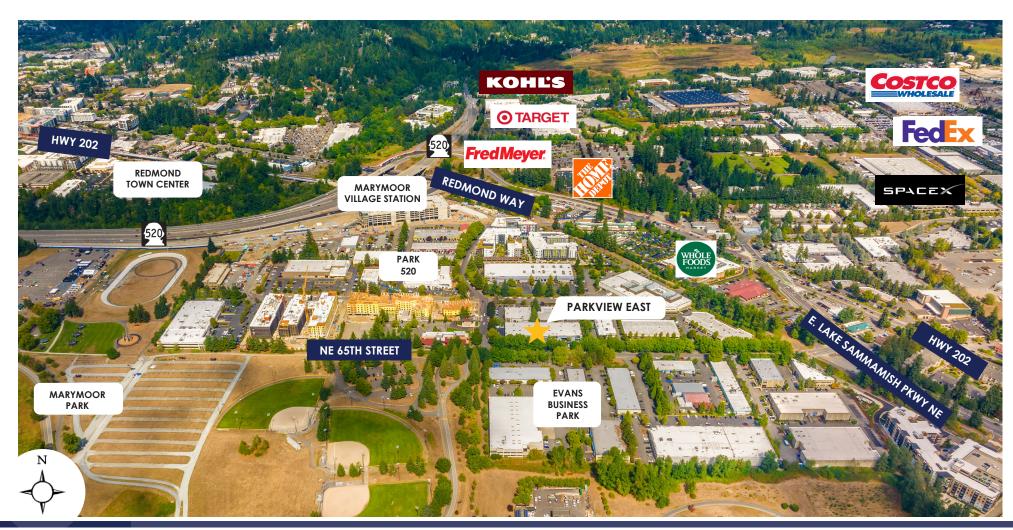

## **PHOTO GALLERY**

AREA INFO | AERIAL MAP

## PARKVIEW EAST

Redmond is the seventh most populous city in King County and the 15th most populous city in the State of Washington. Located 11 miles NE of downtown Seattle, the city offers 20+ local and regional King Country Metro bus routes and will be home to Sound Transit light rail service in 2023. The city's two urban centers, Downtown and Overlake, are flourishing with residential and commercial development, with SE Redmond boasting opportunities for manufacturing and high technology sector businesses. World-changing high-tech, gaming, aerospace, and biomedical companies such as Microsoft, Genie Industries, SpaceX, Pacific Bioscience Laboratories, Inc., and Nintendo of America call Redmond home.