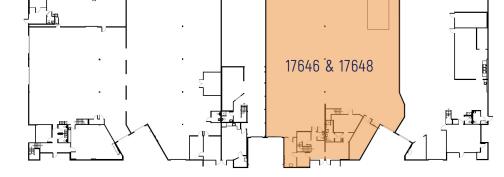

## Great Industrial Warehouse lease opportunity in SE Redmond off of NE 65th Street near Marymoor Park

**Rental Rate** \$1.50/SF/Mo + NNN

11,643 SF

Square Footage 2,645 SF Office (1st Fl 992 SF/2nd Fl 1,653 SF)

11,643 SF 2,645 SF OFFICE (1st FI 992 SF | 2nd FI 1,653 SF) 8,998 SF WAREHOUSE

Second Floor