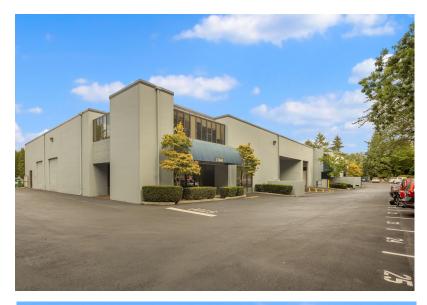

## Great Industrial Warehouse lease opportunity in SE Redmond off of NE 65th Street near Marymoor Park

**Rental Rate** \$1.50/SF/Mo + NNN

11,643 SF

Square Footage 2,645 SF Office (1st Fl 992 SF/2nd Fl 1,653 SF)

8,998 SF Warehouse

Parking Approximately 1 parking stall per 1,000 SF

Electric Service Heavy Power to Building 277/480 volt, 3 phase

Grade Level Door 1- 10' x 12'

Dock High Door 1-8' x 10'

Clear Height Approximately 22 Feet