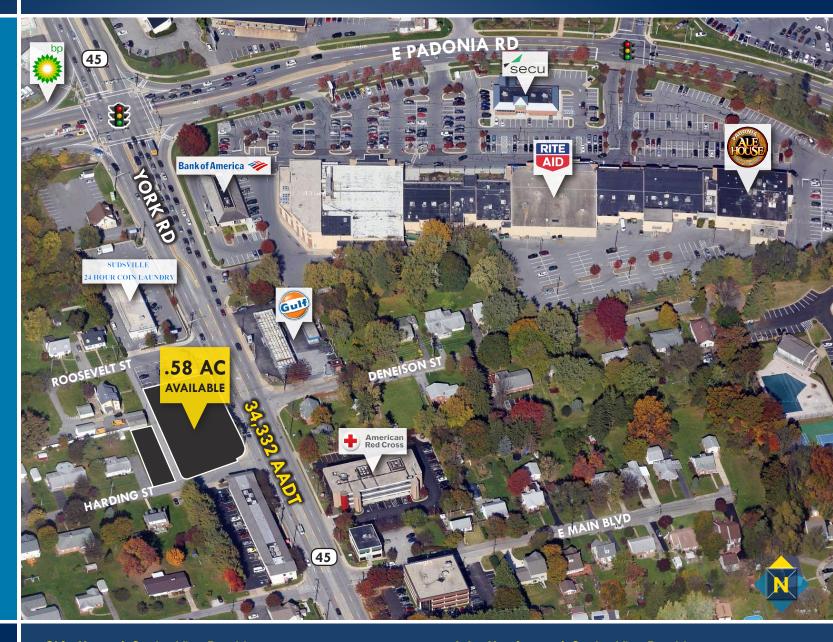

# COMMERCIAL LAND: RETAIL/OFFICE/MEDICAL USE 2412-2416 YORK ROAD | LUTHERVILLE-TIMONIUM, MARYLAND 21093

### **AVAILABLE**

25,200 sf ± (.58 Acres ±)

### HIGHLIGHTS

- ► Prime corner suitable for retail. office or medical use
- ► Concept plans suggest a 6k sf ± retail/office/medical building
- ► Located just south of signalized intersection of York and Padonia Roads
- ► Situated on amenity-rich York Road corridor in-between Lutherville-Timonium and Cockeysville
- ► Great York Road visibility (34,332 vehicles per day)
- ► Near Padonia Road interchange with I-83