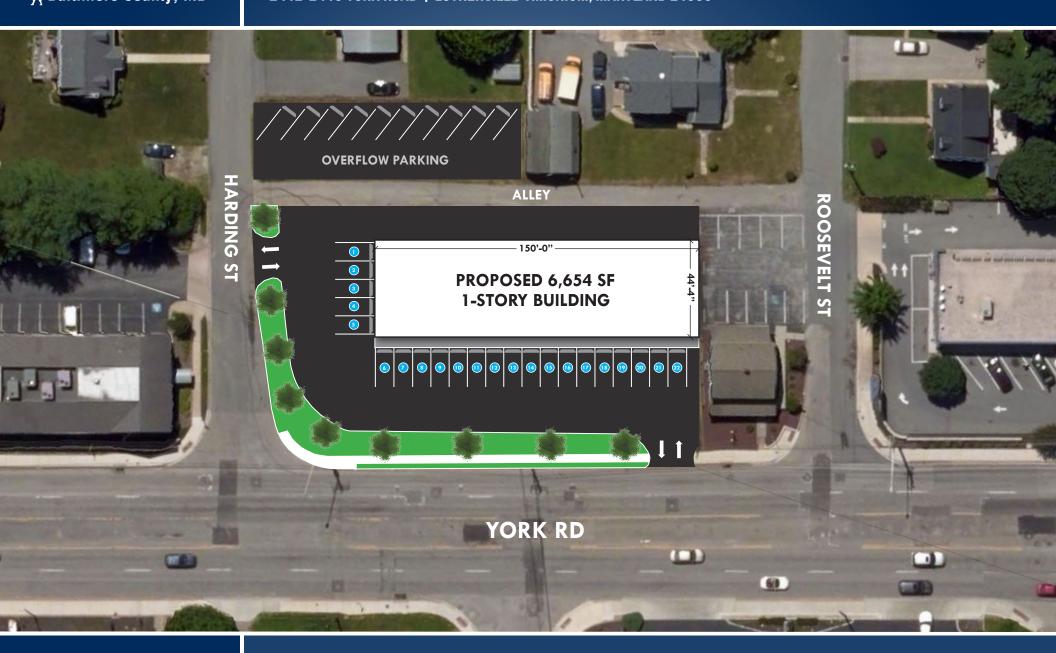

### **CONCEPT SITE PLAN**2412-2416 YORK ROAD | LUTHERVILLE-TIMONIUM, MARYLAND 21093

### HIGHLIGHTS

- ► Prime corner suitable for retail. office or medical use
- ► Concept plans suggest a 6k sf ± retail/office/medical building
- ► Located just south of signalized intersection of York and Padonia Roads
- ► Situated on amenity-rich York Road corridor in-between Lutherville-Timonium and Cockeysville
- ► Great York Road visibility (34,332 vehicles per day)
- ► Near Padonia Road interchange with I-83