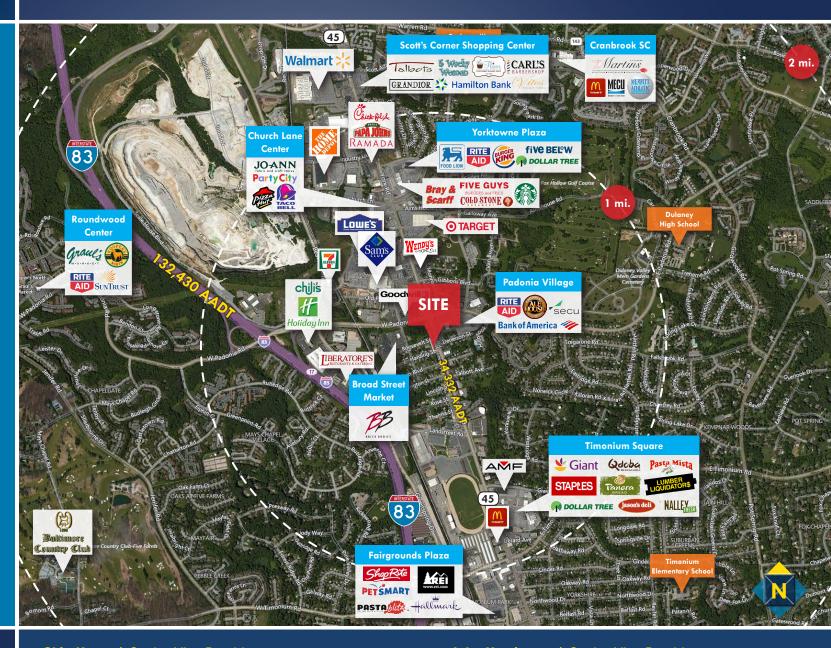

lans suggest a 6k sf ± retail/office/medical building
- ► Located just south of signalized intersection of York and Padonia Roads
- ► Situated on amenity-rich York Road corridor in-between Lutherville-Timonium and Cockeysville
- ► Great York Road visibility (34,332 vehicles per day)
- ► Near Padonia Road interchange with I-83







### **CONCEPT SITE PLAN**2412-2416 YORK ROAD | LUTHERVILLE-TIMONIUM, MARYLAND 21093





### TRADE AREA

2412-2416 YORK ROAD | LUTHERVILLE-TIMONIUM, MARYLAND 21093

### **DOMINANT LIFESTYLES**

2 mile radius

### **24%** Young and Restless



Average HH Size: 2.02 Median Age: 29.4 Median HH Income: \$36,000

### 17% Exurbanites



Median Age: 49.6 Median HH Income: \$98,000

### 10% In Style



Average HH Size: 2.33 Median Age: 41.1 Median HH Income: \$66,000





### LOCATION / DEMOGRAPHICS 2412-2416 YORK ROAD | LUTHERVILLE-TIMONIUM, MARYLAND 21093







\$206.3M

Food & Drink

Skip Hearn | Senior Vice President

John Harrington | Senior Vice President

**↑ 410.494.4868 ► fhearn@**mackenziecommercial.com

★ 410.494.4863 iharrington@mackenziecommercial.com