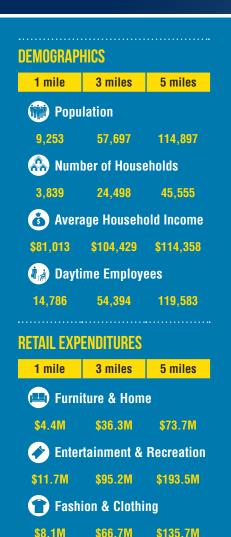

### LOCATION / DEMOGRAPHICS 2412-2416 YORK ROAD | LUTHERVILLE-TIMONIUM, MARYLAND 21093

\$206.3M

Food & Drink

Skip Hearn | Senior Vice President

John Harrington | Senior Vice President

**↑ 410.494.4868 ► fhearn@**mackenziecommercial.com