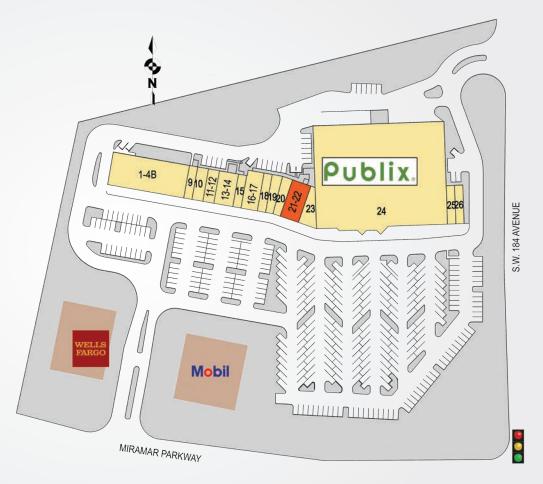

## SHOPS AT SUNSET LAKES

| TENANTS                          | UNIT  | SF     |
|----------------------------------|-------|--------|
| Montessori School                | 1-4B  | 8,400  |
| China 1                          | 9     | 900    |
| Goodwill                         | 10    | 1,200  |
| Kick Zone                        | 11-12 | 1,200  |
| Sunset Veterinary Clinic         | 13-14 | 2,100  |
| Lovely Nails                     | 15    | 900    |
| Sedation Dental Spa              | 16-17 | 2,100  |
| Hair Cuttery                     | 18    | 1,050  |
| Joy Choose                       | 19    | 1,143  |
| Belli Full Qizeen                | 20    | 1,136  |
| Available<br>(Former Restaurant) | 21-22 | 2,450  |
| Kari's Kleaners                  | 23    | 1,486  |
| Publix Super Markets             | 24    | 44,123 |
| Imagine Hair<br>Studio & Spa     | 25    | 1,050  |
| State Farm                       | 26    | 1,050  |
|                                  |       |        |

This site plan shows the approximate location, square footage, and configuration of the shopping center and adjacent areas, and is only illustrative of the size and relationship of the stores and common areas generally, all of which are subject to change. The showing of any names of tenants, parking spaces, square footage, curb-cuts or traffic controls shall not be deemed to be a representation or warranty that any tenants will be at the shopping center, the square footage is accurate, or that any parking spaces, curb-cuts or traffic controls do or will continue to exist. Moreover, any demographics set forth in this flyer are for illustrative purposed only and shall not be deemed a representation by Landlord or their accuracy.