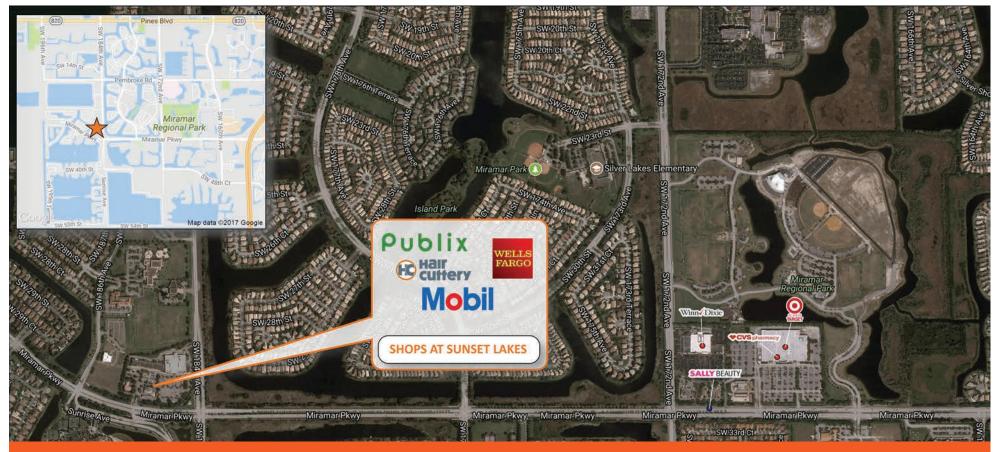

18409 Miramar Parkway, Miramar, FL 33029

**Shops at Sunset Lakes** is located on the NW corner of Miramar Parkway and SW 184th Ave. This Publix-anchored shopping center services Western Miramar and the communities of Sunset Lakes. Tenants at the plaza benefit from the affluent surrounding communities and minimal market competition. Small World Montessori School recently opened a 8,400 sq ft learning facility at Sunset Lakes, generating additional daily customer traffic at the center. Best-in-class service and value creation through diligent, return-driven property management, leasing, development, and construction management