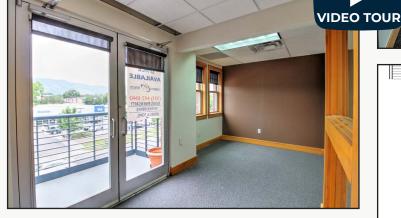

\*Including Utilities

- Only \$10.00 NNN for the First Six Months!
- Centrally Located 3rd Floor Office in Excellent Condition For Lease or Sale
- Suite Has Incredible Western Views, 5 Offices, Open Work Area, Conference Room, Large Balcony & Private Shower, New Carpet & Paint
- Located in Vibrant Steel Yards Near Fresh Thymes, Pekoe Sip House, The
  Roadhouse Boulder Depot, Whole Foods & Goose Creek Bike Path
- 5 Reserved Garage Parking Spaces at No Additional Cost
- Perfect for Medical & Professional Office with Elevator Access & 2 Hour Free
  Customer Parking