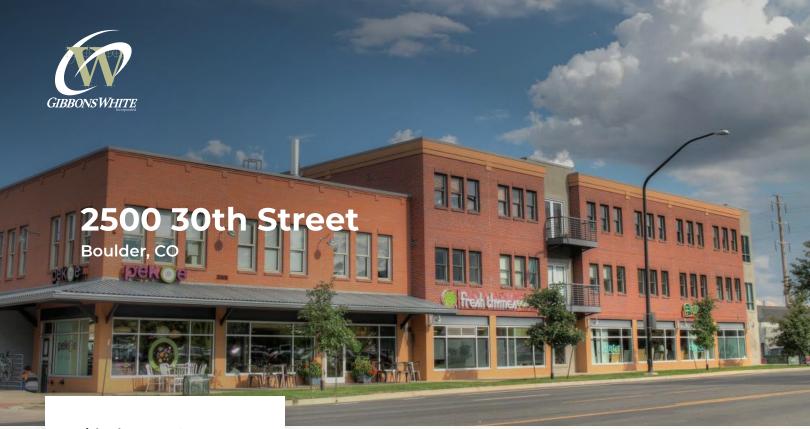

## **Steel Yards Office For Lease or Sale**

| 304   | 2 F06 cg. ft  |                                    |           |
|-------|---------------|------------------------------------|-----------|
|       | 2,596 sq. ft. | \$19.75 NNN \$10.00 NNN (\$14.63*) | \$975,000 |
| 304 A | 1,248 sq. ft. | \$20.50 NNN (\$14.63*)             |           |
| 304 B | 1,348 sq. ft. | \$20.50 NNN (\$14.63*)             |           |

\*Including Utilities

- Only \$10.00 NNN for the First Six Months!
- Centrally Located 3rd Floor Office in Excellent Condition For Lease or Sale
- Suite Has Incredible Western Views, 5 Offices, Open Work Area, Conference Room, Large Balcony & Private Shower, New Carpet & Paint
- Located in Vibrant Steel Yards Near Fresh Thymes, Pekoe Sip House, The
  Roadhouse Boulder Depot, Whole Foods & Goose Creek Bike Path
- 5 Reserved Garage Parking Spaces at No Additional Cost
- Perfect for Medical & Professional Office with Elevator Access & 2 Hour Free
  Customer Parking