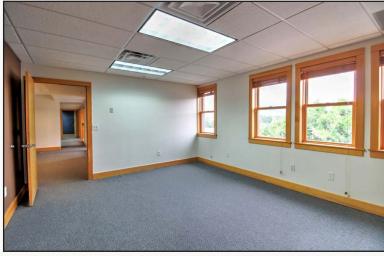

\*Including Utilities

- Only \$10.00 NNN for the First Six Months!
- Centrally Located 3rd Floor Office in Excellent Condition For Lease or Sale
- Suite Has Incredible Western Views, 5 Offices, Open Work Area, Conference Room, Large Balcony & Private Shower, New Carpet & Paint
- Located in Vibrant Steel Yards Near Fresh Thymes, Pekoe Sip House, The
  Roadhouse Boulder Depot, Whole Foods & Goose Creek Bike Path
- 5 Reserved Garage Parking Spaces at No Additional Cost
- Perfect for Medical & Professional Office with Elevator Access & 2 Hour Free
  Customer Parking