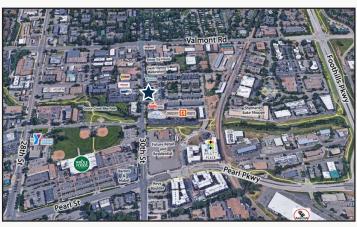

\*Including Utilities

- Only \$10.00 NNN for the First Six Months!
- Centrally Located 3rd Floor Office in Excellent Condition For Lease or Sale
- Suite Has Incredible Western Views, 5 Offices, Open Work Area, Conference Room, Large Balcony & Private Shower, New Carpet & Paint
- Located in Vibrant Steel Yards Near Fresh Thymes, Pekoe Sip House, The
  Roadhouse Boulder Depot, Whole Foods & Goose Creek Bike Path
- 5 Reserved Garage Parking Spaces at No Additional Cost
- Perfect for Medical & Professional Office with Elevator Access & 2 Hour Free
  Customer Parking