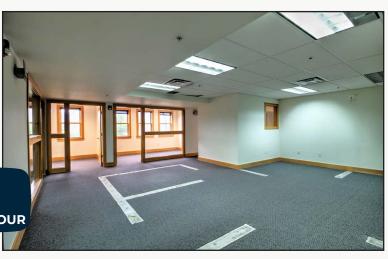

\*Including Utilities

- Only \$10.00 NNN for the First Six Months!
- Centrally Located 3rd Floor Office in Excellent Condition For Lease or Sale
- Suite Has Incredible Western Views, 5 Offices, Open Work Area, Conference Room, Large Balcony & Private Shower, New Carpet & Paint
- Located in Vibrant Steel Yards Near Fresh Thymes, Pekoe Sip House, The
  Roadhouse Boulder Depot, Whole Foods & Goose Creek Bike Path
- 5 Reserved Garage Parking Spaces at No Additional Cost
- Perfect for Medical & Professional Office with Elevator Access & 2 Hour Free
  Customer Parking