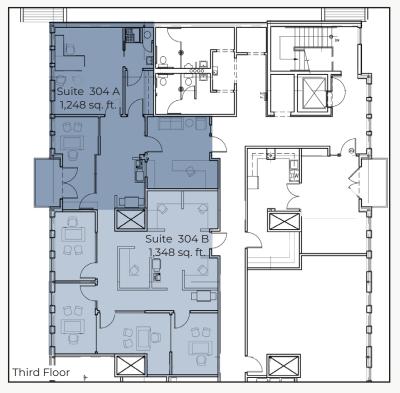

## **Steel Yards Office For Lease or Sale**

| 304   | 2 F06 cg. ft  |                                    |           |
|-------|---------------|------------------------------------|-----------|
|       | 2,596 sq. ft. | \$19.75 NNN \$10.00 NNN (\$14.63*) | \$975,000 |
| 304 A | 1,248 sq. ft. | \$20.50 NNN (\$14.63*)             |           |
| 304 B | 1,348 sq. ft. | \$20.50 NNN (\$14.63*)             |           |

\*Including Utilities

- Only \$10.00 NNN for the First Six Months!
- Centrally Located 3rd Floor Office in Excellent Condition For Lease or Sale
- Suite Has Incredible Western Views, 5 Offices, Open Work Area, Conference Room, Large Balcony & Private Shower, New Carpet & Paint
- Located in Vibrant Steel Yards Near Fresh Thymes, Pekoe Sip House, The
  Roadhouse Boulder Depot, Whole Foods & Goose Creek Bike Path
- 5 Reserved Garage Parking Spaces at No Additional Cost
- Perfect for Medical & Professional Office with Elevator Access & 2 Hour Free
  Customer Parking