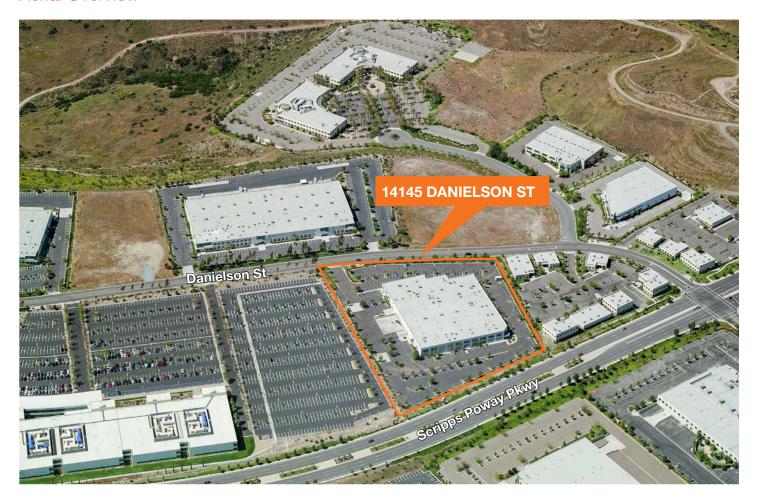

ght industrial

Great visibility to Scripps Poway Parkway

Men's & women's showers on-site

Lease rate: Negotiable

#### Contact

Mickey Morera 858.369.3030 mmorera@kiddermathews.com LIC #00950071 James Duncan 858.369.3015 jduncan@kiddermathews.com LIC #01253770

# For Lease

## 14145 Danielson Street, Poway

## Floor Plan



## Contact

Mickey Morera 858.369.3030 mmorera@kiddermathews.com LIC #00950071 James Duncan 858.369.3015 jduncan@kiddermathews.com LIC #01253770

kiddermathews.com



## For Lease

## 14145 Danielson Street, Poway

### Site Plan



### Contact

Mickey Morera 858.369.3030 mmorera@kiddermathews.com LIC #00950071 James Duncan 858.369.3015 jduncan@kiddermathews.com LIC #01253770

kiddermathews.com



# For Lease

## 14145 Danielson Street, Poway

### **Aerial Overview**



## Contact

Mickey Morera 858.369.3030 mmorera@kiddermathews.com LIC #00950071 James Duncan 858.369.3015 jduncan@kiddermathews.com LIC #01253770

kiddermathews.com