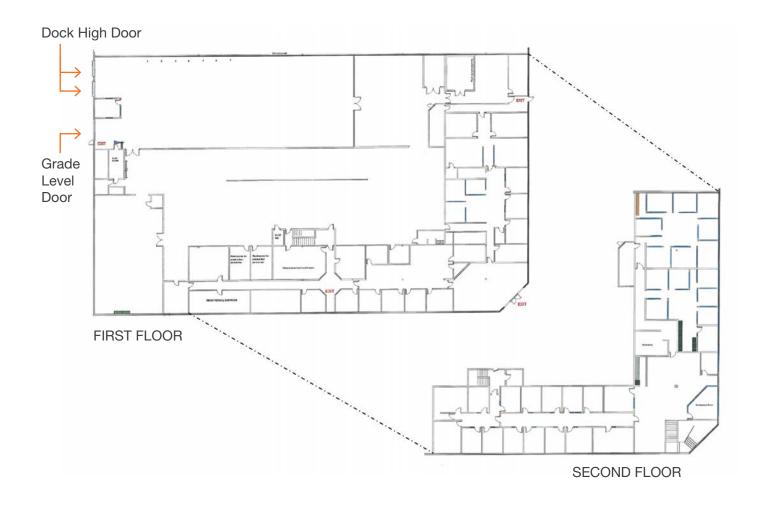

## Floor Plan

# For Lease 52,156 SF Available

kiddermathews.com

50% office area with an extensive window line and 50% warehouse/production

Fully sprinklered

3/1,000 SF parking ratio

2 dock high loading doors;1 grade level door

24' minimum clear height

2000 amps 277/480 volts power

Zoned LI - light industrial

Great visibility to Scripps Poway Parkway

Men's & women's showers on-site

Lease rate: Negotiable