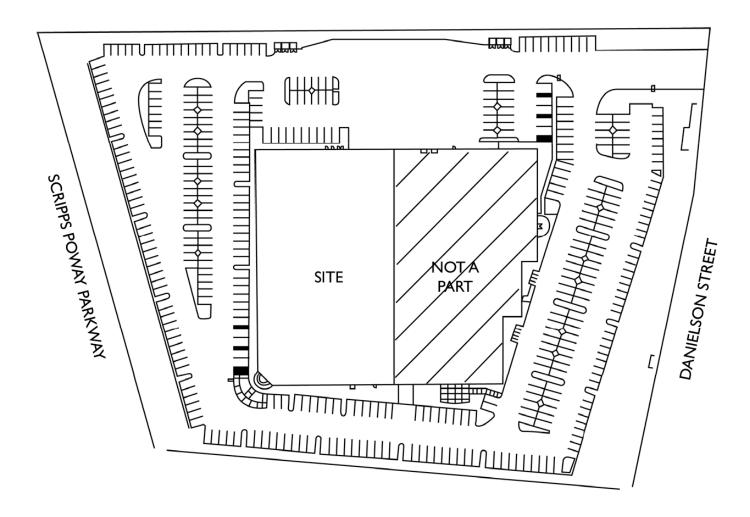

com

50% office area with an extensive window line and 50% warehouse/production

Fully sprinklered

3/1,000 SF parking ratio

2 dock high loading doors;1 grade level door

24' minimum clear height

2000 amps 277/480 volts power

Zoned LI - light industrial

Great visibility to Scripps Poway Parkway

Men's & women's showers on-site

Lease rate: Negotiable

#### Contact

Mickey Morera 858.369.3030 mmorera@kiddermathews.com LIC #00950071 James Duncan 858.369.3015 jduncan@kiddermathews.com LIC #01253770

# For Lease

## 14145 Danielson Street, Poway

## Floor Plan



## Contact

Mickey Morera 858.369.3030 mmorera@kiddermathews.com LIC #00950071 James Duncan 858.369.3015 jduncan@kiddermathews.com LIC #01253770

kiddermathews.com



## For Lease

## 14145 Danielson Street, Poway

### Site Plan



### Contact

Mickey Morera 858.369.3030 mmorera@kiddermathews.com LIC #00950071 James Duncan 858.369.3015 jduncan@kiddermathews.com LIC #01253770

kiddermathews.com



# For Lease

## 14145 Danielson Street, Poway

### **Aerial Overview**



## Contact

Mickey Morera 858.369.3030 mmorera@kiddermathews.com LIC #00950071 James Duncan 858.369.3015 jduncan@kiddermathews.com LIC #01253770

kiddermathews.com