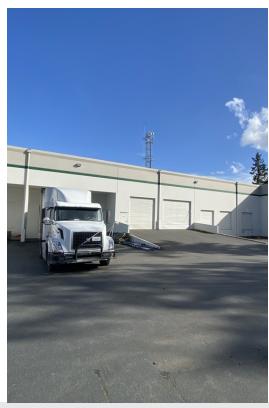

#### **Property Highlights**

- ± 27,280 Total SF
  - ± 21,240 SF Warehouse
  - ± 6,040 SF Office on two floors (3,020 SF per floor)
- Rare stand alone building in Seaway neighborhood
- Loading: Four grade level doors (oversized) and six dock high doors with excellent maneuverability
- Clear height: 24' clear height in warehouse
- Parking: Ample parking stalls 1.5:1,000
- Power: 3-phase, 480v power
- Available immediately
- Asking lease rate: \$0.80/SF/Mo, NNN (Warehouse) \$1.50/SF/Mo, NNN (Office)
- Owner will consider offers to purchase please call listing brokers for more information