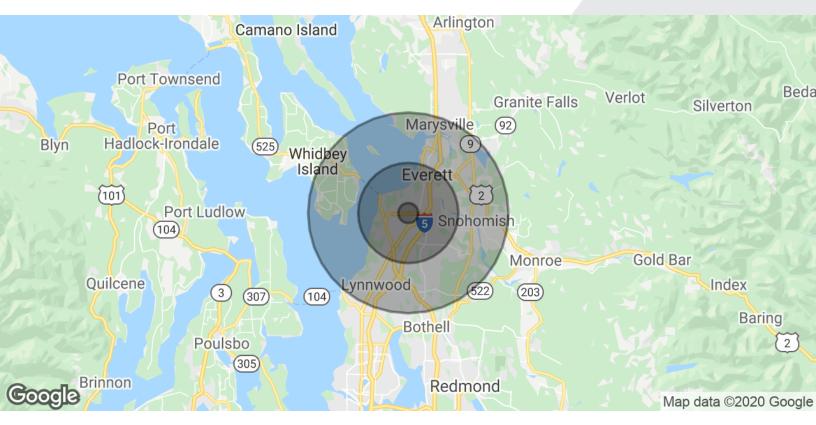

# **FOR LEASE**

| POPULATION Total Population | <b>1 MILE</b> 15,262 | <b>5 MILES</b> 230,376 | <b>10 MILES</b> 564,875 |
|-----------------------------|----------------------|------------------------|-------------------------|
|                             |                      |                        |                         |
| Average age (Male)          | 28.5                 | 33.6                   | 34.9                    |
| Average age (Female)        | 30.8                 | 36.1                   | 36.6                    |
| HOUSEHOLDS & INCOME         | 4 840 5              | 5 MILES                | 40 MII FC               |
| HOUSEHOLDS & INCOME         | 1 MILE               | 5 MILES                | 10 MILES                |
| Total households            | 5,795                | 91,873                 | 217,766                 |
|                             |                      |                        |                         |
| Total households            | 5,795                | 91,873                 | 217,766                 |

<sup>\*</sup> Demographic data derived from 2010 US Census