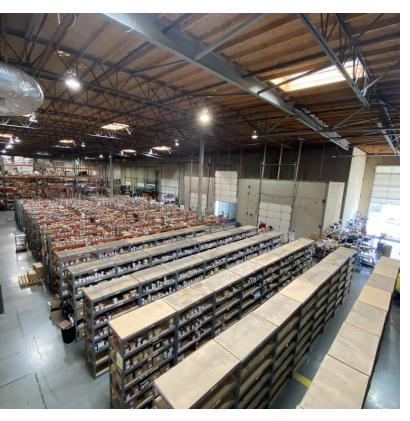

#### **Property Highlights**

- ± 27,280 Total SF
  - ± 21,240 SF Warehouse
  - ± 6,040 SF Office on two floors (3,020 SF per floor)
- Rare stand alone building in Seaway neighborhood
- Loading: Four grade level doors (oversized) and six dock high doors with excellent maneuverability
- Clear height: 24' clear height in warehouse
- Parking: Ample parking stalls 1.5:1,000
- Power: 3-phase, 480v power
- Available immediately
- Asking lease rate: \$0.80/SF/Mo, NNN (Warehouse) \$1.50/SF/Mo, NNN (Office)
- Owner will consider offers to purchase please call listing brokers for more information