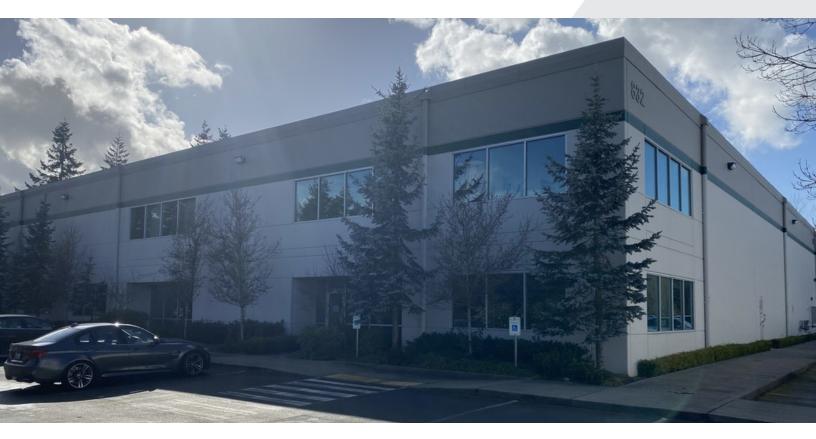

#### 832 80th Street SW

Everett, WA 98203

#### **Property Highlights**

- ± 27,280 Total SF
  - ± 21,240 SF Warehouse
  - ± 6,040 SF Office on two floors (3,020 SF per floor)
- Rare stand alone building in Seaway neighborhood
- Loading: Four grade level doors (oversized) and six dock high doors with excellent maneuverability
- Clear height: 24' clear height in warehouse
- Parking: Ample parking stalls 1.5:1,000
- Power: 3-phase, 480v power
- Available immediately
- Asking lease rate: \$0.80/SF/Mo, NNN (Warehouse) \$1.50/SF/Mo, NNN (Office)
- Owner will consider offers to purchase please call listing brokers for more information