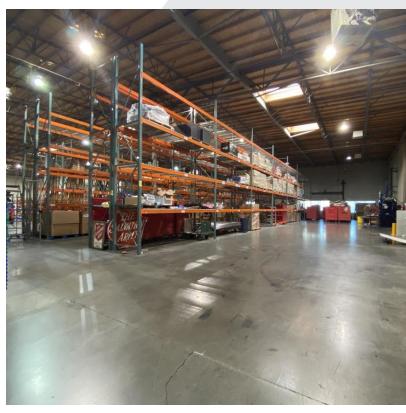

#### **Property Highlights**

- ± 27,280 Total SF
  - ± 21,240 SF Warehouse
  - ± 6,040 SF Office on two floors (3,020 SF per floor)
- Rare stand alone building in Seaway neighborhood
- Loading: Four grade level doors (oversized) and six dock high doors with excellent maneuverability
- Clear height: 24' clear height in warehouse
- Parking: Ample parking stalls 1.5:1,000
- Power: 3-phase, 480v power
- Available immediately
- Asking lease rate: \$0.80/SF/Mo, NNN (Warehouse) \$1.50/SF/Mo, NNN (Office)
- Owner will consider offers to purchase please call listing brokers for more information