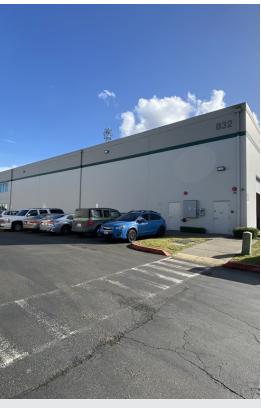

#### 832 80th Street SW

Everett, WA 98203

#### **Property Highlights**

- ± 27,280 Total SF
  - ± 21,240 SF Warehouse
  - ± 6,040 SF Office on two floors (3,020 SF per floor)
- Rare stand alone building in Seaway neighborhood
- Loading: Four grade level doors (oversized) and six dock high doors with excellent maneuverability
- Clear height: 24' clear height in warehouse
- Parking: Ample parking stalls 1.5:1,000
- Power: 3-phase, 480v power
- Available immediately
- Asking lease rate: \$0.80/SF/Mo, NNN (Warehouse) \$1.50/SF/Mo, NNN (Office)
- Owner will consider offers to purchase please call listing brokers for more information