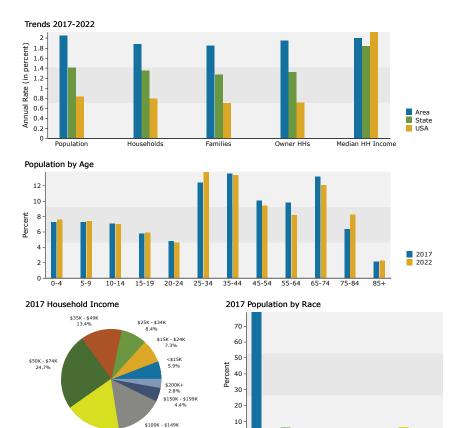

#### 1 MILE

| Summary                                         | Cei       | nsus 2010 |          | 2017    |          | 2022     |
|-------------------------------------------------|-----------|-----------|----------|---------|----------|----------|
| Population                                      |           | 5,331     |          | 6,008   |          | 6,804    |
| Households                                      |           | 1,644     |          | 1,855   |          | 2,094    |
| Families                                        |           | 1,324     |          | 1,475   |          | 1,653    |
| Average Household Size                          |           | 3.24      |          | 3.24    |          | 3.25     |
| Owner Occupied Housing Units                    |           | 1,226     |          | 1,308   |          | 1,498    |
| Renter Occupied Housing Units                   |           | 418       |          | 547     |          | 596      |
| Median Age                                      |           | 29.5      |          | 30.5    |          | 29.5     |
| Trends: 2017 - 2022 Annual Rate                 |           | Area      |          | State   |          | National |
| Population                                      |           | 2.52%     |          | 1.41%   |          | 0.83%    |
| Households                                      |           | 2.45%     |          | 1.35%   |          | 0.79%    |
| Families                                        |           | 2.30%     |          | 1.27%   |          | 0.71%    |
| Owner HHs                                       |           | 2.75%     |          | 1.32%   |          | 0.72%    |
| Median Household Income                         |           | 1.37%     |          | 1.84%   |          | 2.12%    |
|                                                 |           |           |          | 17      |          | 22       |
| Households by Income                            |           |           | Number   | Percent | Number   | Percent  |
| <\$15,000                                       |           |           | 45       | 2.4%    | 51       | 2.4%     |
| \$15,000 - \$24,999                             |           |           | 107      | 5.8%    | 117      | 5.6%     |
| \$25,000 - \$34,999                             |           |           | 170      | 9.2%    | 161      | 7.7%     |
| \$35,000 - \$49,999                             |           |           | 193      | 10.4%   | 185      | 8.8%     |
| \$50,000 - \$74,999                             |           |           | 612      | 33.0%   | 654      | 31.2%    |
| \$75,000 - \$99,999                             |           |           | 457      | 24.6%   | 559      | 26.7%    |
| \$100,000 - \$149,999                           |           |           | 198      | 10.7%   | 260      | 12.4%    |
| \$150,000 - \$199,999                           |           |           | 54       | 2.9%    | 78       | 3.7%     |
| \$200,000+                                      |           |           | 19       | 1.0%    | 30       | 1.4%     |
| Median Household Income                         |           |           | \$63,850 |         | \$68,352 |          |
| Average Household Income                        |           |           | \$71,452 |         | \$79,491 |          |
| Per Capita Income                               |           |           | \$22,461 |         | \$24,983 |          |
|                                                 | Census 20 | 10        | 20       | 17      | 20       | 22       |
| Population by Age                               | Number    | Percent   | Number   | Percent | Number   | Percent  |
| 0 - 4                                           | 559       | 10.5%     | 594      | 9.9%    | 693      | 10.2%    |
| 5 - 9                                           | 562       | 10.5%     | 572      | 9.5%    | 660      | 9.7%     |
| 10 - 14                                         | 515       | 9.7%      | 541      | 9.0%    | 624      | 9.2%     |
| 15 - 19                                         | 369       | 6.9%      | 445      | 7.4%    | 523      | 7.7%     |
| 20 - 24                                         | 257       | 4.8%      | 380      | 6.3%    | 410      | 6.0%     |
| 25 - 34                                         | 980       | 18.4%     | 898      | 14.9%   | 1,141    | 16.8%    |
| 35 - 44                                         | 893       | 16.8%     | 1,028    | 17.1%   | 1,137    | 16.7%    |
| 45 - 54                                         | 532       | 10.0%     | 687      | 11.4%   | 737      | 10.8%    |
| 55 - 64                                         | 385       | 7.2%      | 451      | 7.5%    | 433      | 6.4%     |
| 65 - 74                                         | 194       | 3.6%      | 292      | 4.9%    | 305      | 4.5%     |
| 75 - 84                                         | 58        | 1.1%      | 95       | 1.6%    | 118      | 1.7%     |
| 85+                                             | 27        | 0.5%      | 25       | 0.4%    | 23       | 0.3%     |
|                                                 | Census 20 | 10        | 20       | 17      | 20       | 22       |
| Race and Ethnicity                              | Number    | Percent   | Number   | Percent | Number   | Percent  |
| White Alone                                     | 4,132     | 77.5%     | 4,445    | 74.0%   | 4,836    | 71.1%    |
| Black Alone                                     | 346       | 6.5%      | 455      | 7.6%    | 581      | 8.5%     |
| American Indian Alone                           | 31        | 0.6%      | 41       | 0.7%    | 54       | 0.8%     |
| Asian Alone                                     | 121       | 2.3%      | 168      | 2.8%    | 228      | 3.4%     |
| Pacific Islander Alone                          | 27        | 0.5%      | 34       | 0.6%    | 41       | 0.6%     |
| Some Other Race Alone                           | 396       | 7.4%      | 497      | 8.3%    | 603      | 8.9%     |
| Two or More Races                               | 278       | 5.2%      | 368      | 6.1%    | 461      | 6.8%     |
| Hispanic Origin (Any Race)                      | 1,087     | 20.4%     | 1,360    | 22.6%   | 1,671    | 24.6%    |
| a Note: Income is expressed in current dollars. |           |           |          |         |          |          |