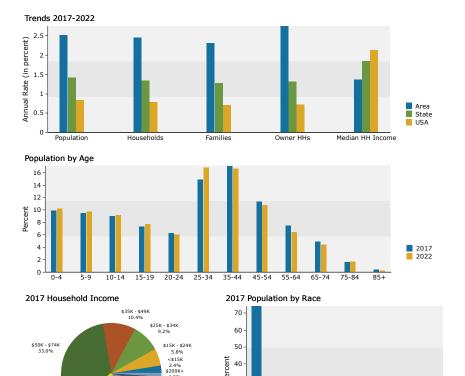

#### 1 MILE

| Summary                                         | Cei       | nsus 2010 |          | 2017    |          | 2022     |
|-------------------------------------------------|-----------|-----------|----------|---------|----------|----------|
| Population                                      |           | 5,331     |          | 6,008   |          | 6,804    |
| Households                                      |           | 1,644     |          | 1,855   |          | 2,094    |
| Families                                        |           | 1,324     |          | 1,475   |          | 1,653    |
| Average Household Size                          |           | 3.24      |          | 3.24    |          | 3.25     |
| Owner Occupied Housing Units                    |           | 1,226     |          | 1,308   |          | 1,498    |
| Renter Occupied Housing Units                   |           | 418       |          | 547     |          | 596      |
| Median Age                                      |           | 29.5      |          | 30.5    |          | 29.5     |
| Trends: 2017 - 2022 Annual Rate                 |           | Area      |          | State   |          | National |
| Population                                      |           | 2.52%     |          | 1.41%   |          | 0.83%    |
| Households                                      |           | 2.45%     |          | 1.35%   |          | 0.79%    |
| Families                                        |           | 2.30%     |          | 1.27%   |          | 0.71%    |
| Owner HHs                                       |           | 2.75%     |          | 1.32%   |          | 0.72%    |
| Median Household Income                         |           | 1.37%     |          | 1.84%   |          | 2.12%    |
|                                                 |           |           |          | 17      |          | 22       |
| Households by Income                            |           |           | Number   | Percent | Number   | Percent  |
| <\$15,000                                       |           |           | 45       | 2.4%    | 51       | 2.4%     |
| \$15,000 - \$24,999                             |           |           | 107      | 5.8%    | 117      | 5.6%     |
| \$25,000 - \$34,999                             |           |           | 170      | 9.2%    | 161      | 7.7%     |
| \$35,000 - \$49,999                             |           |           | 193      | 10.4%   | 185      | 8.8%     |
| \$50,000 - \$74,999                             |           |           | 612      | 33.0%   | 654      | 31.2%    |
| \$75,000 - \$99,999                             |           |           | 457      | 24.6%   | 559      | 26.7%    |
| \$100,000 - \$149,999                           |           |           | 198      | 10.7%   | 260      | 12.4%    |
| \$150,000 - \$199,999                           |           |           | 54       | 2.9%    | 78       | 3.7%     |
| \$200,000+                                      |           |           | 19       | 1.0%    | 30       | 1.4%     |
| Median Household Income                         |           |           | \$63,850 |         | \$68,352 |          |
| Average Household Income                        |           |           | \$71,452 |         | \$79,491 |          |
| Per Capita Income                               |           |           | \$22,461 |         | \$24,983 |          |
|                                                 | Census 20 | 10        | 20       | 17      | 20       | 22       |
| Population by Age                               | Number    | Percent   | Number   | Percent | Number   | Percent  |
| 0 - 4                                           | 559       | 10.5%     | 594      | 9.9%    | 693      | 10.2%    |
| 5 - 9                                           | 562       | 10.5%     | 572      | 9.5%    | 660      | 9.7%     |
| 10 - 14                                         | 515       | 9.7%      | 541      | 9.0%    | 624      | 9.2%     |
| 15 - 19                                         | 369       | 6.9%      | 445      | 7.4%    | 523      | 7.7%     |
| 20 - 24                                         | 257       | 4.8%      | 380      | 6.3%    | 410      | 6.0%     |
| 25 - 34                                         | 980       | 18.4%     | 898      | 14.9%   | 1,141    | 16.8%    |
| 35 - 44                                         | 893       | 16.8%     | 1,028    | 17.1%   | 1,137    | 16.7%    |
| 45 - 54                                         | 532       | 10.0%     | 687      | 11.4%   | 737      | 10.8%    |
| 55 - 64                                         | 385       | 7.2%      | 451      | 7.5%    | 433      | 6.4%     |
| 65 - 74                                         | 194       | 3.6%      | 292      | 4.9%    | 305      | 4.5%     |
| 75 - 84                                         | 58        | 1.1%      | 95       | 1.6%    | 118      | 1.7%     |
| 85+                                             | 27        | 0.5%      | 25       | 0.4%    | 23       | 0.3%     |
|                                                 | Census 20 | 10        | 20       | 17      | 20       | 22       |
| Race and Ethnicity                              | Number    | Percent   | Number   | Percent | Number   | Percent  |
| White Alone                                     | 4,132     | 77.5%     | 4,445    | 74.0%   | 4,836    | 71.1%    |
| Black Alone                                     | 346       | 6.5%      | 455      | 7.6%    | 581      | 8.5%     |
| American Indian Alone                           | 31        | 0.6%      | 41       | 0.7%    | 54       | 0.8%     |
| Asian Alone                                     | 121       | 2.3%      | 168      | 2.8%    | 228      | 3.4%     |
| Pacific Islander Alone                          | 27        | 0.5%      | 34       | 0.6%    | 41       | 0.6%     |
| Some Other Race Alone                           | 396       | 7.4%      | 497      | 8.3%    | 603      | 8.9%     |
| Two or More Races                               | 278       | 5.2%      | 368      | 6.1%    | 461      | 6.8%     |
| Hispanic Origin (Any Race)                      | 1,087     | 20.4%     | 1,360    | 22.6%   | 1,671    | 24.6%    |
| a Note: Income is expressed in current dollars. |           |           |          |         |          |          |

20

Black

2017 Percent Hispanic Origin: 22.6%

Am Ind

Pacific