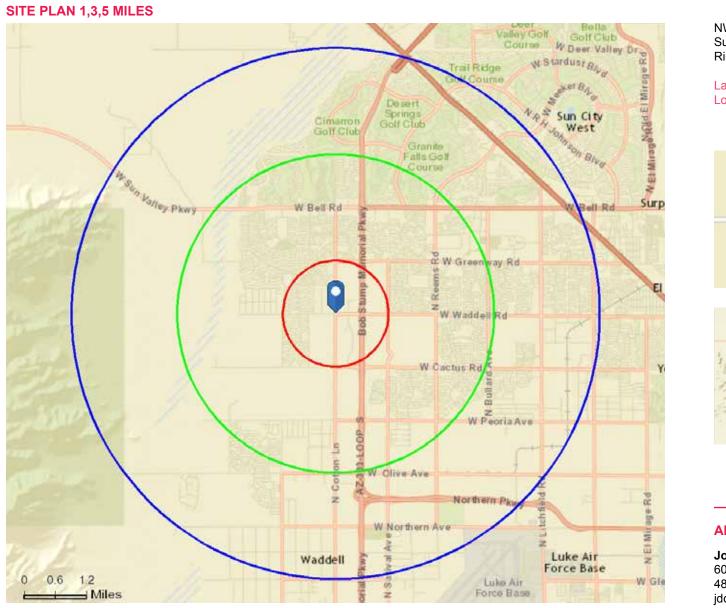

# **SITE PLAN 1,3,5 MILES**

NWC Cotton Ln & Waddell Rd, Surprise, AZ 85388 Ring: 1, 3, 5 Miles

Latitude: 33.610500 Longitude: -112.427800