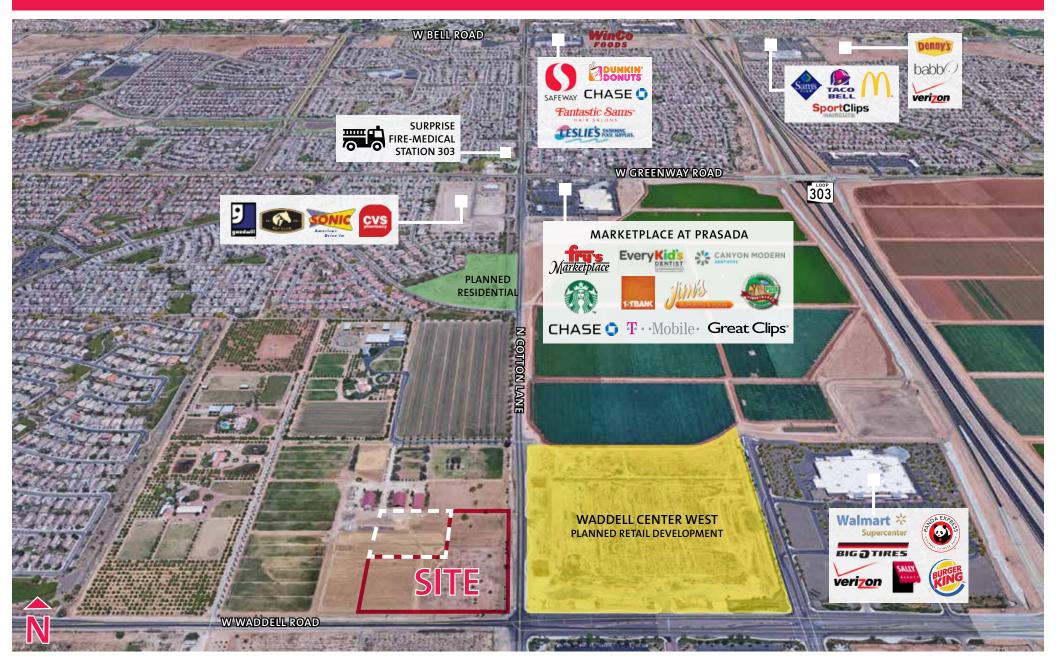

### **NEARBY TENANTS**

## **PROPERTY DETAILS**

- Located ½ mile West of Loop 303, which is a full diamond interchange
- Directly across from Prasada, a 3,200 acre Master Planned Development Community
- 30,000 new homes planned within the immediate trade area
- Strong incomes in the submarket \$75K+ within a 3-mile radius of site
- ZONING: C-2