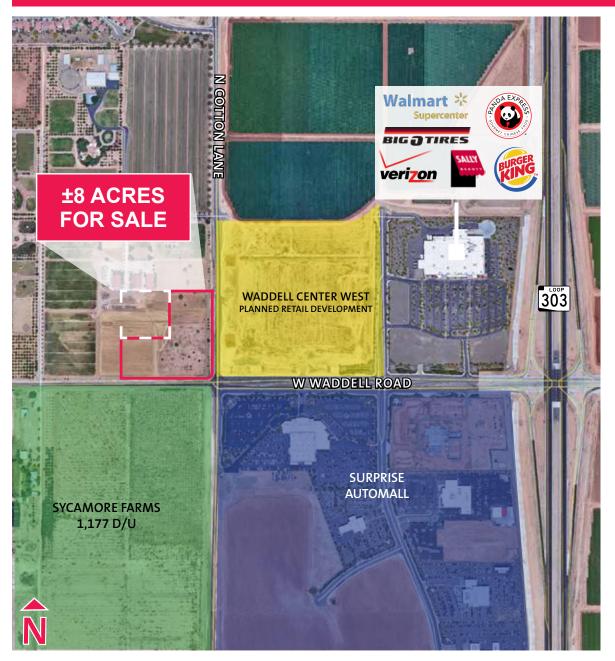

Cotton Ln & Waddell Rd | NWC | Surprise, AZ

## **PROPERTY DETAILS**

- Located ½ mile West of Loop 303, which is a full diamond interchange
- Directly across from Prasada, a 3,200 acre Master Planned Development Community
- 30,000 new homes planned within the immediate trade area
- Strong incomes in the submarket \$75K+ within a 3-mile radius of site
- ZONING: C-2