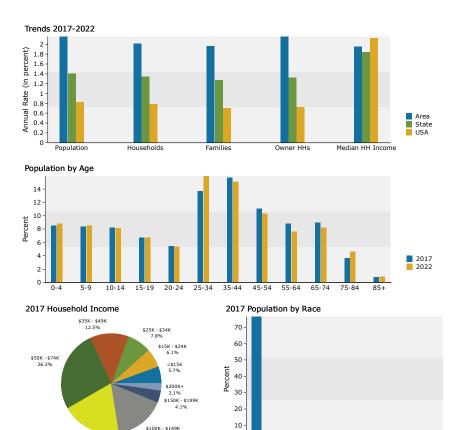

#### 3 MILE

| Cummany                                                                                                                                                                                 |                                                                                                                                       |                                                                                                                  |                                                                                                                                                  |                                                                                                   |                                                                                                                                                  |                                                                                                                           |
|-----------------------------------------------------------------------------------------------------------------------------------------------------------------------------------------|---------------------------------------------------------------------------------------------------------------------------------------|------------------------------------------------------------------------------------------------------------------|--------------------------------------------------------------------------------------------------------------------------------------------------|---------------------------------------------------------------------------------------------------|--------------------------------------------------------------------------------------------------------------------------------------------------|---------------------------------------------------------------------------------------------------------------------------|
| Summary                                                                                                                                                                                 | Cen                                                                                                                                   | sus 2010                                                                                                         |                                                                                                                                                  | 2017                                                                                              |                                                                                                                                                  | 2022                                                                                                                      |
| Population                                                                                                                                                                              |                                                                                                                                       | 64,427                                                                                                           |                                                                                                                                                  | 76,512                                                                                            |                                                                                                                                                  | 85,115                                                                                                                    |
| Households                                                                                                                                                                              |                                                                                                                                       | 21,795                                                                                                           |                                                                                                                                                  | 25,256                                                                                            |                                                                                                                                                  | 27,918                                                                                                                    |
| Families                                                                                                                                                                                |                                                                                                                                       | 17,377                                                                                                           |                                                                                                                                                  | 20,046                                                                                            |                                                                                                                                                  | 22,102                                                                                                                    |
| Average Household Size                                                                                                                                                                  |                                                                                                                                       | 2.95                                                                                                             |                                                                                                                                                  | 3.02                                                                                              |                                                                                                                                                  | 3.04                                                                                                                      |
| Owner Occupied Housing Units                                                                                                                                                            |                                                                                                                                       | 17,092                                                                                                           |                                                                                                                                                  | 19,096                                                                                            |                                                                                                                                                  | 21,251                                                                                                                    |
| Renter Occupied Housing Units                                                                                                                                                           |                                                                                                                                       | 4,703                                                                                                            |                                                                                                                                                  | 6,160                                                                                             |                                                                                                                                                  | 6,667                                                                                                                     |
| Median Age                                                                                                                                                                              |                                                                                                                                       | 33.2                                                                                                             |                                                                                                                                                  | 34.4                                                                                              |                                                                                                                                                  | 33.0                                                                                                                      |
| Trends: 2017 - 2022 Annual Rate                                                                                                                                                         |                                                                                                                                       | Area                                                                                                             |                                                                                                                                                  | State                                                                                             |                                                                                                                                                  | National                                                                                                                  |
| Population                                                                                                                                                                              |                                                                                                                                       | 2.15%                                                                                                            |                                                                                                                                                  | 1.41%                                                                                             |                                                                                                                                                  | 0.83%                                                                                                                     |
| Households                                                                                                                                                                              |                                                                                                                                       | 2.02%                                                                                                            |                                                                                                                                                  | 1.35%                                                                                             |                                                                                                                                                  | 0.79%                                                                                                                     |
| Families                                                                                                                                                                                |                                                                                                                                       | 1.97%                                                                                                            |                                                                                                                                                  | 1.27%                                                                                             |                                                                                                                                                  | 0.71%                                                                                                                     |
| Owner HHs                                                                                                                                                                               |                                                                                                                                       | 2.16%                                                                                                            |                                                                                                                                                  | 1.32%                                                                                             |                                                                                                                                                  | 0.72%                                                                                                                     |
| Median Household Income                                                                                                                                                                 |                                                                                                                                       | 1.95%                                                                                                            |                                                                                                                                                  | 1.84%                                                                                             |                                                                                                                                                  | 2.12%                                                                                                                     |
|                                                                                                                                                                                         |                                                                                                                                       |                                                                                                                  |                                                                                                                                                  | 17                                                                                                | 20                                                                                                                                               | 22                                                                                                                        |
| Households by Income                                                                                                                                                                    |                                                                                                                                       |                                                                                                                  | Number                                                                                                                                           | Percent                                                                                           | Number                                                                                                                                           | Percent                                                                                                                   |
| <\$15,000                                                                                                                                                                               |                                                                                                                                       |                                                                                                                  | 1,438                                                                                                                                            | 5.7%                                                                                              | 1,531                                                                                                                                            | 5.5%                                                                                                                      |
| \$15,000 - \$24,999                                                                                                                                                                     |                                                                                                                                       |                                                                                                                  | 1,532                                                                                                                                            | 6.1%                                                                                              | 1,540                                                                                                                                            | 5.5%                                                                                                                      |
| \$25,000 - \$34,999                                                                                                                                                                     |                                                                                                                                       |                                                                                                                  | 1,975                                                                                                                                            | 7.8%                                                                                              | 1,852                                                                                                                                            | 6.6%                                                                                                                      |
| \$35,000 - \$49,999                                                                                                                                                                     |                                                                                                                                       |                                                                                                                  | 3,157                                                                                                                                            | 12.5%                                                                                             | 2,860                                                                                                                                            | 10.2%                                                                                                                     |
| \$50,000 - \$74,999                                                                                                                                                                     |                                                                                                                                       |                                                                                                                  | 6,624                                                                                                                                            | 26.2%                                                                                             | 6,944                                                                                                                                            | 24.9%                                                                                                                     |
| \$75,000 - \$99,999                                                                                                                                                                     |                                                                                                                                       |                                                                                                                  | 4,831                                                                                                                                            | 19.1%                                                                                             | 5,627                                                                                                                                            | 20.2%                                                                                                                     |
| \$100,000 - \$149,999                                                                                                                                                                   |                                                                                                                                       |                                                                                                                  | 4,127                                                                                                                                            | 16.3%                                                                                             | 5,315                                                                                                                                            | 19.0%                                                                                                                     |
| \$150,000 - \$199,999                                                                                                                                                                   |                                                                                                                                       |                                                                                                                  | 1,044                                                                                                                                            | 4.1%                                                                                              | 1,475                                                                                                                                            | 5.3%                                                                                                                      |
| \$200,000+                                                                                                                                                                              |                                                                                                                                       |                                                                                                                  | 529                                                                                                                                              | 2.1%                                                                                              | 775                                                                                                                                              | 2.8%                                                                                                                      |
| Median Household Income                                                                                                                                                                 |                                                                                                                                       |                                                                                                                  | \$64,493                                                                                                                                         |                                                                                                   | \$71,042                                                                                                                                         |                                                                                                                           |
| Average Household Income                                                                                                                                                                |                                                                                                                                       |                                                                                                                  | \$75,247                                                                                                                                         |                                                                                                   | \$85,233                                                                                                                                         |                                                                                                                           |
| Per Capita Income                                                                                                                                                                       |                                                                                                                                       |                                                                                                                  | \$24,965                                                                                                                                         |                                                                                                   | \$28,096                                                                                                                                         |                                                                                                                           |
|                                                                                                                                                                                         | Census 20                                                                                                                             | 10                                                                                                               |                                                                                                                                                  | 17                                                                                                |                                                                                                                                                  | 22                                                                                                                        |
| Population by Age                                                                                                                                                                       | Number                                                                                                                                | Percent                                                                                                          | Number                                                                                                                                           | Percent                                                                                           | Number                                                                                                                                           | Percent                                                                                                                   |
| 0 - 4                                                                                                                                                                                   | 5,707                                                                                                                                 | 8.9%                                                                                                             | 6,492                                                                                                                                            | 8.5%                                                                                              | 7,498                                                                                                                                            | 8.8%                                                                                                                      |
| 5 - 9                                                                                                                                                                                   | 6,153                                                                                                                                 | 9.6%                                                                                                             | 6,417                                                                                                                                            | 8.4%                                                                                              | 7,245                                                                                                                                            | 8.5%                                                                                                                      |
| 10 - 14                                                                                                                                                                                 | 5,532                                                                                                                                 | 8.6%                                                                                                             | 6,241                                                                                                                                            | 8.2%                                                                                              | C 0C4                                                                                                                                            | 8.1%                                                                                                                      |
| 15 - 19                                                                                                                                                                                 | 4.000                                                                                                                                 | C 20/                                                                                                            |                                                                                                                                                  |                                                                                                   | 6,864                                                                                                                                            |                                                                                                                           |
|                                                                                                                                                                                         | 4,060                                                                                                                                 | 6.3%                                                                                                             | 5,101                                                                                                                                            | 6.7%                                                                                              | 5,736                                                                                                                                            | 6.7%                                                                                                                      |
| 20 - 24                                                                                                                                                                                 | 4,060<br>2,801                                                                                                                        | 4.3%                                                                                                             |                                                                                                                                                  | 6.7%<br>5.5%                                                                                      |                                                                                                                                                  |                                                                                                                           |
|                                                                                                                                                                                         |                                                                                                                                       |                                                                                                                  | 5,101                                                                                                                                            |                                                                                                   | 5,736                                                                                                                                            | 6.7%                                                                                                                      |
| 20 - 24                                                                                                                                                                                 | 2,801                                                                                                                                 | 4.3%                                                                                                             | 5,101<br>4,235                                                                                                                                   | 5.5%                                                                                              | 5,736<br>4,560                                                                                                                                   | 6.7%<br>5.4%                                                                                                              |
| 20 - 24<br>25 - 34                                                                                                                                                                      | 2,801<br>10,008                                                                                                                       | 4.3%<br>15.5%                                                                                                    | 5,101<br>4,235<br>10,491                                                                                                                         | 5.5%<br>13.7%                                                                                     | 5,736<br>4,560<br>13,491                                                                                                                         | 6.7%<br>5.4%<br>15.9%                                                                                                     |
| 20 - 24<br>25 - 34<br>35 - 44                                                                                                                                                           | 2,801<br>10,008<br>10,332                                                                                                             | 4.3%<br>15.5%<br>16.0%                                                                                           | 5,101<br>4,235<br>10,491<br>11,987                                                                                                               | 5.5%<br>13.7%<br>15.7%                                                                            | 5,736<br>4,560<br>13,491<br>12,824                                                                                                               | 6.7%<br>5.4%<br>15.9%<br>15.1%                                                                                            |
| 20 - 24<br>25 - 34<br>35 - 44<br>45 - 54                                                                                                                                                | 2,801<br>10,008<br>10,332<br>6,371                                                                                                    | 4.3%<br>15.5%<br>16.0%<br>9.9%                                                                                   | 5,101<br>4,235<br>10,491<br>11,987<br>8,477                                                                                                      | 5.5%<br>13.7%<br>15.7%<br>11.1%                                                                   | 5,736<br>4,560<br>13,491<br>12,824<br>8,804                                                                                                      | 6.7%<br>5.4%<br>15.9%<br>15.1%<br>10.3%                                                                                   |
| 20 - 24<br>25 - 34<br>35 - 44<br>45 - 54<br>55 - 64                                                                                                                                     | 2,801<br>10,008<br>10,332<br>6,371<br>5,732                                                                                           | 4.3%<br>15.5%<br>16.0%<br>9.9%<br>8.9%                                                                           | 5,101<br>4,235<br>10,491<br>11,987<br>8,477<br>6,703                                                                                             | 5.5%<br>13.7%<br>15.7%<br>11.1%<br>8.8%                                                           | 5,736<br>4,560<br>13,491<br>12,824<br>8,804<br>6,455                                                                                             | 6.7%<br>5.4%<br>15.9%<br>15.1%<br>10.3%<br>7.6%                                                                           |
| 20 - 24<br>25 - 34<br>35 - 44<br>45 - 54<br>55 - 64<br>65 - 74                                                                                                                          | 2,801<br>10,008<br>10,332<br>6,371<br>5,732<br>5,063                                                                                  | 4.3%<br>15.5%<br>16.0%<br>9.9%<br>8.9%<br>7.9%                                                                   | 5,101<br>4,235<br>10,491<br>11,987<br>8,477<br>6,703<br>6,910                                                                                    | 5.5%<br>13.7%<br>15.7%<br>11.1%<br>8.8%<br>9.0%                                                   | 5,736<br>4,560<br>13,491<br>12,824<br>8,804<br>6,455<br>6,981                                                                                    | 6.7%<br>5.4%<br>15.9%<br>15.1%<br>10.3%<br>7.6%<br>8.2%                                                                   |
| 20 - 24<br>25 - 34<br>35 - 44<br>45 - 54<br>55 - 64<br>65 - 74<br>75 - 84                                                                                                               | 2,801<br>10,008<br>10,332<br>6,371<br>5,732<br>5,063<br>2,172                                                                         | 4.3%<br>15.5%<br>16.0%<br>9.9%<br>8.9%<br>7.9%<br>3.4%<br>0.8%                                                   | 5,101<br>4,235<br>10,491<br>11,987<br>8,477<br>6,703<br>6,910<br>2,832<br>627                                                                    | 5.5%<br>13.7%<br>15.7%<br>11.1%<br>8.8%<br>9.0%<br>3.7%                                           | 5,736<br>4,560<br>13,491<br>12,824<br>8,804<br>6,455<br>6,981<br>3,898<br>757                                                                    | 6.7%<br>5.4%<br>15.9%<br>15.1%<br>10.3%<br>7.6%<br>8.2%<br>4.6%                                                           |
| 20 - 24<br>25 - 34<br>35 - 44<br>45 - 54<br>55 - 64<br>65 - 74<br>75 - 84                                                                                                               | 2,801<br>10,008<br>10,332<br>6,371<br>5,732<br>5,063<br>2,172<br>494                                                                  | 4.3%<br>15.5%<br>16.0%<br>9.9%<br>8.9%<br>7.9%<br>3.4%<br>0.8%                                                   | 5,101<br>4,235<br>10,491<br>11,987<br>8,477<br>6,703<br>6,910<br>2,832<br>627                                                                    | 5.5%<br>13.7%<br>15.7%<br>11.1%<br>8.8%<br>9.0%<br>3.7%<br>0.8%                                   | 5,736<br>4,560<br>13,491<br>12,824<br>8,804<br>6,455<br>6,981<br>3,898<br>757                                                                    | 6.7%<br>5.4%<br>15.9%<br>15.1%<br>10.3%<br>7.6%<br>8.2%<br>4.6%<br>0.9%                                                   |
| 20 - 24<br>25 - 34<br>35 - 44<br>45 - 54<br>55 - 64<br>65 - 74<br>75 - 84<br>85+                                                                                                        | 2,801<br>10,008<br>10,332<br>6,371<br>5,732<br>5,063<br>2,172<br>494<br>Census 20                                                     | 4.3%<br>15.5%<br>16.0%<br>9.9%<br>8.9%<br>7.9%<br>3.4%<br>0.8%                                                   | 5,101<br>4,235<br>10,491<br>11,987<br>8,477<br>6,703<br>6,910<br>2,832<br>627                                                                    | 5.5%<br>13.7%<br>15.7%<br>11.1%<br>8.8%<br>9.0%<br>3.7%<br>0.8%                                   | 5,736<br>4,560<br>13,491<br>12,824<br>8,804<br>6,455<br>6,981<br>3,898<br>757                                                                    | 6.7%<br>5.4%<br>15.9%<br>15.1%<br>10.3%<br>7.6%<br>8.2%<br>4.6%<br>0.9%                                                   |
| 20 - 24<br>25 - 34<br>35 - 44<br>45 - 54<br>55 - 64<br>65 - 74<br>75 - 84<br>85+                                                                                                        | 2,801<br>10,008<br>10,332<br>6,371<br>5,732<br>5,063<br>2,172<br>494<br><b>Census 20</b><br>Number                                    | 4.3%<br>15.5%<br>16.0%<br>9.9%<br>8.9%<br>7.9%<br>3.4%<br>0.8%                                                   | 5,101<br>4,235<br>10,491<br>11,987<br>8,477<br>6,703<br>6,910<br>2,832<br>627<br>20<br>Number                                                    | 5.5%<br>13.7%<br>15.7%<br>11.1%<br>8.8%<br>9.0%<br>3.7%<br>0.8%<br>17<br>Percent                  | 5,736<br>4,560<br>13,491<br>12,824<br>8,804<br>6,455<br>6,981<br>3,898<br>757<br>20                                                              | 6.7%<br>5.4%<br>15.9%<br>15.1%<br>10.3%<br>7.6%<br>8.2%<br>4.6%<br>0.9%<br>22                                             |
| 20 - 24<br>25 - 34<br>35 - 44<br>45 - 54<br>55 - 64<br>65 - 74<br>75 - 84<br>85+<br>Race and Ethnicity<br>White Alone                                                                   | 2,801<br>10,008<br>10,332<br>6,371<br>5,732<br>5,063<br>2,172<br>494<br><b>Census 20</b><br>Number<br>51,614                          | 4.3%<br>15.5%<br>16.0%<br>9.9%<br>8.9%<br>7.9%<br>3.4%<br>0.8%<br>10<br>Percent<br>80.1%                         | 5,101<br>4,235<br>10,491<br>11,987<br>8,477<br>6,703<br>6,910<br>2,832<br>627<br>20<br>Number<br>58,524                                          | 5.5%<br>13.7%<br>15.7%<br>11.1%<br>8.8%<br>9.0%<br>3.7%<br>0.8%<br>17<br>Percent<br>76.5%         | 5,736<br>4,560<br>13,491<br>12,824<br>8,804<br>6,455<br>6,981<br>3,898<br>757<br>20<br>Number<br>62,718                                          | 6.7%<br>5.4%<br>15.9%<br>15.1%<br>10.3%<br>7.6%<br>8.2%<br>4.6%<br>0.9%<br>22<br>Percent<br>73.7%                         |
| 20 - 24<br>25 - 34<br>35 - 44<br>45 - 54<br>55 - 64<br>65 - 74<br>75 - 84<br>85+<br>Race and Ethnicity<br>White Alone<br>Black Alone                                                    | 2,801<br>10,008<br>10,332<br>6,371<br>5,732<br>5,063<br>2,172<br>494<br><b>Census 20</b><br>Number<br>51,614<br>3,590                 | 4.3%<br>15.5%<br>16.0%<br>9.9%<br>8.9%<br>7.9%<br>3.4%<br>0.8%<br>110<br>Percent<br>80.1%<br>5.6%                | 5,101<br>4,235<br>10,491<br>11,987<br>8,477<br>6,703<br>6,910<br>2,832<br>627<br>20<br>Number<br>58,524<br>5,053                                 | 5.5%<br>13.7%<br>15.7%<br>11.1%<br>8.8%<br>9.0%<br>3.7%<br>0.8%<br>17<br>Percent<br>76.5%<br>6.6% | 5,736<br>4,560<br>13,491<br>12,824<br>8,804<br>6,455<br>6,981<br>3,898<br>757<br>20<br>Number<br>62,718<br>6,349                                 | 6.7%<br>5.4%<br>15.9%<br>15.1%<br>10.3%<br>7.6%<br>8.2%<br>4.6%<br>0.9%<br>22<br>Percent<br>73.7%<br>7.5%                 |
| 20 - 24<br>25 - 34<br>35 - 44<br>45 - 54<br>55 - 64<br>65 - 74<br>75 - 84<br>85+<br>Race and Ethnicity<br>White Alone<br>Black Alone<br>American Indian Alone                           | 2,801<br>10,008<br>10,332<br>6,371<br>5,732<br>5,063<br>2,172<br>494<br><b>Census 20</b><br>Number<br>51,614<br>3,590<br>501          | 4.3%<br>15.5%<br>16.0%<br>9.9%<br>8.9%<br>7.9%<br>3.4%<br>0.8%<br>110<br>Percent<br>80.1%<br>5.6%<br>0.8%        | 5,101<br>4,235<br>10,491<br>11,987<br>8,477<br>6,703<br>6,910<br>2,832<br>627<br><b>20</b><br>Number<br>58,524<br>5,053<br>692                   | 5.5% 13.7% 15.7% 11.1% 8.8% 9.0% 3.7% 0.8%  17 Percent 76.5% 6.6% 0.9%                            | 5,736<br>4,560<br>13,491<br>12,824<br>8,804<br>6,455<br>6,981<br>3,898<br>757<br>20<br>Number<br>62,718<br>6,349<br>847                          | 6.7%<br>5.4%<br>15.9%<br>15.1%<br>10.3%<br>7.6%<br>8.2%<br>4.6%<br>0.9%<br>22<br>Percent<br>73.7%<br>7.5%<br>1.0%         |
| 20 - 24 25 - 34 35 - 44 45 - 54 55 - 64 65 - 74 75 - 84 85+  Race and Ethnicity White Alone Black Alone American Indian Alone Asian Alone                                               | 2,801<br>10,008<br>10,332<br>6,371<br>5,732<br>5,063<br>2,172<br>494<br><b>Census 20</b><br>Number<br>51,614<br>3,590<br>501<br>1,798 | 4.3%<br>15.5%<br>16.0%<br>9.9%<br>8.9%<br>7.9%<br>3.4%<br>0.8%<br>10<br>Percent<br>80.1%<br>5.6%<br>0.8%<br>2.8% | 5,101<br>4,235<br>10,491<br>11,987<br>8,477<br>6,703<br>6,910<br>2,832<br>627<br>20<br>Number<br>58,524<br>5,053<br>692<br>2,798                 | 5.5% 13.7% 13.7% 11.1% 8.8% 9.0% 3.7% 0.8%  17 Percent 76.5% 6.6% 0.9% 3.7%                       | 5,736<br>4,560<br>13,491<br>12,824<br>8,804<br>6,455<br>6,981<br>3,898<br>757<br>20<br>Number<br>62,718<br>6,349<br>847<br>3,687                 | 6.7%<br>5.4%<br>15.9%<br>15.1%<br>10.3%<br>7.6%<br>8.2%<br>4.6%<br>0.9%<br>22<br>Percent<br>73.7%<br>7.5%<br>1.0%<br>4.3% |
| 20 - 24 25 - 34 35 - 44 45 - 54 55 - 64 65 - 74 75 - 84 85+  Race and Ethnicity  White Alone Black Alone American Indian Alone Asian Alone Pacific Islander Alone                       | 2,801<br>10,008<br>10,332<br>6,371<br>5,732<br>5,063<br>2,172<br>494<br><b>Census 20</b><br>Number<br>51,614<br>3,590<br>501<br>1,798 | 4.3% 15.5% 16.0% 9.9% 8.9% 7.9% 3.4% 0.8% 10 Percent 80.1% 5.6% 0.8% 0.8% 0.2%                                   | 5,101<br>4,235<br>10,491<br>11,987<br>8,477<br>6,703<br>6,910<br>2,832<br>627<br>20<br>Number<br>58,524<br>5,053<br>692<br>2,798<br>207          | 5.5% 13.7% 13.7% 15.7% 11.1% 8.8% 9.0% 3.7% 0.8%  17  Percent 76.5% 6.6% 0.9% 3.7% 0.3%           | 5,736<br>4,560<br>13,491<br>12,824<br>8,804<br>6,455<br>6,981<br>3,898<br>757<br>20<br>Number<br>62,718<br>6,349<br>847<br>3,687<br>251          | 6.7% 5.4% 15.9% 15.1% 10.3% 7.6% 8.2% 4.6% 0.9% 22 Percent 73.7% 7.5% 1.0% 4.3% 0.3%                                      |
| 20 - 24 25 - 34 35 - 44 45 - 54 55 - 64 65 - 74 75 - 84 85+  Race and Ethnicity  White Alone Black Alone American Indian Alone Asian Alone Pacific Islander Alone Some Other Race Alone | 2,801 10,008 10,332 6,371 5,732 5,063 2,172 494 Census 20 Number 51,614 3,590 501 1,798 149 4,048                                     | 4.3% 15.5% 16.0% 9.9% 8.9% 7.9% 3.4% 0.8%  10  Percent 80.1% 5.6% 0.8% 2.8% 0.2% 6.3%                            | 5,101<br>4,235<br>10,491<br>11,987<br>8,477<br>6,703<br>6,910<br>2,832<br>627<br>20<br>Number<br>58,524<br>5,053<br>692<br>2,798<br>207<br>5,342 | 5.5% 13.7% 15.7% 11.1% 8.8% 9.0% 3.7% 0.8%  17 Percent 76.5% 6.6% 0.9% 3.7% 0.3% 7.0%             | 5,736<br>4,560<br>13,491<br>12,824<br>8,804<br>6,455<br>6,981<br>3,898<br>757<br>20<br>Number<br>62,718<br>6,349<br>847<br>3,687<br>251<br>6,399 | 6.7% 5.4% 15.9% 15.1% 10.3% 7.6% 8.2% 4.6% 0.9% 22 Percent 73.7% 7.5% 1.0% 0.3% 7.5%                                      |

### **ADDITIONAL INFORMATION**

Joe Doucett 602.952.3817 480.390.2262 jdoucett@ngkf.com

\$75K - \$99K

**Ryan Moroney** 602.952.3820 602.421.9100 rmoroney@ngkf.com

Am. Ind.

2017 Percent Hispanic Origin: 19.9%