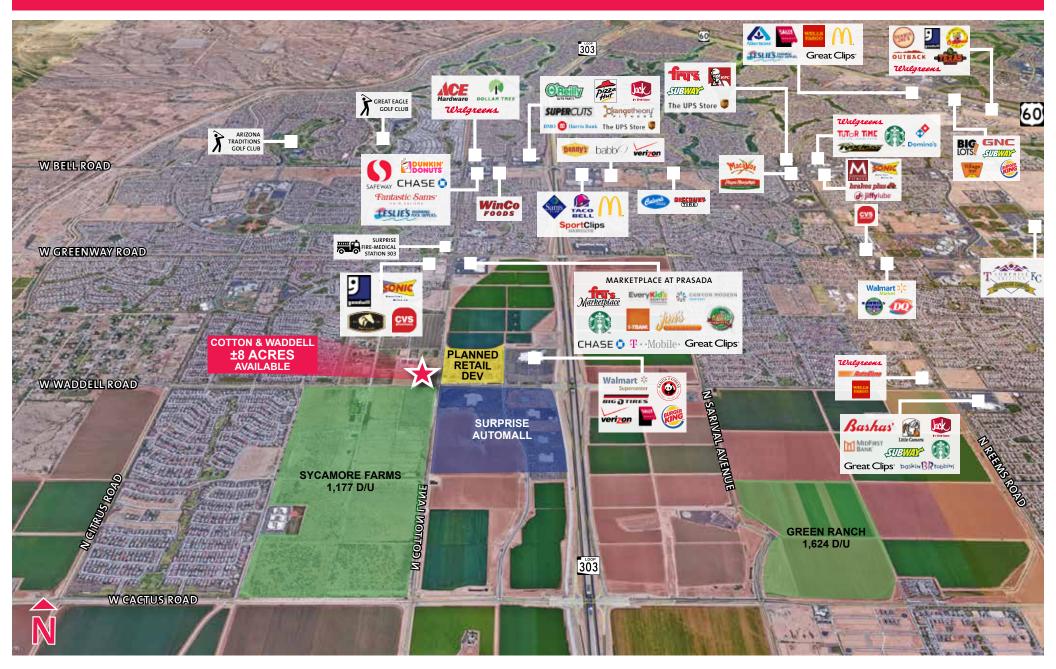

### **NEARBY TENANTS**

## **PROPERTY DETAILS**

- Located ½ mile West of Loop 303, which is a full diamond interchange
- Directly across from Prasada, a 3,200 acre Master Planned Development Community
- 30,000 new homes planned within the immediate trade area
- Strong incomes in the submarket \$75K+ within a 3-mile radius of site
- ZONING: C-2